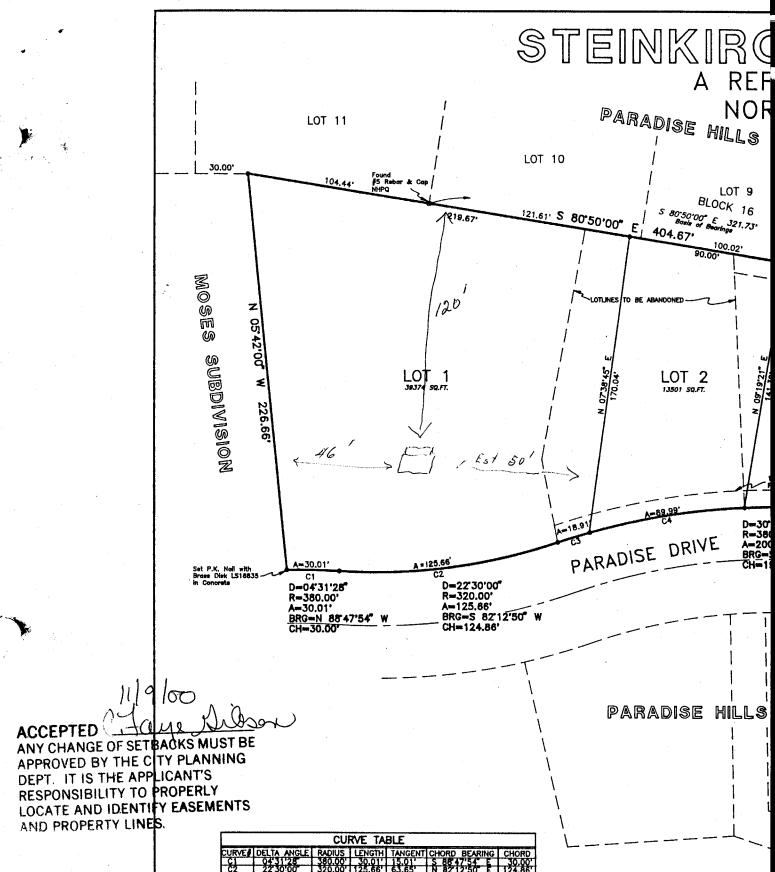

| CURVE TABLE |             |         |         |         |                |        |  |  |
|-------------|-------------|---------|---------|---------|----------------|--------|--|--|
| CURVE       | DELTA ANGLE | RADIUS  | LENGTH  | TANGENT | CHORD BEARING  | CHORD  |  |  |
| C1          | 04'31'28    | 380.00' | 30.01'  | 15.01   | S 88 47'54" E  | 30.00  |  |  |
| C2          | 22'30'00    | 320.00  | 125.66' | 63.65   | N 82'12'50' E  | 124.86 |  |  |
| C3          | 02'51'06"   | 380.00  | 18.91   | 9.46'   | IN 72'23'21" E | 18.91' |  |  |
| C4          | 3 34 04     | 380.00* | 89,99'  | 45.20   | IN 80'35'56' E | 89.78  |  |  |
| C5          | 13'46'05    | 380.00  | 91.31   | 45.88'  | S 8543'50 F    | 01 00  |  |  |