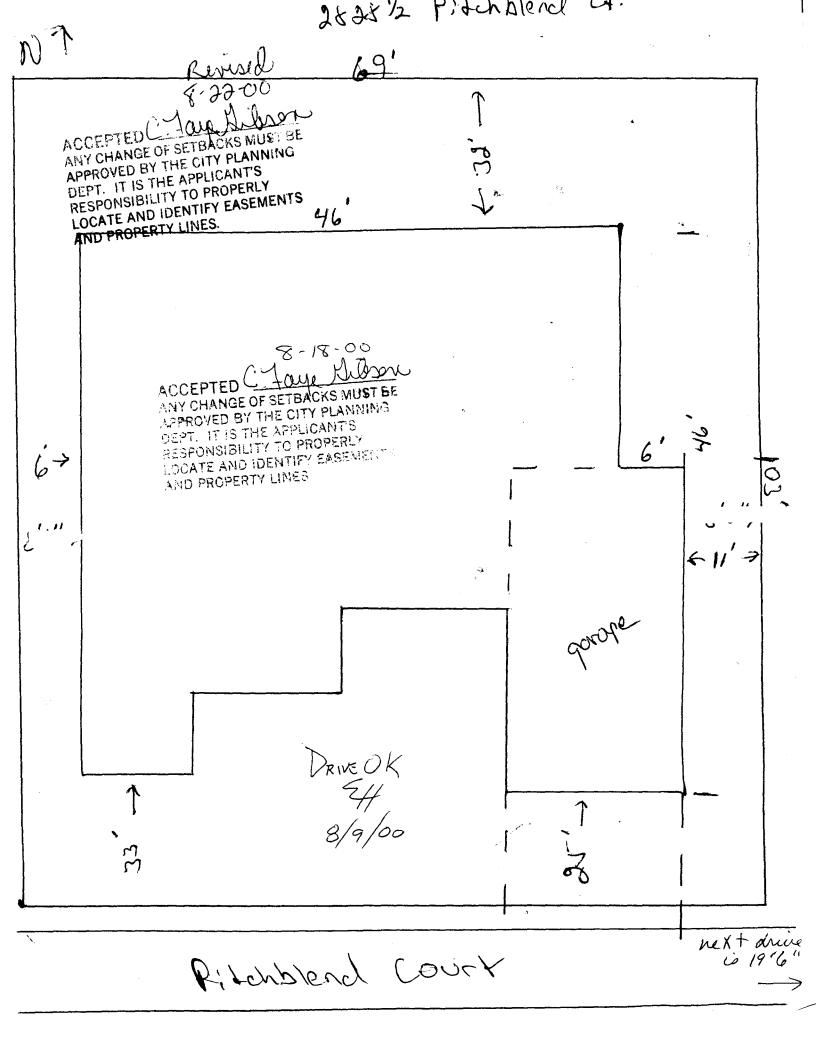

(Pink: Building Department)

2828 1/2 Pitchblend Ct. NA 69' 46' ACCEPTED C. Laye Viloson ANY CHANGE OF SETBACKS MUST BE APPROVED BY THE CITY PLANNING DEPT. IT IS THE APPLICANT'S RESPONSIBILITY TO PROPERLY LOCATE AND IDENTIFY EASEMENTS AND PROPERTY LINES. 86-DRIVE OK EH 8/9/00 next drive is 196" Ritchblend Court