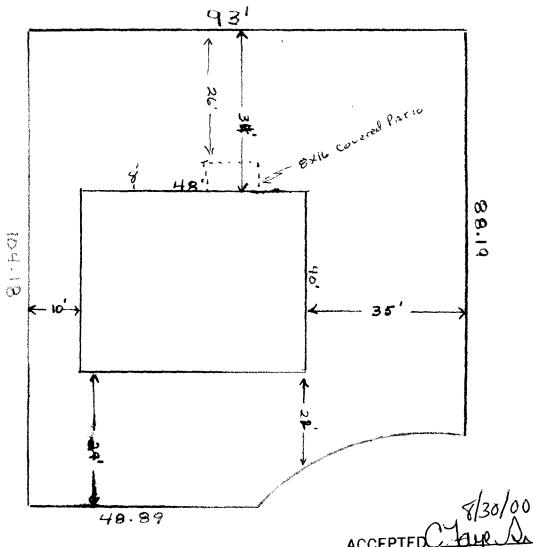

(Pink: Building Department)

1

637 ROWNE TABLE
FRANK & HEIDE NIVAR
SCALE: 20

ACCEPTED ALL AND CHANGE OF SETBACKS MUS SE APPROVED BY THE CITY PLANNING DEPT. IT IS THE APPLICANT'S RESPONSIBILITY TO PROPERLY LOCATE AND IDENTIFY EASEMENTS AND PROPERTY LINES.