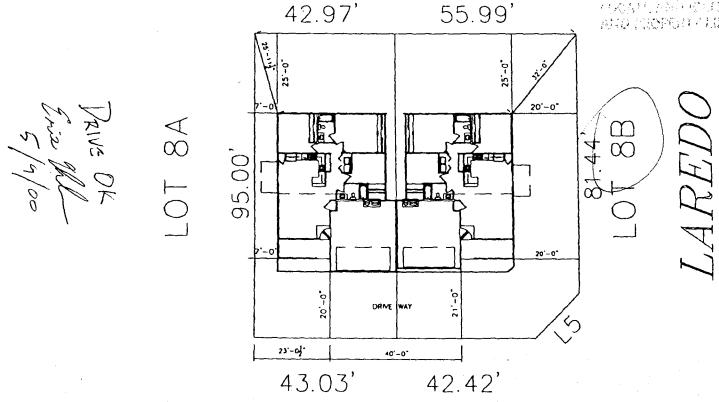

## WESTWOOD RANCH SUBDIVISION FILING NO. TWO

BLOCK 1- LOT 8 1123 SF

2534 SHETLAND DRIVE

Luy Cot

74 80:08 PM