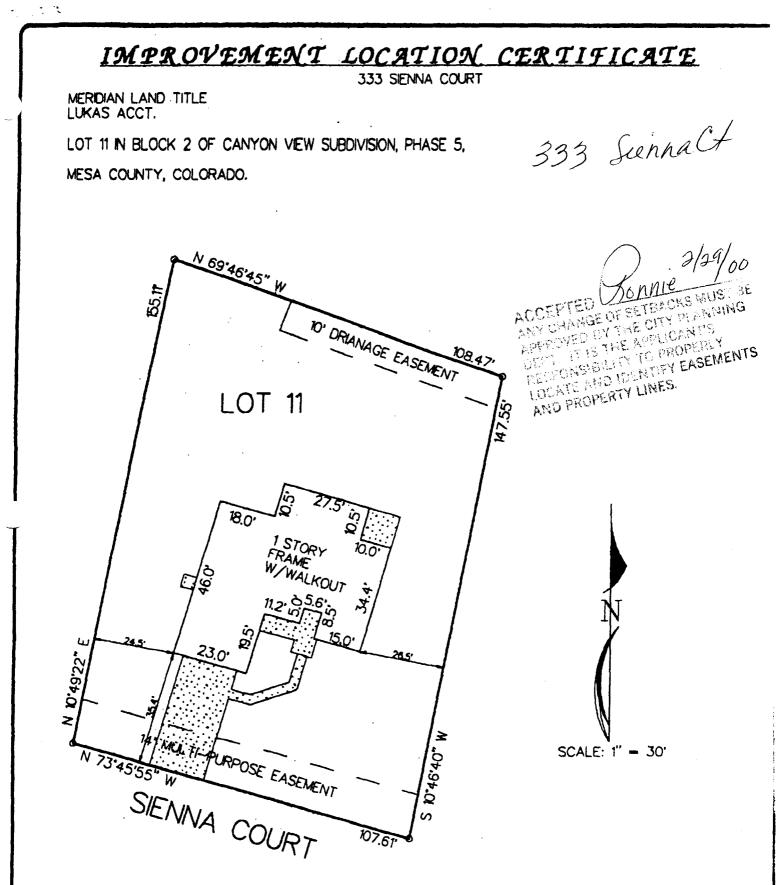

| TEE \$  10  PLANNING Cl    TCP \$  -  (Single Family Residential ar    SIF \$  -  Community Develop    3 2303 - 7(456)  -                                                                                                                                                                                                                                                                                                                                                                                                                                                                                                                                                                                                                                                                                                                                                                                                                                                                                                                                                                                                                                                                                                                                                                                                                                                                                                                                                                                                                                                                                                                                                                                                                                                                        | nd Accessory Structures)                                                                                                                                                                                                                                                         |
|--------------------------------------------------------------------------------------------------------------------------------------------------------------------------------------------------------------------------------------------------------------------------------------------------------------------------------------------------------------------------------------------------------------------------------------------------------------------------------------------------------------------------------------------------------------------------------------------------------------------------------------------------------------------------------------------------------------------------------------------------------------------------------------------------------------------------------------------------------------------------------------------------------------------------------------------------------------------------------------------------------------------------------------------------------------------------------------------------------------------------------------------------------------------------------------------------------------------------------------------------------------------------------------------------------------------------------------------------------------------------------------------------------------------------------------------------------------------------------------------------------------------------------------------------------------------------------------------------------------------------------------------------------------------------------------------------------------------------------------------------------------------------------------------------|----------------------------------------------------------------------------------------------------------------------------------------------------------------------------------------------------------------------------------------------------------------------------------|
| BLDG ADDRESS <u>333</u> SIENNA CT<br>TAX AREA - 18100<br>TAX SCHEDULE NO. PARCEL - 2947-352-19-025                                                                                                                                                                                                                                                                                                                                                                                                                                                                                                                                                                                                                                                                                                                                                                                                                                                                                                                                                                                                                                                                                                                                                                                                                                                                                                                                                                                                                                                                                                                                                                                                                                                                                               | SQ. FT. OF PROPOSED BLDGS/ADDITION 1640                                                                                                                                                                                                                                          |
| SUBDIVISION  CANYON  VIEW    FILING  5  BLK  2  LOT  11    (1) OWNER  PETE  LUKSAS  (1) ADDRESS  333  STENNA    (1) ADDRESS  333  STENNA  (1) TELEPHONE  970  263  4165    (2) APPLICANT  SAME  AS  ABOJE  (2) TELEPHONE  (2) TELEPHONE                                                                                                                                                                                                                                                                                                                                                                                                                                                                                                                                                                                                                                                                                                                                                                                                                                                                                                                                                                                                                                                                                                                                                                                                                                                                                                                                                                                                                                                                                                                                                          | TOTAL SQ. FT. OF EXISTING & PROPOSED 3471    NO. OF DWELLING UNITS:    Before:                                                                                                                                                                                                   |
| property lines, ingress/egress to the property, driveway low    Image: THIS SECTION TO BE COMPLETED BY CO    ZONE  PR-2    SETBACKS: Front  from property line (PL)    or  from center of ROW, whichever is greater    Side  from PL, Rear    Maximum Height  MCMMMY    Modifications to this Planning Clearance must be approximately and the property of the p | Parking Req'mt <u>Single family use only</u><br>Where a Conditions <u>interior</u> only -<br>CENSUS <u>1401</u> TRAFFIC <u>64</u> ANNX#<br>ved, in writing, by the Community Development Department. The<br>ied until a final inspection has been completed and a Certificate of |

I HEREBY CERTIFY THAT THIS MPROVEMENT LOCATION CERTIFICATE WAS PREPARED FOR <u>NORWEST MORTGAGE</u>, THAT IT IS NOT A LAND SURVEY PLAT OR IMPROVEMENT SURVEY PLAT, AND THAT IT IS NOT TO BE RELIED UPON FOR THE ESTABLISHMENT OF FENCE, BUILDING OR OTHER FUTURE IMPROVEMENT UNES. I FURTHER CERTIFY THE IMPROVEMENTS ON THE ABOVE DESCRIBED PARCEL ON

THIS DATE, \_\_\_\_\_\_\_\_\_EXCEPT UTILITY CONNECTIONS, ARE ENTIRELY WITHIN THE BOUNDARIES OF THE PARCEL, EXCEPT AS