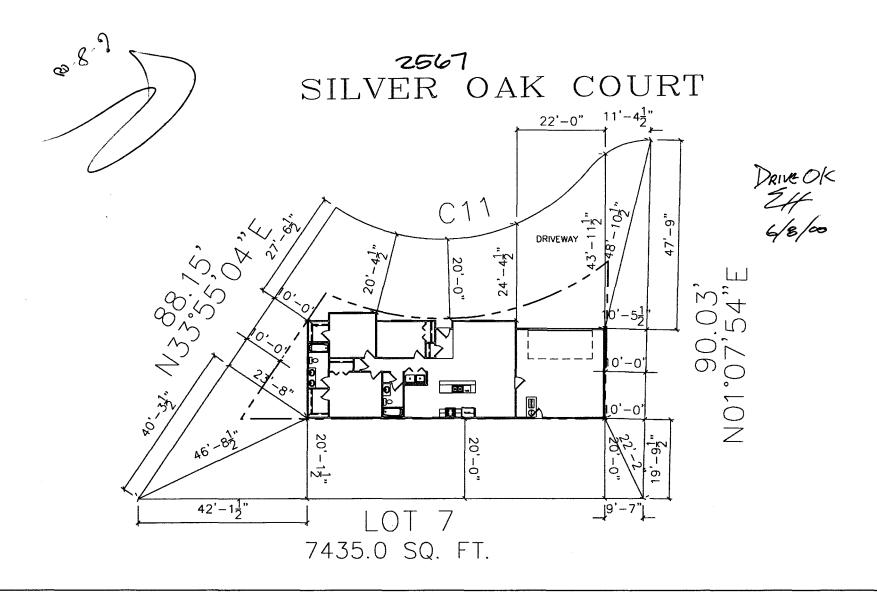

| YES NO W/O No. 13194  Date/ 21/00                                                                                      |

(Pink: Building Department)

NOTICE:

1. IT IS THE RESPONSIBILTY OF THE BUILDER OR OWNER TO VERHEY DETAIL

ACCEPTED LOWN TONG
ANY CHANGE OF SETBACKS MUST BE
APPROVED BY THE CITY PLANNING
DEPT. IT IS THE APPLICANT'S
RESPONSIBILITY TO PROPERLY
LOCATE AND IDENTIFY EASEMENTS
AND PROPERTY LINES.

## FALL VALLEY SUBDIVISION BLOCK 4, LOT 7 FILING 3