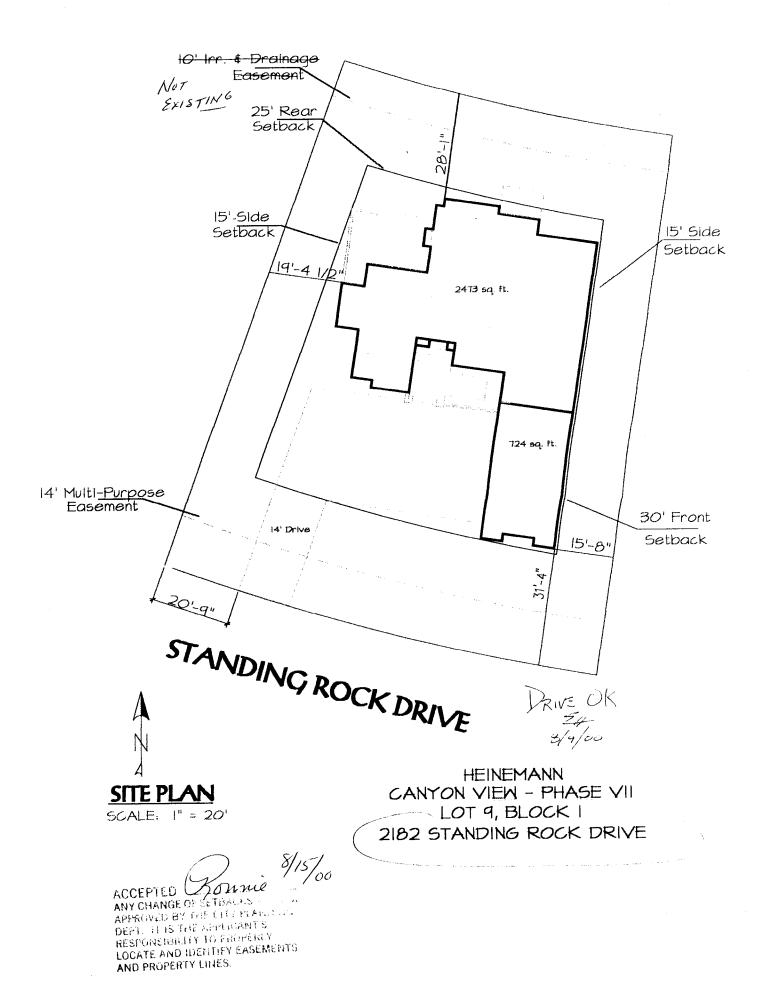

(Goldenrod: Utility Accounting)

| BLDG ADDRESS 2182 Starwing Pack SQ. FT. OF PROPOSED BLDGS/ADDITION 2473                                                                                                                                                                                                                                                                                                                                                                                                                                                                                                                                                                                                                                                                                                                                                                                                                                                                                                                                                                                 |
|---------------------------------------------------------------------------------------------------------------------------------------------------------------------------------------------------------------------------------------------------------------------------------------------------------------------------------------------------------------------------------------------------------------------------------------------------------------------------------------------------------------------------------------------------------------------------------------------------------------------------------------------------------------------------------------------------------------------------------------------------------------------------------------------------------------------------------------------------------------------------------------------------------------------------------------------------------------------------------------------------------------------------------------------------------|
| TAX SCHEDULE NO. $2947-351-24.009$ SQ. FT. OF EXISTING BLDGS $\underline{n}a$                                                                                                                                                                                                                                                                                                                                                                                                                                                                                                                                                                                                                                                                                                                                                                                                                                                                                                                                                                           |
| SUBDIVISION Cany on View TOTAL SQ. FT. OF EXISTING & PROPOSED 2473                                                                                                                                                                                                                                                                                                                                                                                                                                                                                                                                                                                                                                                                                                                                                                                                                                                                                                                                                                                      |
| FILING 7 BLK 1 LOT 9 NO. OF DWELLING UNITS:  Before: After: 1 this Construction  NO. OF BUILDINGS ON PARCEL                                                                                                                                                                                                                                                                                                                                                                                                                                                                                                                                                                                                                                                                                                                                                                                                                                                                                                                                             |
| Before: After: this Construction                                                                                                                                                                                                                                                                                                                                                                                                                                                                                                                                                                                                                                                                                                                                                                                                                                                                                                                                                                                                                        |
| USE OF EXISTING BUILDINGS SFR                                                                                                                                                                                                                                                                                                                                                                                                                                                                                                                                                                                                                                                                                                                                                                                                                                                                                                                                                                                                                           |
| (2) APPLICANT Augusta Description of Work & Intended use New Const.                                                                                                                                                                                                                                                                                                                                                                                                                                                                                                                                                                                                                                                                                                                                                                                                                                                                                                                                                                                     |
| TYPE OF HOME PROPOSED:  Site Built Manufactured Home (UBC)  Manufactured Home (HUD)                                                                                                                                                                                                                                                                                                                                                                                                                                                                                                                                                                                                                                                                                                                                                                                                                                                                                                                                                                     |
| (2) TELEPHONE Other (please specify)                                                                                                                                                                                                                                                                                                                                                                                                                                                                                                                                                                                                                                                                                                                                                                                                                                                                                                                                                                                                                    |
| REQUIRED: One plot plan, on 8 ½" x 11" paper, showing all existing & proposed structure location(s), parking, setbacks to all property lines, ingress/egress to the property, driveway location & width & all easements & rights-of-way which abut the parcel.                                                                                                                                                                                                                                                                                                                                                                                                                                                                                                                                                                                                                                                                                                                                                                                          |
| THIS SECTION TO BE COMPLETED BY COMMUNITY DEVELOPMENT DEPARTMENT STAFF 70.2                                                                                                                                                                                                                                                                                                                                                                                                                                                                                                                                                                                                                                                                                                                                                                                                                                                                                                                                                                             |
| ZONE Maximum coverage of lot by structures 30 %                                                                                                                                                                                                                                                                                                                                                                                                                                                                                                                                                                                                                                                                                                                                                                                                                                                                                                                                                                                                         |
| SETBACKS: Front 30 from property line (PL) or from PL, Rear 5 from PL  Maximum coverage of lot by structures 30 %  Permanent Foundation Required: YES_XNO  Parking Req'mt 2  Special Conditions  CENSUS                                                                                                                                                                                                                                                                                                                                                                                                                                                                                                                                                                                                                                                                                                                                                                                                                                                 |
| SETBACKS: Front 30 from property line (PL) or from center of ROW, whichever is greater Side                                                                                                                                                                                                                                                                                                                                                                                                                                                                                                                                                                                                                                                                                                                                                                                                                                                                                                                                                             |
| SETBACKS: Front                                                                                                                                                                                                                                                                                                                                                                                                                                                                                                                                                                                                                                                                                                                                                                                                                                                                                                                                                                                                                                         |
| SETBACKS: Front                                                                                                                                                                                                                                                                                                                                                                                                                                                                                                                                                                                                                                                                                                                                                                                                                                                                                                                                                                                                                                         |
| SETBACKS: Front                                                                                                                                                                                                                                                                                                                                                                                                                                                                                                                                                                                                                                                                                                                                                                                                                                                                                                                                                                                                                                         |
| SETBACKS: Front 30 from property line (PL) or from center of ROW, whichever is greater  Side 15 from PL, Rear 25 from PL  Maximum Height 3 CENSUS 1401 TRAFFIC 64 ANNX#  Modifications to this Planning Clearance must be approved, in writing, by the Community Development Department. The structure authorized by this application cannot be occupied until a final inspection has been completed and a Certificate of Occupancy has been issued, if applicable, by the Building Department (Section 305, Uniform Building Code).  I hereby acknowledge that I have read this application and the information is correct; I agree to comply with any and all codes, ordinances, laws, regulations or restrictions which apply to the project. I understand that failure to comply shall result in legal action, which may include but not necessarily be limited to non-use of the building(s).  Applicant Signature Date 4/9/60  Department Approval Date 8//5/00                                                                                   |
| SETBACKS: Front 30 from property line (PL) or from center of ROW, whichever is greater  Side 5 from PL, Rear 25 from PL  Maximum Height 32 CENSUS 40 TRAFFIC 64 ANNX#  Modifications to this Planning Clearance must be approved, in writing, by the Community Development Department. The structure authorized by this application cannot be occupied until a final inspection has been completed and a Certificate of Occupancy has been issued, if applicable, by the Building Department (Section 305, Uniform Building Code).  I hereby acknowledge that I have read this application and the information is correct; I agree to comply with any and all codes, ordinances, laws, regulations or restrictions which apply to the project. I understand that failure to comply shall result in legal action, which may include but not necessarily be limited to non-use of the building(s).  Applicant Signature Date 8/9/00  Department Approval Communication and Edwards Date 8/9/00  Department Approval Communication and Edwards Date 8/9/00 |