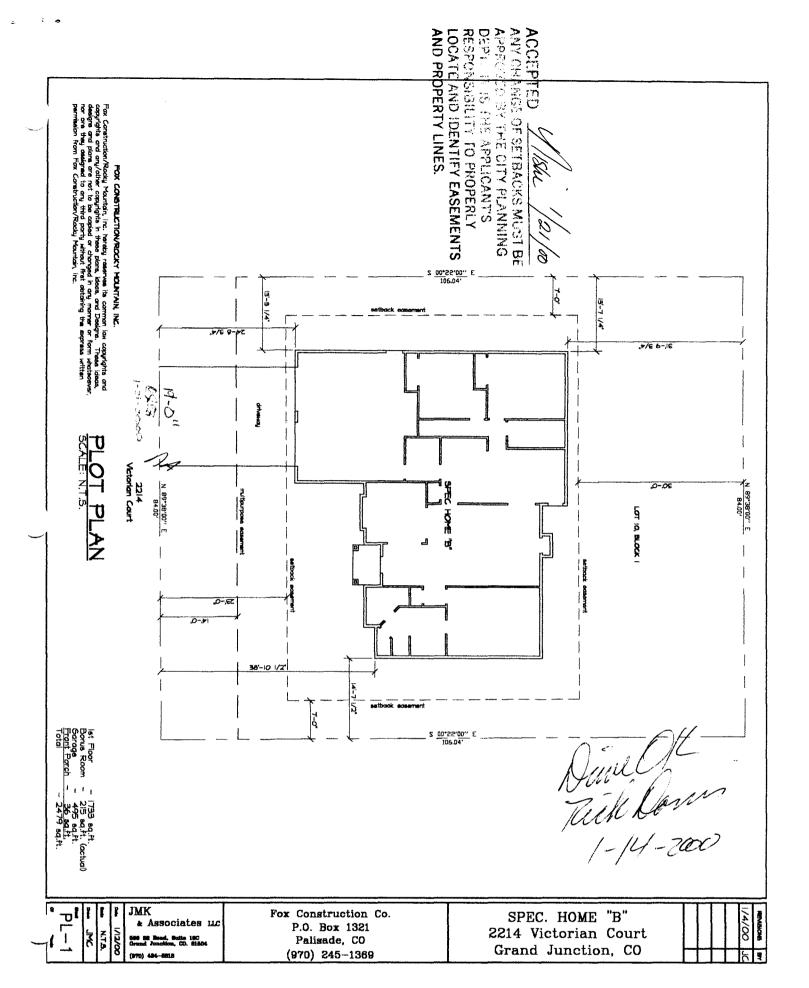

## **PLANNING CLEARANCE**

ructures)

BLDG PERMIT NO. 13563

A

(Single Family Residential and Accessory Structures)

Community Development Department

|                                                                                                                                                                                                                                                                                                                                                                                                                                                                                              | Living, Bony, Gamas                                                                            |
|----------------------------------------------------------------------------------------------------------------------------------------------------------------------------------------------------------------------------------------------------------------------------------------------------------------------------------------------------------------------------------------------------------------------------------------------------------------------------------------------|------------------------------------------------------------------------------------------------|
| BLDG ADDRESS <u>2217 Victorian Court</u>                                                                                                                                                                                                                                                                                                                                                                                                                                                     | SQ. FT. OF PROPOSED BLDGS/ADDITION 1733/2/5/495                                                |
| AX SCHEDULE NO. 2945-183-07-010                                                                                                                                                                                                                                                                                                                                                                                                                                                              | SQ. FT. OF EXISTING BLDGS                                                                      |
| SUBDIVISION <u>Renaissance</u>                                                                                                                                                                                                                                                                                                                                                                                                                                                               | TOTAL SQ. FT. OF EXISTING & PROPOSED (above)                                                   |
| FILING BLK LOT                                                                                                                                                                                                                                                                                                                                                                                                                                                                               | Before: After: this Construction  NO. OF BUILDINGS ON PARCEL  Before: After: this Construction |
| 970-986-1373<br>TELEPHONE 970-245-4021                                                                                                                                                                                                                                                                                                                                                                                                                                                       |                                                                                                |
| 2) APPLICANT                                                                                                                                                                                                                                                                                                                                                                                                                                                                                 | DESCRIPTION OF WORK & INTENDED USE New Home                                                    |
| 2) ADDRESS <u>Sqme</u>                                                                                                                                                                                                                                                                                                                                                                                                                                                                       |                                                                                                |
| TELEPHONE <u>Same</u>                                                                                                                                                                                                                                                                                                                                                                                                                                                                        | Manufactured Home (HUD) Other (please specify)                                                 |
|                                                                                                                                                                                                                                                                                                                                                                                                                                                                                              | all existing & proposed structure location(s), parking, setbacks to all                        |
|                                                                                                                                                                                                                                                                                                                                                                                                                                                                                              | cation & width & all easements & rights-of-way which abut the parcel.                          |
|                                                                                                                                                                                                                                                                                                                                                                                                                                                                                              | OMMUNITY DEVELOPMENT DEPARTMENT STAFF 🖘                                                        |
| ZONE $\frac{KSF-4}{}$                                                                                                                                                                                                                                                                                                                                                                                                                                                                        | Maximum coverage of lot by structures                                                          |
| SETBAÇKS: Front from property line (PL)                                                                                                                                                                                                                                                                                                                                                                                                                                                      | Permanent Foundation Required: YES_X_NO                                                        |
| SETBACKS: Front from property line (PL) from center of ROW, whichever is greater  Side from PL, Rear 30' from F                                                                                                                                                                                                                                                                                                                                                                              | Permanent Foundation Required: YES $X$ NO                                                      |
| SETBACKS: Front from property line (PL) from center of ROW, whichever is greater  Side7' from PL, Rear30' from F                                                                                                                                                                                                                                                                                                                                                                             | Permanent Foundation Required: YES_X_NO  Parking Req'mt  Special Conditions                    |
| SETBACKS: Front from property line (PL) from center of ROW, whichever is greater                                                                                                                                                                                                                                                                                                                                                                                                             | Permanent Foundation Required: YES_X_NO  Parking Req'mt  Special Conditions                    |
| SETBACKS: Front from property line (PL) from center of ROW, whichever is greater  Side from PL, Rear 30 ' from F  Maximum Height  Modifications to this Planning Clearance must be approstructure authorized by this application cannot be occup  Occupancy has been issued, if applicable, by the Buildir hereby acknowledge that I have read this application and ordinances, laws, regulations or restrictions which apply the section, which may include but not necessarily be limited. | Permanent Foundation Required: YES_X_NO                                                        |
| from property line (PL) from center of ROW, whichever is greater  Side                                                                                                                                                                                                                                                                                                                                                                                                                       | Permanent Foundation Required: YES_X_NO                                                        |