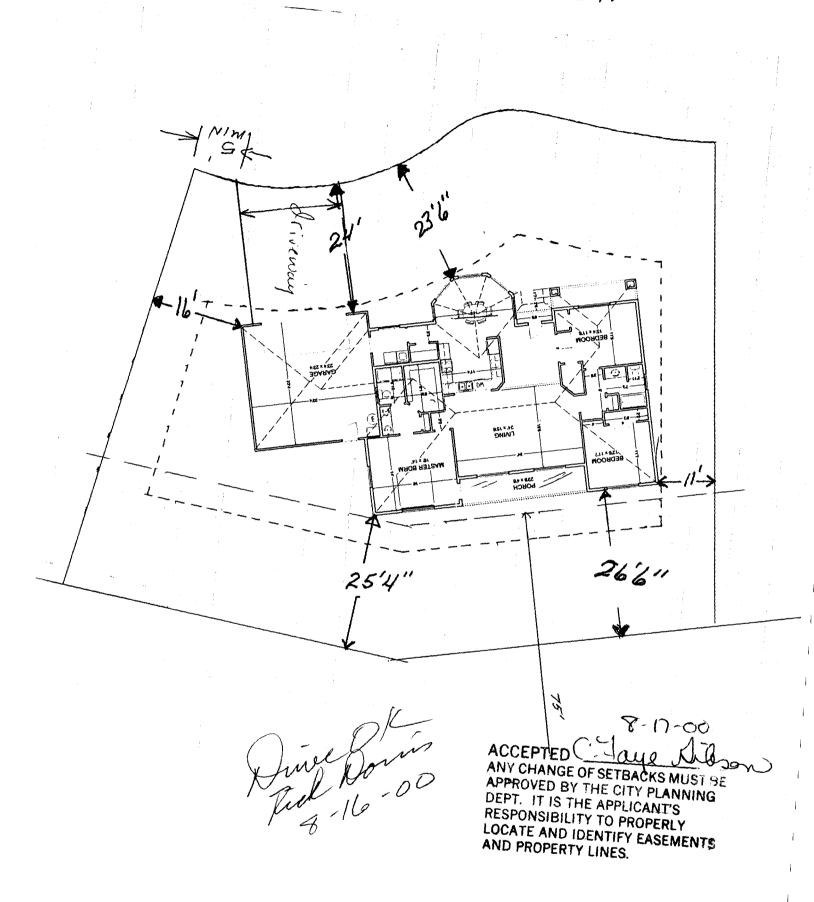

## **PLANNING CLEARANCE**

BLDG PERMIT NO. 70384

(Single Family Residential and Accessory Structures)

Community Development Department

our Bridge to a Better Community

(Goldenrod: Utility Accounting)

| BLDG ADDRESS 2527 Westwood Cf                                                                                                                                                                                                                                                                                                                                | SQ. FT. OF PROPOSED BLDGS/ADDITION 2376                                                                                |
|--------------------------------------------------------------------------------------------------------------------------------------------------------------------------------------------------------------------------------------------------------------------------------------------------------------------------------------------------------------|------------------------------------------------------------------------------------------------------------------------|
| TAX SCHEDULE NO. 2945-032-00-/37                                                                                                                                                                                                                                                                                                                             | SQ. FT. OF EXISTING BLDGS                                                                                              |
| SUBDIVISION Valley MEA do WS WEST                                                                                                                                                                                                                                                                                                                            | TOTAL SQ. FT. OF EXISTING & PROPOSED 2376                                                                              |
| OWNER John Schumacher  (1) ADDRESS 608 Viewpoint DR                                                                                                                                                                                                                                                                                                          | NO. OF DWELLING UNITS:  Before: After: this Construction  NO. OF BUILDINGS ON PARCEL  Before: After: this Construction |
| (1) TELEPHONE 242-5499                                                                                                                                                                                                                                                                                                                                       | USE OF EXISTING BUILDINGS                                                                                              |
| (2) APPLICANT NOW HOUSE                                                                                                                                                                                                                                                                                                                                      | DESCRIPTION OF WORK & INTENDED USE NEW HOME                                                                            |
| (2) ADDRESS 563 Village Way (2) TELEPHONE 242-868/                                                                                                                                                                                                                                                                                                           | TYPE OF HOME PROPOSED:  Site Built Manufactured Home (UBC)  Manufactured Home (HUD)  Other (please specify)            |
| REQUIRED: One plot plan, on 8 ½" x 11" paper, showing all existing & proposed structure location(s), parking, setbacks to all property lines, ingress/egress to the property, driveway location & width & all easements & rights-of-way which abut the parcel.                                                                                               |                                                                                                                        |
| THIS SECTION TO BE COMPLETED BY COZONE  ZONE  RETBACKS: Front  Grown center of ROW, whichever is greater  Side  Maximum Height  Signature  Maximum Height                                                                                                                                                                                                    | Doubling Doubling                                                                                                      |
| Modifications to this Planning Clearance must be approved, in writing, by the Community Development Department. The structure authorized by this application cannot be occupied until a final inspection has been completed and a Certificate of Occupancy has been issued, if applicable, by the Building Department (Section 305, Uniform Building Code).  |                                                                                                                        |
| I hereby acknowledge that I have read this application and the information is correct; I agree to comply with any and all codes, ordinances, laws, regulations or restrictions which apply to the project. I understand that failure to comply shall result in legal action, which may include but not necessarily be limited to non-use of the building(s). |                                                                                                                        |
| Applicant Signature Applicant Signature                                                                                                                                                                                                                                                                                                                      | Date 8/15/2 000                                                                                                        |
| Department Approval                                                                                                                                                                                                                                                                                                                                          | Date 8 17 00                                                                                                           |
| Additional water and/or sewer tap fee(s) are required:                                                                                                                                                                                                                                                                                                       | YES NO W/O NO/ 333/                                                                                                    |
| Utility Accounting Local Wester                                                                                                                                                                                                                                                                                                                              | Date                                                                                                                   |
| VALID FOR SIX MONTHS FROM DATE OF ISSUANCE (Section 9-3-2C Grand Junction Zoning & Development Code)                                                                                                                                                                                                                                                         |                                                                                                                        |

## SITE PLAN 2527 WESTWOOD CT.