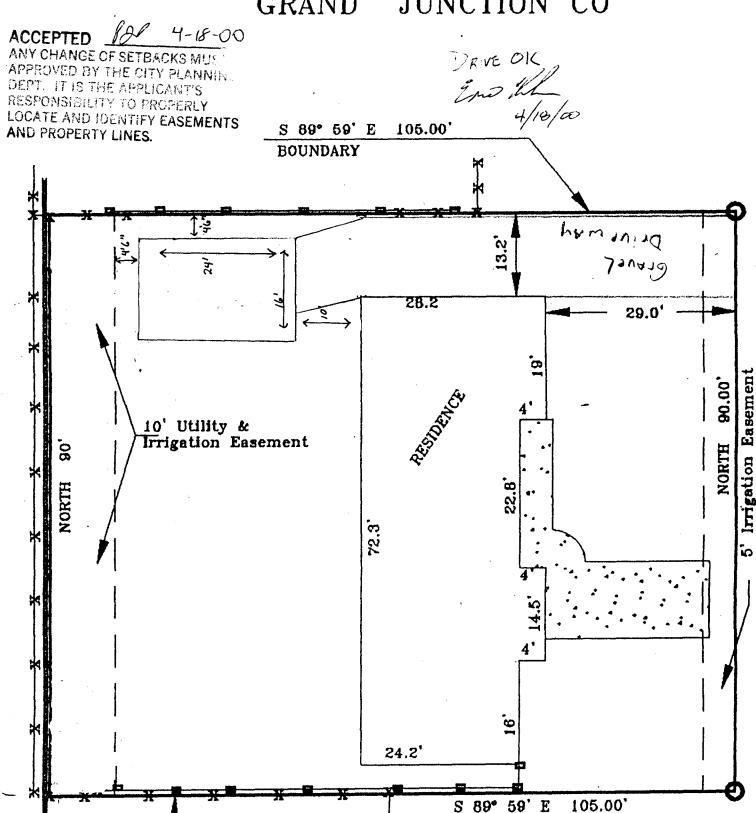

## PLANNING CLEARANCE

BLDG PERMIT NO. 74829

(Single Family Residential and Accessory Structures)

Community Development Department

Your Bridge to a Better Community

| BLDG ADDRESS 323 ZUNI Dr                                                                                                                                                                                                                                                                                                                                                                                                                                                                      | SQ. FT. OF PROPOSED BLDGS/ADDITION                                                                                                                                                                                                                                                                                           |  |
|-----------------------------------------------------------------------------------------------------------------------------------------------------------------------------------------------------------------------------------------------------------------------------------------------------------------------------------------------------------------------------------------------------------------------------------------------------------------------------------------------|------------------------------------------------------------------------------------------------------------------------------------------------------------------------------------------------------------------------------------------------------------------------------------------------------------------------------|--|
| TAX SCHEDULE NO. 2945 - 244-05 - 027                                                                                                                                                                                                                                                                                                                                                                                                                                                          | SQ. FT. OF EXISTING BLDGS                                                                                                                                                                                                                                                                                                    |  |
| SUBDIVISION                                                                                                                                                                                                                                                                                                                                                                                                                                                                                   | TOTAL SQ. FT. OF EXISTING & PROPOSED                                                                                                                                                                                                                                                                                         |  |
|                                                                                                                                                                                                                                                                                                                                                                                                                                                                                               | NO. OF DWELLING UNITS: Before: After: this Construction NO. OF BUILDINGS ON PARCEL Before: After: this Construction  USE OF EXISTING BUILDINGS  DESCRIPTION OF WORK & INTENDED USE  TYPE OF HOME PROPOSED: Site Built Manufactured Home (UBC) Manufactured Home (HUD) Other (please specify) AT AT AT AT AT AT A AT A AT A A |  |
| property lines, ingress/egress to the property, driveway location & width & all easements & rights-of-way which abut the parcel.                                                                                                                                                                                                                                                                                                                                                              |                                                                                                                                                                                                                                                                                                                              |  |
|                                                                                                                                                                                                                                                                                                                                                                                                                                                                                               | OMMUNITY DEVELOPMENT DEPARTMENT STAFF ®                                                                                                                                                                                                                                                                                      |  |
| ZONE RSF-8                                                                                                                                                                                                                                                                                                                                                                                                                                                                                    | Maximum coverage of lot by structures 4,000 औ,                                                                                                                                                                                                                                                                               |  |
| SETBACKS: Front from property line (PL) or 151 from center of ROW, whichever is greater  Side5 from PL, Rear15 from P  Maximum Height32                                                                                                                                                                                                                                                                                                                                                       |                                                                                                                                                                                                                                                                                                                              |  |
| Modifications to this Planning Clearance must be approved, in writing, by the Community Development Department. The structure authorized by this application cannot be occupied until a final inspection has been completed and a Certificate of Occupancy has been issued, if applicable, by the Building Department (Section 305, Uniform Building Code).  I hereby acknowledge that I have read this application and the information is correct; I agree to comply with any and all codes, |                                                                                                                                                                                                                                                                                                                              |  |
| ordinances, laws, regulations or restrictions which apply to the project. I understand that failure to comply shall result in legal action, which may include but not necessarily be limited to non-use of the building(s).                                                                                                                                                                                                                                                                   |                                                                                                                                                                                                                                                                                                                              |  |
| Applicant Signature Dimm MM                                                                                                                                                                                                                                                                                                                                                                                                                                                                   | Date 4-18-00                                                                                                                                                                                                                                                                                                                 |  |
| Department Approval Vat                                                                                                                                                                                                                                                                                                                                                                                                                                                                       | Date 4-18-00                                                                                                                                                                                                                                                                                                                 |  |
| Utility Accounting                                                                                                                                                                                                                                                                                                                                                                                                                                                                            | YES NO WO No.  Date 4/19/00                                                                                                                                                                                                                                                                                                  |  |
| VALID FOR SIX MONTHS FROM DATE OF ISSUANCE (Section 9-3-2C Grand Junction Zoning & Development Code)  (White: Planning) (Yellow: Customer) (Pink: Building Department) (Goldenrod: Utility Accounting)                                                                                                                                                                                                                                                                                        |                                                                                                                                                                                                                                                                                                                              |  |
|                                                                                                                                                                                                                                                                                                                                                                                                                                                                                               | anang woparanon (oordonou, ouncy noodining)                                                                                                                                                                                                                                                                                  |  |