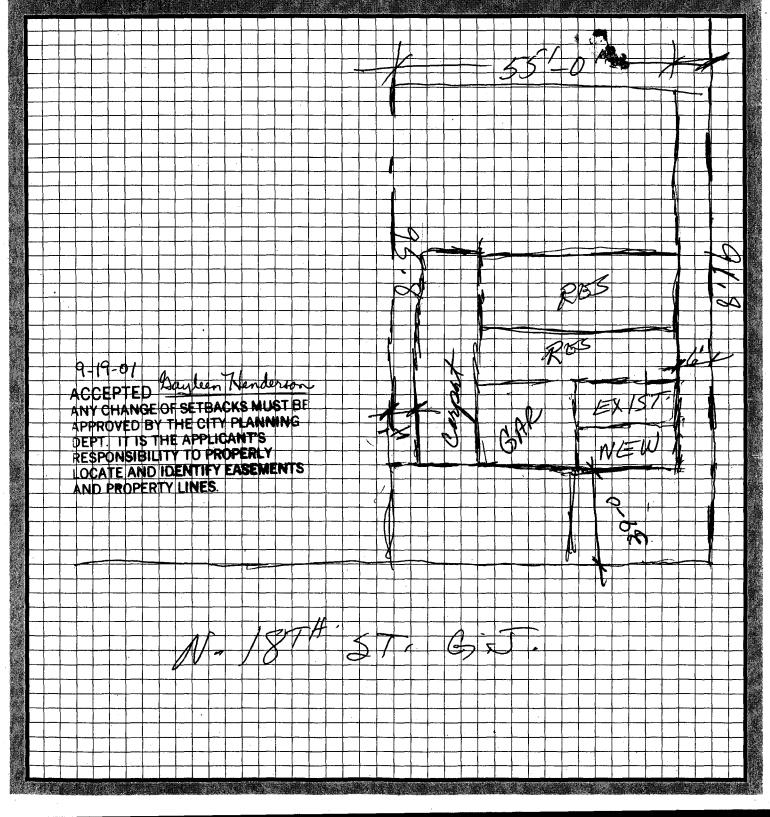

## IN THE SPACE BELOW PLEASE NEATLY DRAW A SITE PLAN SHOWING THE FOLLOWING:

- An outline of the PROPERTY LINES with dimensions An outline of the PROPOSED STRUCTURE with its dimensions
- The DISTANCE from existing and/or proposed structure(s) to the front, rear and side property lines. All EASEMENTS or RIGHTS -OF WAY on the property All other STRUCTURES on the property.

- 6 AI STREETS and ALLEYS adjacent to the property and street names.
  - All existing and proposed DRIVEWAYS An arrow indicating North
- 8 An arrow indicating North.

FAILURE TO PROVIDE COMPLETE INFORMATION MAY RESULT IN A DELAY IN ISSUANCE OF A PLANNING CLEARANCE