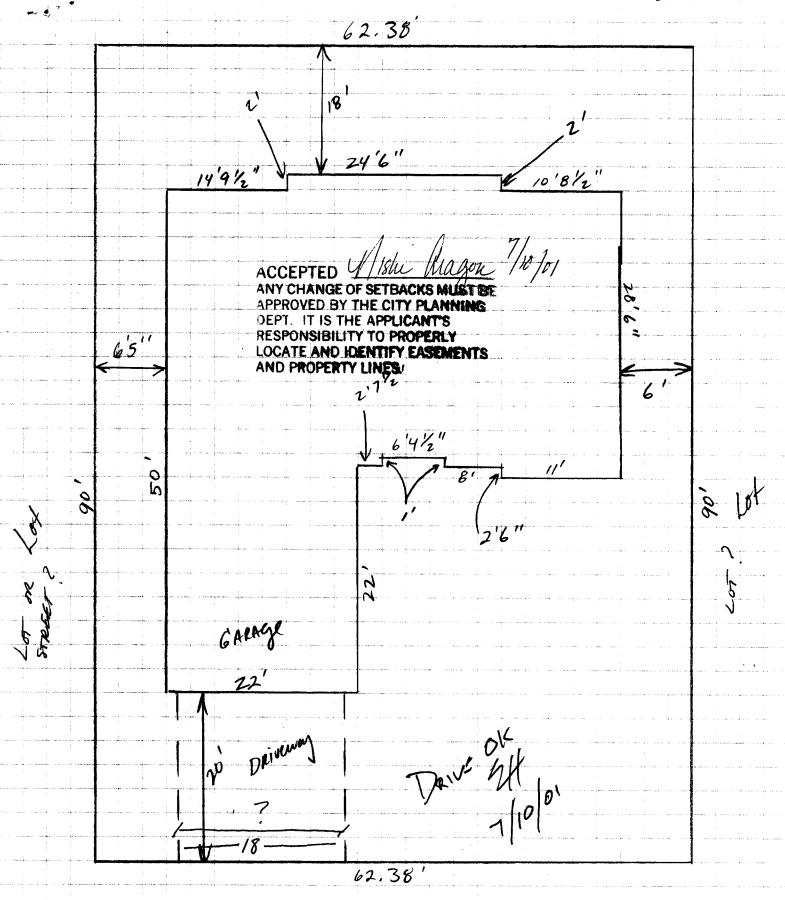

| BLDG ADDRESS <u>554 28 1/2 ROAD</u>                                                                                                                                                                                                                                                                                                       | SQ. FT. OF PROPOSED BLDGS/ADDITION 1386                                                                                                                                                                                                                                                                                         |  |
|-------------------------------------------------------------------------------------------------------------------------------------------------------------------------------------------------------------------------------------------------------------------------------------------------------------------------------------------|---------------------------------------------------------------------------------------------------------------------------------------------------------------------------------------------------------------------------------------------------------------------------------------------------------------------------------|--|
| TAX SCHEDULE NO. 2443-071-20-012                                                                                                                                                                                                                                                                                                          | SQ. FT. OF EXISTING BLDGS V/A                                                                                                                                                                                                                                                                                                   |  |
| SUBDIVISION The Legends                                                                                                                                                                                                                                                                                                                   | TOTAL SQ. FT. OF EXISTING & PROPOSED 1386 /                                                                                                                                                                                                                                                                                     |  |
| FILING BLK LOT                                                                                                                                                                                                                                                                                                                            | NO. OF DWELLING UNITS:  Before: After: this Construction  NO. OF BUILDINGS ON PARCEL  Before: After: this Construction  Z USE OF EXISTING BUILDINGS /A  DESCRIPTION OF WORK & INTENDED USE NEW Single Fam  TYPE OF HOME PROPOSED:     Site Built Manufactured Home (UBC)     Manufactured Home (HUD)     Other (please specify) |  |
| property lines, ingress/egress to the property, driveway lo                                                                                                                                                                                                                                                                               | Maximum coverage of lot by structures  Permanent Foundation Required: YES NO                                                                                                                                                                                                                                                    |  |
| structure authorized by this application cannot be occup Occupancy has been issued, if applicable, by the Buildir I hereby acknowledge that I have read this application and ordinances, laws, regulations or restrictions which apply t action, which may include but not necessarily be limited Applicant Signature Department Approval | the information is correct; I agree to comply with any and all codes, to the project. I understand that failure to comply shall result in legal to non-use of the building(s).  Date 6 2 -0    Date 7   10   0    Date 0 4   4   10   0                                                                                         |  |
| Additional water and/or sewer tap fee(s) are required:  Utility Accounting                                                                                                                                                                                                                                                                | YES NO WOND TO J                                                                                                                                                                                                                                                                                                                |  |
| VALID FOR SIX MONTHS FROM DATE OF ISSUANCE (Section 9-3-2C Grand Junction Zpning & Development Code)                                                                                                                                                                                                                                      |                                                                                                                                                                                                                                                                                                                                 |  |
|                                                                                                                                                                                                                                                                                                                                           | (                                                                                                                                                                                                                                                                                                                               |  |