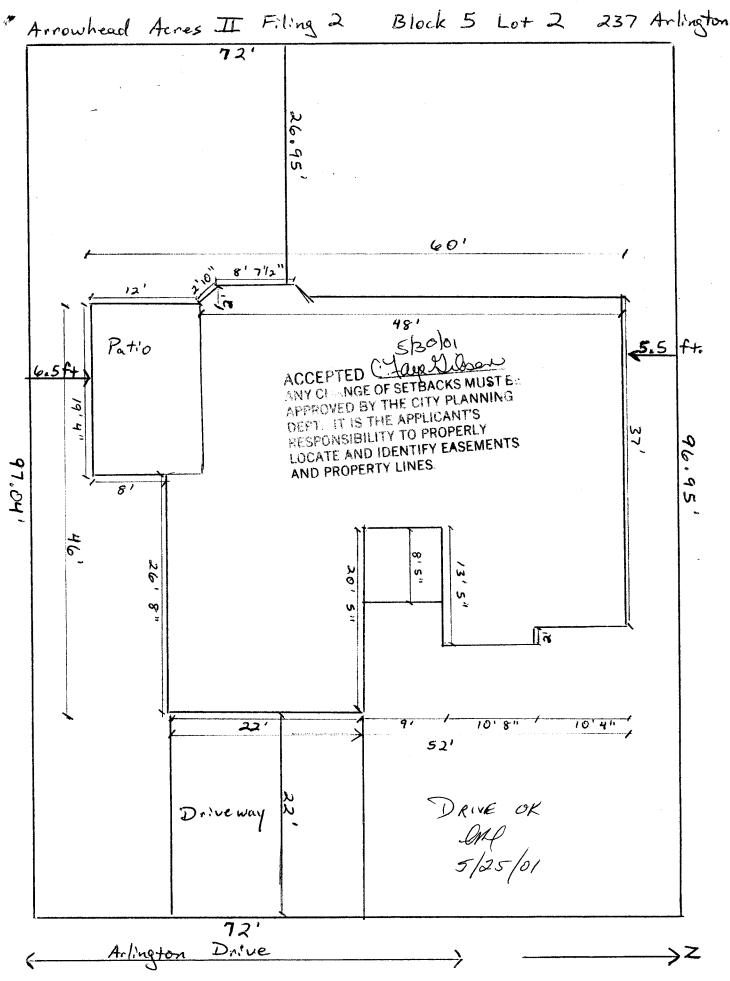

| FEE \$       D         TCP \$       D         SIF \$       2.92    PLANNING CLEARA (Single Family Residential and Access Community Development | epartment Vour Bridge to a Better Community                                                                                  |
|------------------------------------------------------------------------------------------------------------------------------------------------------------------------------------------------------------------------------------------------------------------------------------------------------------------------------------------------------------------------------------------------------------------------------------------------------------------------------------------------------------------------------------------------------------------------------------------------------------------------------------------------------------------------------------------------------------------------------------------------------------------------------------------------------------------------------------------------------------------------------------------------------------------------------------------------------------------------------------------------------------------------------------------------------------------------------------------------------------------------------------------------------------------------------------------------------------------------------------------------------------------------------------------------------------------------------------------------------------------------------------------------------------------------------------------------------------------------------------------------------------------------------------------------------------------------------------------------------------------------------------------------------------------------------------------------------------------------------------------------------------------------------------------------------------------------------------------------------------------------------------------------------------------------------------------------------------------------------------|------------------------------------------------------------------------------------------------------------------------------|
| BLDG ADDRESS 237 Anlington Dro SQ. FT.                                                                                                                                                                                                                                                                                                                                                                                                                                                                                                                                                                                                                                                                                                                                                                                                                                                                                                                                                                                                                                                                                                                                                                                                                                                                                                                                                                                                                                                                                                                                                                                                                                                                                                                                                                                                                                                                                                                                             | OF PROPOSED BLDGS/ADDITION <u>1,436 Sf.</u> house<br>547 sf. garage                                                          |
| TAX SCHEDULE NO. 2943-30.3-66-003 SQ. FT.                                                                                                                                                                                                                                                                                                                                                                                                                                                                                                                                                                                                                                                                                                                                                                                                                                                                                                                                                                                                                                                                                                                                                                                                                                                                                                                                                                                                                                                                                                                                                                                                                                                                                                                                                                                                                                                                                                                                          | OF EXISTING BLDGS                                                                                                            |
| (1) ADDRESS 518 28 Road Suite A107                                                                                                                                                                                                                                                                                                                                                                                                                                                                                                                                                                                                                                                                                                                                                                                                                                                                                                                                                                                                                                                                                                                                                                                                                                                                                                                                                                                                                                                                                                                                                                                                                                                                                                                                                                                                                                                                                                                                                 | 547 s f. garage<br>DWELLING UNITS:<br>After: this Construction<br>BUILDINGS ON PARCEL                                        |
| TELEPHONE AHI- OGHO                                                                                                                                                                                                                                                                                                                                                                                                                                                                                                                                                                                                                                                                                                                                                                                                                                                                                                                                                                                                                                                                                                                                                                                                                                                                                                                                                                                                                                                                                                                                                                                                                                                                                                                                                                                                                                                                                                                                                                | PTION OF WORK & INTENDED USE New Home Const.                                                                                 |
| <ul> <li>(2) APPLICANT <u>Hw Grace</u></li> <li>(2) ADDRESS <u>518 28 Rd Ste. A107</u></li> <li>(2) ADDRESS <u>518 28 Rd Ste. A107</u></li> <li>(2) TELEPHONE <u>241-6646</u></li> </ul>                                                                                                                                                                                                                                                                                                                                                                                                                                                                                                                                                                                                                                                                                                                                                                                                                                                                                                                                                                                                                                                                                                                                                                                                                                                                                                                                                                                                                                                                                                                                                                                                                                                                                                                                                                                           |                                                                                                                              |
| REQUIRED: One plot plan, on 8 ½" x 11" paper, showing all existing property lines, ingress/egress to the property, driveway location & w                                                                                                                                                                                                                                                                                                                                                                                                                                                                                                                                                                                                                                                                                                                                                                                                                                                                                                                                                                                                                                                                                                                                                                                                                                                                                                                                                                                                                                                                                                                                                                                                                                                                                                                                                                                                                                           | g & proposed structure location(s), parking, setbacks to all<br>ridth & all easements & rights-of-way which abut the parcel. |
| ZONE <u><i>RSF-5</i></u>                                                                                                                                                                                                                                                                                                                                                                                                                                                                                                                                                                                                                                                                                                                                                                                                                                                                                                                                                                                                                                                                                                                                                                                                                                                                                                                                                                                                                                                                                                                                                                                                                                                                                                                                                                                                                                                                                                                                                           | Maximum coverage of lot by structures60?e                                                                                    |
| SETBACKS: Front <u>20</u> from property line (PL)<br>or from center of ROW, whichever is greater<br>Side from PL, Rear <u>25</u> from PL                                                                                                                                                                                                                                                                                                                                                                                                                                                                                                                                                                                                                                                                                                                                                                                                                                                                                                                                                                                                                                                                                                                                                                                                                                                                                                                                                                                                                                                                                                                                                                                                                                                                                                                                                                                                                                           | Permanent Foundation Required: YES_X_NO<br>Parking Req'mt<br>Special Conditions                                              |