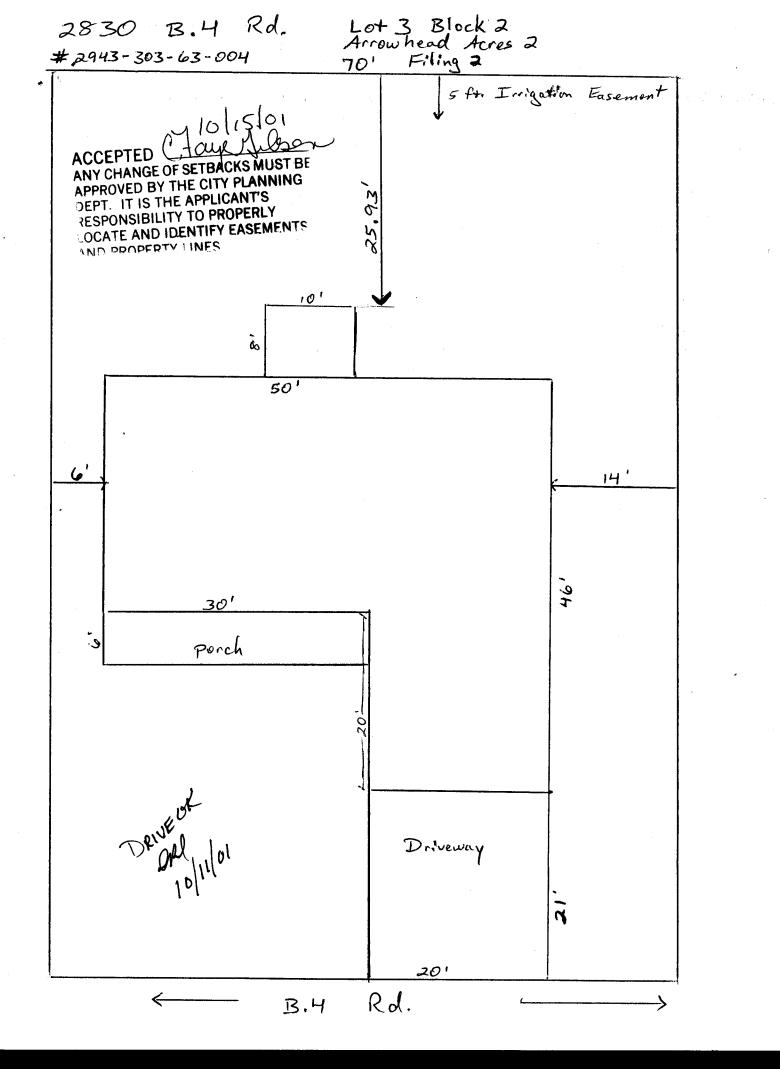

| · · · · · · · · · · · · · · · · · · ·                                                                                                                                  | -                                                                                                                                                                                                                                          |                                                                                               |                                                    |                                                                                               |                                                |
|------------------------------------------------------------------------------------------------------------------------------------------------------------------------|--------------------------------------------------------------------------------------------------------------------------------------------------------------------------------------------------------------------------------------------|-----------------------------------------------------------------------------------------------|----------------------------------------------------|-----------------------------------------------------------------------------------------------|------------------------------------------------|
| FEE \$ 10.00<br>TCP \$ 0<br>SIF \$ 292.00                                                                                                                              | PLANNING C<br>(Single Family Residential a<br>Community Develop                                                                                                                                                                            | nd Accessory Struct                                                                           | tures)                                             |                                                                                               | 81896                                          |
| SIF\$ 292.00                                                                                                                                                           |                                                                                                                                                                                                                                            |                                                                                               | <i>t</i>                                           | Your Bridge to a E                                                                            | letter Community                               |
| BLDG ADDRESS                                                                                                                                                           | 330 B.4 Rd.                                                                                                                                                                                                                                | SQ. FT. OF PRO                                                                                | POSED E                                            | BLDGS/ADDITION <u>/</u>                                                                       |                                                |
| TAX SCHEDULE NO.                                                                                                                                                       | 2943-303-63-004                                                                                                                                                                                                                            | SQ. FT. OF EXIS                                                                               | TING BL                                            | DGS <u>NA</u> -                                                                               | 400 garage                                     |
| SUBDIVISION Arrow                                                                                                                                                      | whend Acres II<br>Filing 2                                                                                                                                                                                                                 | TOTAL SQ. FT. C                                                                               | F EXIST                                            | ING & PROPOSED_                                                                               | 400 garage                                     |
|                                                                                                                                                                        |                                                                                                                                                                                                                                            | O. OF DWELLING UNITS:                                                                         |                                                    |                                                                                               |                                                |
| "OWNER <u>Pinnac</u>                                                                                                                                                   | NO. OF BUILDIN                                                                                                                                                                                                                             | OF BUILDINGS ON PARCEL<br>ore: After:/ this Construction                                      |                                                    |                                                                                               |                                                |
| (1) ADDRESS <u>518</u>                                                                                                                                                 | 28 Rd. Suite A-10;<br>CO 81501<br>-6646                                                                                                                                                                                                    | USE OF EXISTIN                                                                                |                                                    | DINGS MA -                                                                                    |                                                |
| (1) TELEPHONE                                                                                                                                                          | -6646                                                                                                                                                                                                                                      |                                                                                               |                                                    |                                                                                               | Hama                                           |
| <sup>(2)</sup> APPLICANT <u>HW</u>                                                                                                                                     |                                                                                                                                                                                                                                            | TYPE OF HOME                                                                                  |                                                    |                                                                                               | in Home                                        |
| TYPE OF HOME PROPOSED:<br>(2) ADDRESS 518 28 Rd. Swite $A107$ X Site Built Manufactured Home (UBC)<br>G.J. Co \$150/ Manufactured Home (HUD)<br>(2) TELEPHONE 241-6646 |                                                                                                                                                                                                                                            |                                                                                               |                                                    |                                                                                               |                                                |
| (2) TELEPHONE <u> </u>                                                                                                                                                 | 6646                                                                                                                                                                                                                                       | Other (pl                                                                                     | ease spec                                          | • •                                                                                           |                                                |
|                                                                                                                                                                        | n, on 8 ½" x 11" paper, showing<br>ress to the property, driveway lo                                                                                                                                                                       |                                                                                               |                                                    |                                                                                               |                                                |
| I THIS SECTIO                                                                                                                                                          |                                                                                                                                                                                                                                            | OMMUNITY DEVE                                                                                 |                                                    | IT DEPARTMENT S                                                                               |                                                |
| ZONE RMF-5                                                                                                                                                             |                                                                                                                                                                                                                                            | Maximum                                                                                       | coverag                                            | e of lot by structures                                                                        | 60%                                            |
| SETBACKS: Front $20'$ from property line (PL) Permanent Foundation Required: YES $\times$ NO from center of ROW, whichever is greater                                  |                                                                                                                                                                                                                                            |                                                                                               |                                                    |                                                                                               |                                                |
| Side $5^{\prime}$ from PL                                                                                                                                              | Parking R                                                                                                                                                                                                                                  | leq'mt                                                                                        | 2                                                  |                                                                                               |                                                |
|                                                                                                                                                                        | Special Conditions<br>CENSUS <u>13</u> TRAFFIC <u>84</u> ANNX#                                                                                                                                                                             |                                                                                               |                                                    |                                                                                               |                                                |
| Maximum Height                                                                                                                                                         |                                                                                                                                                                                                                                            |                                                                                               |                                                    |                                                                                               |                                                |
| structure authorized by the Occupancy has been iss<br>I hereby acknowledge that ordinances, laws, regulation                                                           | nning Clearance must be appro<br>his application cannot be occup<br>ued, if applicable, by the Buildin<br>at I have read this application and<br>ions or restrictions which apply t<br>e but not necessarily be limited<br>Faul May<br>Aug | ied until a final insp<br>g Department (Sec<br>l the information is c<br>o the project. I und | ection ha<br>tion 305,<br>correct; 1<br>erstand ti | as been completed a<br>Uniform Building Co<br>agree to comply with<br>hat failure to comply : | nd a Certificate of de).<br>any and all codes, |
|                                                                                                                                                                        | ewer tap fee(s) are required:                                                                                                                                                                                                              |                                                                                               | NO                                                 | All A C                                                                                       | OMOD                                           |
|                                                                                                                                                                        | M GINDOMANY                                                                                                                                                                                                                                |                                                                                               | Date                                               | 1011101                                                                                       |                                                |