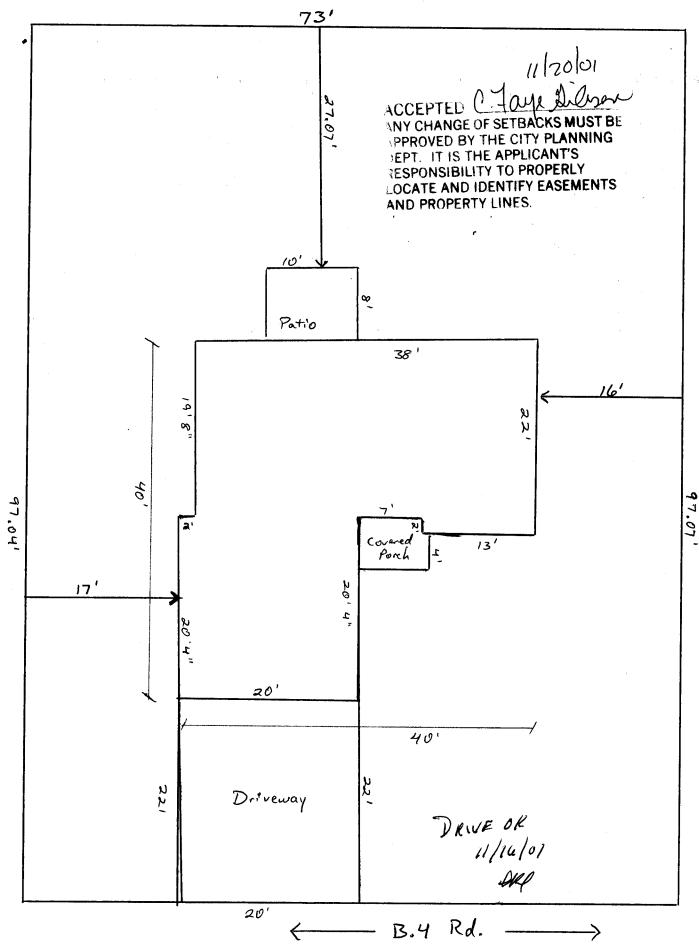

## **PLANNING CLEARANCE**

(Single Family Residential and Accessory Structures)

Community Development Department

BLDG PERMIT NO. 82.357

Your Bridge to a Better Community

| BLDG ADDRESS 2831 B.4 Rd.                                                                                                                                                        | SQ. FT. OF PROPOSED BLDGS/ADDITION house 1509 sf.                                                                                                                                 |
|----------------------------------------------------------------------------------------------------------------------------------------------------------------------------------|-----------------------------------------------------------------------------------------------------------------------------------------------------------------------------------|
| TAX SCHEDULE NO. <u>2943-303-64-004</u>                                                                                                                                          | SQ. FT. OF EXISTING BLDGS                                                                                                                                                         |
|                                                                                                                                                                                  | TOTAL SQ. FT. OF EXISTING & PROPOSED house 1509 of                                                                                                                                |
|                                                                                                                                                                                  | NO. OF DWELLING UNITS:  Before: After: this Construction  NO. OF BUILDINGS ON PARCEL                                                                                              |
| 518 28 Rd. Suite A 107<br>(1) ADDRESS Grand Jct. CO 81501                                                                                                                        | Before: After: this Construction                                                                                                                                                  |
| (1) TELEPHONE <u>241-6646</u>                                                                                                                                                    | USE OF EXISTING BUILDINGS                                                                                                                                                         |
| (2) APPLICANT Hw Grace<br>518 28 Rd. Suite A107<br>(2) ADDRESS Grand Jct. CO 81501                                                                                               | TYPE OF HOME PROPOSED:  Site Built Manufactured Home (UBC)  Manufactured Home (HUD)                                                                                               |
| (2) TELEPHONE <u>241-6646</u>                                                                                                                                                    | Other (please specify)                                                                                                                                                            |
| property lines, ingress/egress to the property, driveway loc                                                                                                                     | il existing & proposed structure location(s), parking, setbacks to all ation & width & all easements & rights-of-way which abut the parcel.  MMUNITY DEVELOPMENT DEPARTMENT STAFF |
| ZONE RMF-5                                                                                                                                                                       | Maximum coverage of lot by structures 60%                                                                                                                                         |
| SETBACKS: Front from property line (PL) or from center of ROW, whichever is greater  Side from PL, Rear from PL  Maximum Height 35'                                              | Permanent Foundation Required: YESNO                                                                                                                                              |
| structure authorized by this application cannot be occupied Occupancy has been issued, if applicable, by the Building I hereby acknowledge that I have read this application and | the information is correct; I agree to comply with any and all codes,                                                                                                             |
| ordinances, laws, regulations or restrictions which apply to action, which may include but not necessarily be limited to                                                         | the project. I understand that failure to comply shall result in legal pronon-use of the building(s).                                                                             |
| Applicant Signature Paul Zalaig                                                                                                                                                  | Date 11/12/01                                                                                                                                                                     |
| Department Approval <u>Faylen</u> Wenden                                                                                                                                         | Date 11-19-01                                                                                                                                                                     |
|                                                                                                                                                                                  | YES NO WO NO COLO ON SO                                                                                                                                                           |
| Utility Accounting Qtleb                                                                                                                                                         | Date MPOOL                                                                                                                                                                        |
|                                                                                                                                                                                  | (Section 93-2C Grand Junction Zoning & Development Code)                                                                                                                          |

2831 B.4 Rd. Lot 3 Block 3 Arrowhead Acres II # 2943-303-64-004 Filing 2