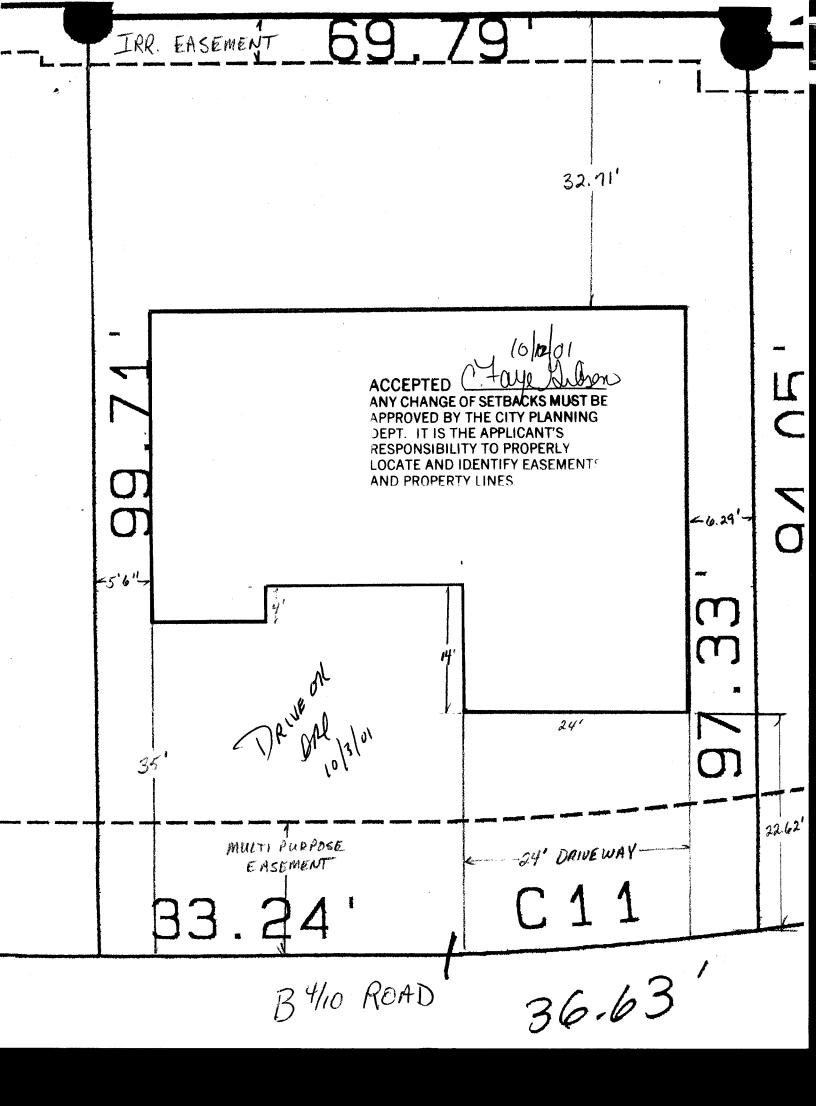

## **PLANNING CLEARANCE**

BLDG PERMIT NO. 4/426

(Single Family Residential and Accessory Structures)

Community Development Department

| BLDG ADDRESS <u>2840 84/10 Rd</u>                                                                                                                                                                 | SQ. FT. OF PROPOSED BLDGS/ADDITION                                                                                                                                                                     |
|---------------------------------------------------------------------------------------------------------------------------------------------------------------------------------------------------|--------------------------------------------------------------------------------------------------------------------------------------------------------------------------------------------------------|
| TAX SCHEDULE NO. 2943 - 303 - 43 - 009                                                                                                                                                            | SQ. FT. OF EXISTING BLDGS                                                                                                                                                                              |
| SUBDIVISION ARROWHEAD ACRES                                                                                                                                                                       | TOTAL SQ. FT. OF EXISTING & PROPOSED 1415                                                                                                                                                              |
| FILING 2 BLK 2 LOT 8                                                                                                                                                                              | NO. OF DWELLING UNITS: Before: After:/ this Construction                                                                                                                                               |
| (1) OWNER ALM CONST. INC                                                                                                                                                                          | NO. OF BUILDINGS ON PARCEL  Before: After: this Construction                                                                                                                                           |
| (1) ADDRESS <u>610 DEVIN DR</u> (1) TELEPHONE <u>434-6467</u>                                                                                                                                     | USE OF EXISTING BUILDINGS NA                                                                                                                                                                           |
| (2) APPLICANT LOREN J. MARTIN                                                                                                                                                                     | DESCRIPTION OF WORK & INTENDED USE NEW SINGLE FAMIL                                                                                                                                                    |
| (2) ADDRESS 610 DEVIN DR                                                                                                                                                                          | TYPE OF HOME PROPOSED: X Site Built Manufactured Home (UBC)                                                                                                                                            |
| (2) TELEPHONE <u>434</u> -6467                                                                                                                                                                    | Manufactured Home (HUD) Other (please specify)                                                                                                                                                         |
|                                                                                                                                                                                                   | all existing & proposed structure location(s), parking, setbacks to all ecation & width & all easements & rights-of-way which abut the parcel.                                                         |
| ™ THIS SECTION TO BE COMPLETED BY C                                                                                                                                                               | OMMUNITY DEVELOPMENT DEPARTMENT STAFF 🖘                                                                                                                                                                |
| ZONE RMF-5                                                                                                                                                                                        | Maximum coverage of lot by structures3 5 90                                                                                                                                                            |
| SETBACKS: Front <u>20'</u> from property line (PL) or from center of ROW, whichever is greater                                                                                                    | Permanent Foundation Required: YES $X$ NO $X$                                                                                                                                                          |
| Side 5 from PL, Rear 25 from F                                                                                                                                                                    | <b>PL</b>                                                                                                                                                                                              |
| Maximum Height 37'                                                                                                                                                                                | Special Conditions  CENSUS _/ 3 TRAFFIC ANNX#                                                                                                                                                          |
|                                                                                                                                                                                                   | CLNSCS_7_CNANNA#                                                                                                                                                                                       |
| structure authorized by this application cannot be occup                                                                                                                                          | oved, in writing, by the Community Development Department. The                                                                                                                                         |
| , , ,                                                                                                                                                                                             | ng Department (Section 305, Uniform Building Code).                                                                                                                                                    |
| I hereby acknowledge that I have read this application and                                                                                                                                        | ng Department (Section 305, Uniform Building Code).  d the information is correct; I agree to comply with any and all codes, to the project. I understand that failure to comply shall result in legal |
| I hereby acknowledge that I have read this application and ordinances, laws, regulations or restrictions which apply to                                                                           | ng Department (Section 305, Uniform Building Code).  d the information is correct; I agree to comply with any and all codes, to the project. I understand that failure to comply shall result in legal |
| I hereby acknowledge that I have read this application and ordinances, laws, regulations or restrictions which apply to action, which may include but not necessarily be limited                  | d the information is correct; I agree to comply with any and all codes, to the project. I understand that failure to comply shall result in legal to non-use of the building(s).                       |
| I hereby acknowledge that I have read this application and ordinances, laws, regulations or restrictions which apply action, which may include but not necessarily be limited Applicant Signature | to non-use of the building(s).  Date 10 -2 -0                                                                                                                                                          |
| I hereby acknowledge that I have read this application and ordinances, laws, regulations or restrictions which apply action, which may include but not necessarily be limited Applicant Signature | Date 10 12 0                                                                                                                                                                                           |