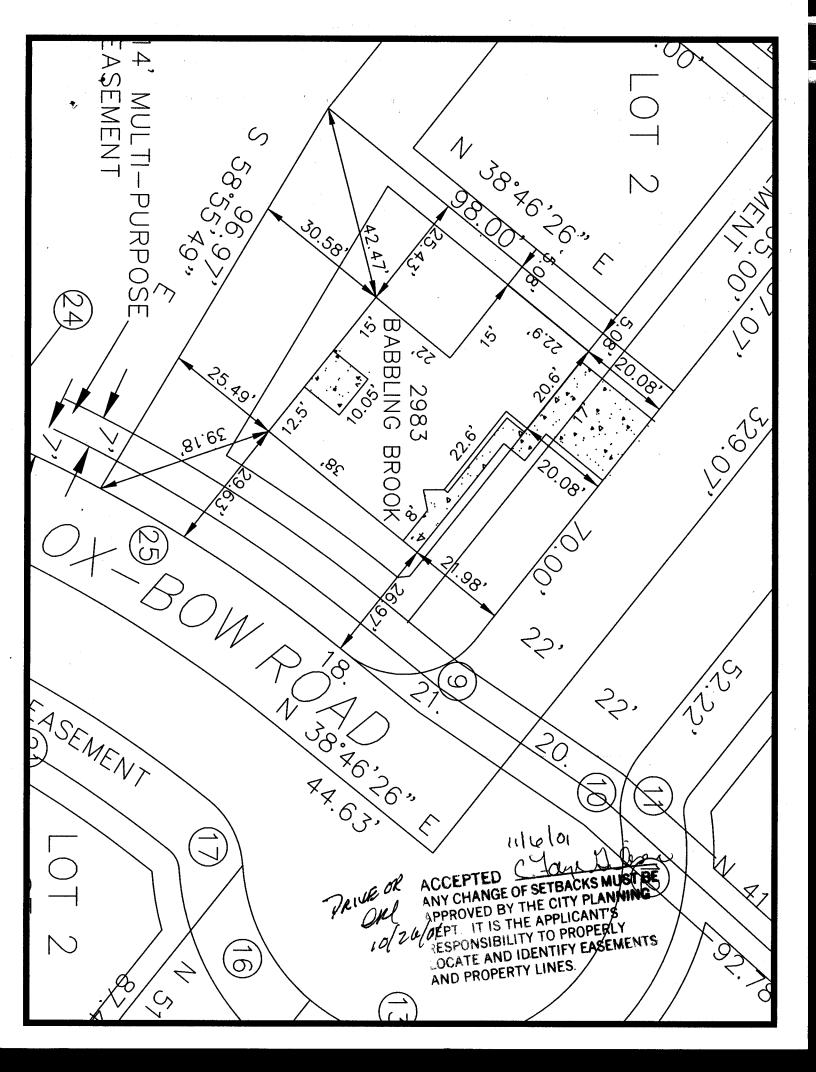

## **PLANNING CLEARANCE**

BLDG PERMIT NO. 82097

(Single Family Residential and Accessory Structures)

Community Development Department

Your Bridge to a Better Community

(Goldenrod: Utility Accounting)

| BLDG ADDRESS 2983 Bubbling Brock                                                                                                                                                   | SQ. FT. OF PROPOSED BLDGS/ADDITION /3/2                                                                                                           |
|------------------------------------------------------------------------------------------------------------------------------------------------------------------------------------|---------------------------------------------------------------------------------------------------------------------------------------------------|
| TAX SCHEDULE NO. 2943-651-07-00 Z                                                                                                                                                  | SQ. FT. OF EXISTING BLDGS                                                                                                                         |
| SUBDIVISION Brooksidy II                                                                                                                                                           | TOTAL SQ. FT. OF EXISTING & PROPOSED 1767 Warag                                                                                                   |
| FILING $2$ BLK $7$ LOT $1$                                                                                                                                                         | NO. OF DWELLING UNITS:                                                                                                                            |
| (1) OWNER Darter Lle                                                                                                                                                               | Before: After: this Construction  NO. OF BUILDINGS ON PARCEL  Before: After: this Construction                                                    |
| (1) ADDRESS 786 Valley ct 65                                                                                                                                                       | Before: After: this Construction                                                                                                                  |
| (1) TELEPHONE <u>523-5555</u>                                                                                                                                                      | DESCRIPTION OF WORK & INTENDED USE Singly family                                                                                                  |
| (2) APPLICANT Gace Homes ConsT                                                                                                                                                     |                                                                                                                                                   |
| (2) ADDRESS 786 Valley Ct GJ                                                                                                                                                       | TYPE OF HOME PROPOSED:  Site Built Manufactured Home (UBC)                                                                                        |
| (2) TELEPHONE 523-5555                                                                                                                                                             | Manufactured Home (HUD) Other (please specify)                                                                                                    |
|                                                                                                                                                                                    | all existing & proposed structure location(s), parking, setbacks to all cation & width & all easements & rights-of-way which abut the parcel.     |
| ** THIS SECTION TO BE COMPLETED BY C                                                                                                                                               | OMMUNITY DEVELOPMENT DEPARTMENT STAFF 1981                                                                                                        |
| ZONE                                                                                                                                                                               | Maximum coverage of lot by structures 359                                                                                                         |
| SETBACKS: Front <u>20</u> from property line (PL) or from center of ROW, whichever is greater  Side <u>5</u> from PL, Rear <u>20</u> from F  Maximum Height <u>3</u> 2             | Parking Reg'mt                                                                                                                                    |
| structure authorized by this application cannot be occup<br>Occupancy has been issued, if applicable, by the Buildir<br>I hereby acknowledge that I have read this application and | d the information is correct; I agree to comply with any and all codes, to the project. I understand that failure to comply shall result in legal |
| Department Approval C. Faux Man                                                                                                                                                    | 2N Date 1, (40)                                                                                                                                   |
| Additional water and/or sewer tap fee(s) are required:                                                                                                                             |                                                                                                                                                   |
| Utility Accounting Vatl Elsbern                                                                                                                                                    | YES NO W/O No. 1 4366  Date 1 0 0 Development Code)                                                                                               |