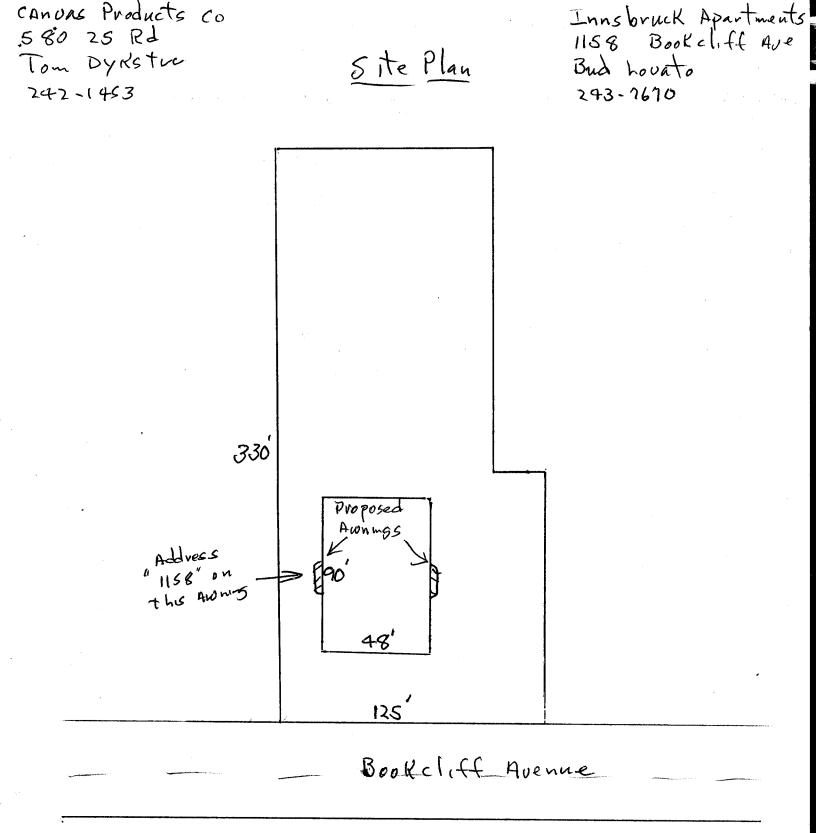

| •                                                                                                                                                                                                                                                                                                                                                                                                                                                                                                                                                                                                                                                                                                                                                                                                                                                                    |                                 |              | ,                                                   |                                                   |  |
|----------------------------------------------------------------------------------------------------------------------------------------------------------------------------------------------------------------------------------------------------------------------------------------------------------------------------------------------------------------------------------------------------------------------------------------------------------------------------------------------------------------------------------------------------------------------------------------------------------------------------------------------------------------------------------------------------------------------------------------------------------------------------------------------------------------------------------------------------------------------|---------------------------------|--------------|-----------------------------------------------------|---------------------------------------------------|--|
| Planning \$ 5,00                                                                                                                                                                                                                                                                                                                                                                                                                                                                                                                                                                                                                                                                                                                                                                                                                                                     | Drainage \$                     |              |                                                     | BLDG PERMIT NO. 81852                             |  |
| тср \$ —                                                                                                                                                                                                                                                                                                                                                                                                                                                                                                                                                                                                                                                                                                                                                                                                                                                             | School Impact \$                | -            | Ŵ.                                                  | FILE#                                             |  |
| PLANNING CLEARANCE<br>(multifamily and non-residential remodels and change of use)<br>Grand Junction Community Development Department                                                                                                                                                                                                                                                                                                                                                                                                                                                                                                                                                                                                                                                                                                                                |                                 |              |                                                     |                                                   |  |
|                                                                                                                                                                                                                                                                                                                                                                                                                                                                                                                                                                                                                                                                                                                                                                                                                                                                      | F THIS SECTIO                   | ON TO BE CON | IPLETED BY APPLIC                                   | CANT 🖘                                            |  |
| BUILDING ADDRESS 1158 BOOKCLIFF Ave                                                                                                                                                                                                                                                                                                                                                                                                                                                                                                                                                                                                                                                                                                                                                                                                                                  |                                 | τA           | TAX SCHEDULE NO. 2945-111-00-017                    |                                                   |  |
| SUBDIVISION                                                                                                                                                                                                                                                                                                                                                                                                                                                                                                                                                                                                                                                                                                                                                                                                                                                          |                                 | CUF          | CURRENT FAIR MARKET VALUE OF STRUCTURE \$ 312,550.0 |                                                   |  |
| FILING BLK LOT                                                                                                                                                                                                                                                                                                                                                                                                                                                                                                                                                                                                                                                                                                                                                                                                                                                       |                                 |              | ESTIMATED REMODELING COST \$                        |                                                   |  |
| OWNER DE Lovato                                                                                                                                                                                                                                                                                                                                                                                                                                                                                                                                                                                                                                                                                                                                                                                                                                                      |                                 |              | NO. OF DWELLING UNITS: BEFOREAFTER<br>CONSTRUCTION  |                                                   |  |
| ADDRESS 804 JAMAICA DV                                                                                                                                                                                                                                                                                                                                                                                                                                                                                                                                                                                                                                                                                                                                                                                                                                               |                                 |              | USE OF ALL EXISTING BLDGS A partments               |                                                   |  |
| TELEPHONE 243-7690                                                                                                                                                                                                                                                                                                                                                                                                                                                                                                                                                                                                                                                                                                                                                                                                                                                   |                                 |              | DESCRIPTION OF WORK & INTENDED USE:                 |                                                   |  |
| APPLICANT CANVAS Products co                                                                                                                                                                                                                                                                                                                                                                                                                                                                                                                                                                                                                                                                                                                                                                                                                                         |                                 |              | Commercial Awnings                                  |                                                   |  |
| ADDRESS <u>580</u> 2                                                                                                                                                                                                                                                                                                                                                                                                                                                                                                                                                                                                                                                                                                                                                                                                                                                 | 5 Rd                            |              |                                                     |                                                   |  |
| TELEPHONE 242-                                                                                                                                                                                                                                                                                                                                                                                                                                                                                                                                                                                                                                                                                                                                                                                                                                                       | 1453                            |              |                                                     | P470-                                             |  |
| Submittal requirements are outlined in the SSID (Submittal Standards for Improvements and Development) document.                                                                                                                                                                                                                                                                                                                                                                                                                                                                                                                                                                                                                                                                                                                                                     |                                 |              |                                                     |                                                   |  |
| r⊛ THi                                                                                                                                                                                                                                                                                                                                                                                                                                                                                                                                                                                                                                                                                                                                                                                                                                                               | S SECTION TO BE COMPLETED B     |              | DEVELOPMENT DE                                      | EPARTMENT STAFF                                   |  |
| ZONE <u>RMF-24</u>                                                                                                                                                                                                                                                                                                                                                                                                                                                                                                                                                                                                                                                                                                                                                                                                                                                   |                                 |              | SPECIAL CONDITIONS:                                 |                                                   |  |
| PARKING REQUIREMENT:                                                                                                                                                                                                                                                                                                                                                                                                                                                                                                                                                                                                                                                                                                                                                                                                                                                 |                                 | <u> </u>     |                                                     |                                                   |  |
| LANDSCAPING/SCREENING R                                                                                                                                                                                                                                                                                                                                                                                                                                                                                                                                                                                                                                                                                                                                                                                                                                              | EQUIRED: YES NO                 | CE           |                                                     | 7 TRAFFIC ZONE <u>5</u> ANNX                      |  |
| Modifications to this Planning Clearance must be approved, in writing, by the Community Development Department Director. The structure<br>authorized by this application cannot be occupied until a final inspection has been completed and a Certificate of Occupancy has been<br>issued by the Building Department (Section 307, Uniform Building Code). Required improvements in the public right-of-way must be<br>guaranteed prior to issuance of a Planning Clearance. All other required site improvements must be completed or guaranteed prior to<br>issuance of a Certificate of Occupancy. Any landscaping required by this permit shall be maintained in an acceptable and healthy<br>condition. The replacement of any vegetation materials that die or are in an unhealthy condition is required by the Grand Junction Zoning<br>and Development Code. |                                 |              |                                                     |                                                   |  |
|                                                                                                                                                                                                                                                                                                                                                                                                                                                                                                                                                                                                                                                                                                                                                                                                                                                                      | that apply to the project. I un |              |                                                     | ly shall result in legal action, which may includ |  |
| Applicant's Signature                                                                                                                                                                                                                                                                                                                                                                                                                                                                                                                                                                                                                                                                                                                                                                                                                                                | - Dhb                           | )            |                                                     | Date 10-8-2001                                    |  |
|                                                                                                                                                                                                                                                                                                                                                                                                                                                                                                                                                                                                                                                                                                                                                                                                                                                                      | t Bushman                       |              |                                                     | Date 10-8-01                                      |  |
| Additional water and/or sewer ta                                                                                                                                                                                                                                                                                                                                                                                                                                                                                                                                                                                                                                                                                                                                                                                                                                     | ap fee(s) are required: YE      | S            | NO                                                  | W/O No.                                           |  |
| Utility Accounting                                                                                                                                                                                                                                                                                                                                                                                                                                                                                                                                                                                                                                                                                                                                                                                                                                                   | Bensley                         |              |                                                     | Date 1018/07                                      |  |
| VALID FOR SIX MONTHS FROM DATE OF ISSUANCE (Section 9-3-2C Grand Junction Zoning and Development Code)                                                                                                                                                                                                                                                                                                                                                                                                                                                                                                                                                                                                                                                                                                                                                               |                                 |              |                                                     |                                                   |  |
| (White: Planning) (Yellow: Customer) (Pink: Building Department) (Goldenrod: Utility Accounting)                                                                                                                                                                                                                                                                                                                                                                                                                                                                                                                                                                                                                                                                                                                                                                     |                                 |              |                                                     |                                                   |  |

Date 9-18-01 Purchase Order #\_ Phone 216-2684 Name Bud Lovato- Innsbruck Apts. Quote \$50 00 phis tax + prem. Address 1158 Book cliff Ave. Instructions: Sunbrella, Teena Cotta, 8" Valance, Mild Wave, ELRN TRim 1158 Printed on one valance, front, center Paint same color as trim 2 CO 5841 117" 28" 48 582 4w/71" 4w/41" Time Operator\_ Material Notified Tax Total