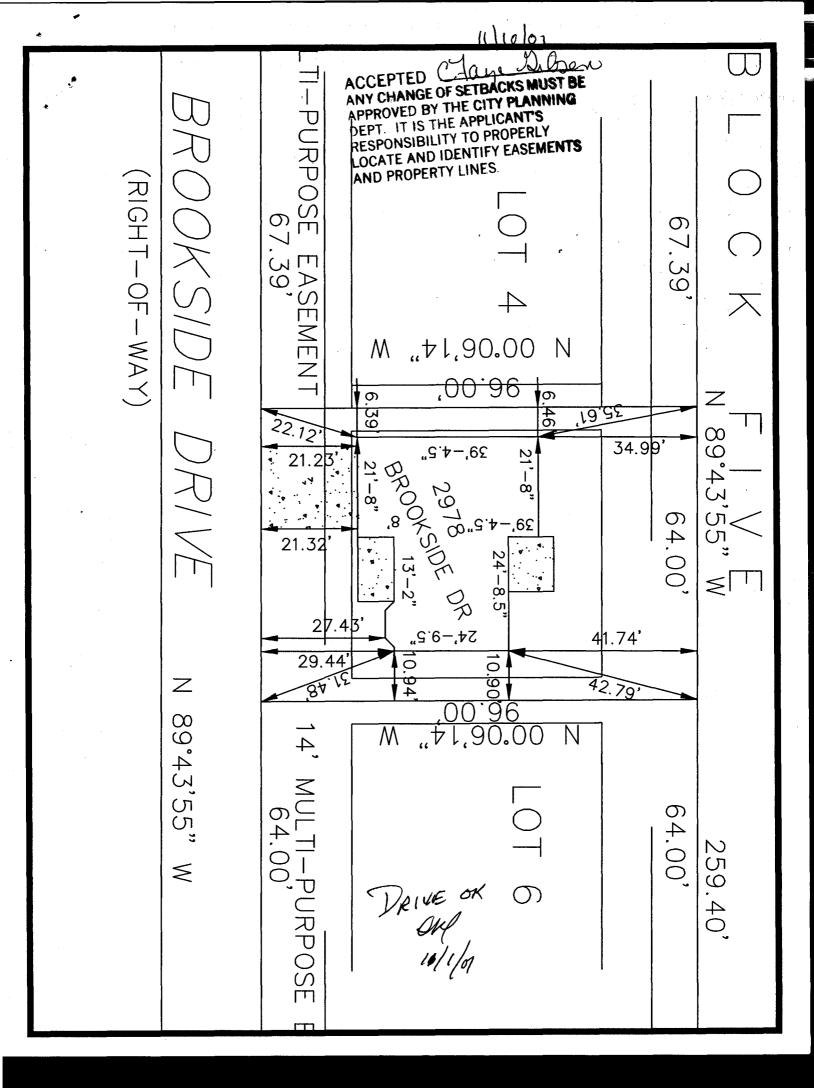

## **PLANNING CLEARANCE**

(Single Family Residential and Accessory Structures)

Community Development Department

Your Bridge to a Better Community

(Goldenrod: Utility Accounting)

| BLDG ADDRESS 2978 Brook Side DV                                                                                                                                                 | SQ. FT. OF PROPOSED BLDGS/ADDITION /553                                                                                                             |
|---------------------------------------------------------------------------------------------------------------------------------------------------------------------------------|-----------------------------------------------------------------------------------------------------------------------------------------------------|
| TAX SCHEDULE NO 2943-051-07-002                                                                                                                                                 | SQ. FT. OF EXISTING BLDGS                                                                                                                           |
| SUBDIVISION Brosk Side D                                                                                                                                                        | TOTAL SQ. FT. OF EXISTING & PROPOSED 1996 6                                                                                                         |
| FILING $2$ BLK $5$ LOT $5$                                                                                                                                                      | NO. OF DWELLING UNITS:  Before: After: this Construction                                                                                            |
| (1)OWNER Darter LLC                                                                                                                                                             | NO. OF BUILDINGS ON PARCEL  Before: After: this Construction                                                                                        |
| (1) ADDRESS 786 Valley ct                                                                                                                                                       | USE OF EXISTING BUILDINGS VA                                                                                                                        |
| (1) TELEPHONE <u>\$23-5555</u>                                                                                                                                                  | DESCRIPTION OF WORK & INTENDED USE Wew House                                                                                                        |
| (2) APPLICANT Grace Homes Cons                                                                                                                                                  | TYPE OF HOME PROPOSED:                                                                                                                              |
| (2) ADDRESS 786 Vally ct                                                                                                                                                        | Site Built Manufactured Home (UBC) Manufactured Home (HUD)                                                                                          |
| (2) TELEPHONE 523-555                                                                                                                                                           | Other (please specify)                                                                                                                              |
|                                                                                                                                                                                 | all existing & proposed structure location(s), parking, setbacks to all cation & width & all easements & rights-of-way which abut the parcel.       |
| SETBACKS: Front 20 from property line (PL) or from center of ROW, whichever is greater  Side 5 from PL, Rear 20 from P  Maximum Height 32                                       | Maximum coverage of lot by structures 35 %  Permanent Foundation Required: YES NO  Parking Req'mt 2  Special Conditions  CENSUS // TRAFFIC 45 ANNX# |
| structure authorized by this application cannot be occuping Occupancy has been issued, if applicable, by the Buildin I hereby acknowledge that I have read this application and | the information is correct; I agree to comply with any and all codes, to the project. I understand that failure to comply shall result in legal     |
|                                                                                                                                                                                 | YES NO W/O NO/ 4365                                                                                                                                 |
| Utility Accounting Catle Speri                                                                                                                                                  | YES NO W/O No. 436  Date 1/10 O  (Section 9-3-2C Grand Junction Zoning & Development Code)                                                          |