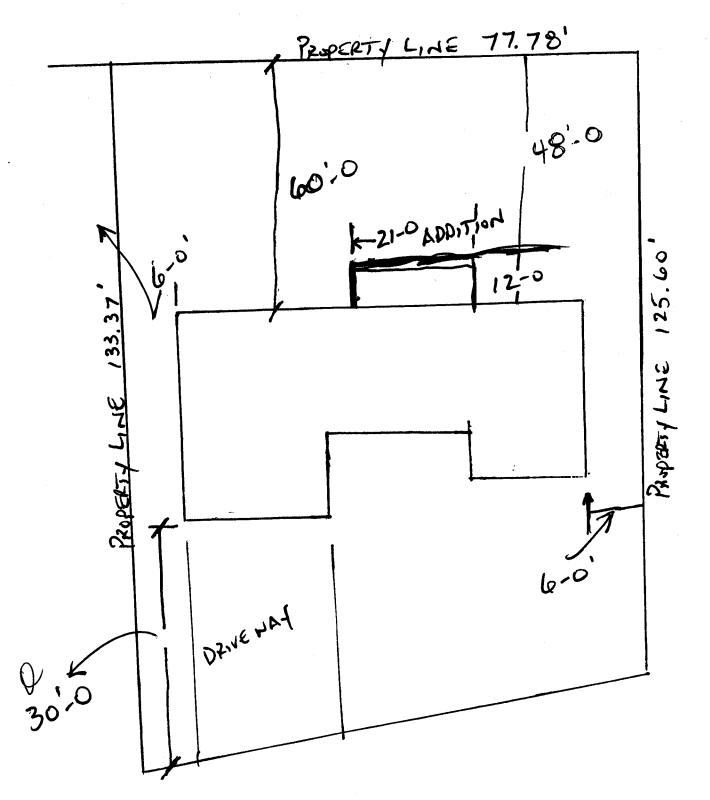

|                                                                                                                                                                                                                                                                                                                                                                                                |                                                                                                                                                    | · · · ·                                                                                                                                                                                     |  |  |  |
|------------------------------------------------------------------------------------------------------------------------------------------------------------------------------------------------------------------------------------------------------------------------------------------------------------------------------------------------------------------------------------------------|----------------------------------------------------------------------------------------------------------------------------------------------------|---------------------------------------------------------------------------------------------------------------------------------------------------------------------------------------------|--|--|--|
| FEES 10.00 PLANNING CI                                                                                                                                                                                                                                                                                                                                                                         |                                                                                                                                                    | BLDG PERMIT NO. 800/12                                                                                                                                                                      |  |  |  |
| TCP \$     (Single Family Residential an Community Develop)                                                                                                                                                                                                                                                                                                                                    | -                                                                                                                                                  |                                                                                                                                                                                             |  |  |  |
| SIF \$ 5-9397-27633                                                                                                                                                                                                                                                                                                                                                                            | $(\mathfrak{d})$                                                                                                                                   | Your Bridge to a Better Community                                                                                                                                                           |  |  |  |
| BLDG ADDRESS 399 BUTTE CT                                                                                                                                                                                                                                                                                                                                                                      | SQ. FT. OF PROPOSEI                                                                                                                                | BLDGS/ADDITION 200 SF                                                                                                                                                                       |  |  |  |
| TAX SCHEDULE NO. <u>2945 - 174 - 41-004</u>                                                                                                                                                                                                                                                                                                                                                    | SQ. FT. OF EXISTING                                                                                                                                | BLDGS <b>¥600</b>                                                                                                                                                                           |  |  |  |
| SUBDIVISION COBBLESTONE RIDGES                                                                                                                                                                                                                                                                                                                                                                 | TOTAL SQ. FT. OF EXI                                                                                                                               | STING & PROPOSED 1800                                                                                                                                                                       |  |  |  |
| FILING BLK LOT                                                                                                                                                                                                                                                                                                                                                                                 | NO. OF DWELLING UN                                                                                                                                 | ITS:                                                                                                                                                                                        |  |  |  |
| "OWNER BRIAN GROVES                                                                                                                                                                                                                                                                                                                                                                            | Before: After: this Construction<br>NO. OF BUILDINGS ON PARCEL<br>Before: After: this Construction                                                 |                                                                                                                                                                                             |  |  |  |
| (1) ADDRESS 399 B.TTE T                                                                                                                                                                                                                                                                                                                                                                        |                                                                                                                                                    | <b>/</b>                                                                                                                                                                                    |  |  |  |
| (1) TELEPHONE 970 - 260-3948                                                                                                                                                                                                                                                                                                                                                                   | USE OF EXISTING BUI                                                                                                                                |                                                                                                                                                                                             |  |  |  |
| APPLICANT                                                                                                                                                                                                                                                                                                                                                                                      |                                                                                                                                                    | & INTENDED USE <u>Addition</u>                                                                                                                                                              |  |  |  |
| ADDRESS SAME                                                                                                                                                                                                                                                                                                                                                                                   |                                                                                                                                                    | Manufactured Home (UBC <del>)</del>                                                                                                                                                         |  |  |  |
| (2) TELEPHONE SAME                                                                                                                                                                                                                                                                                                                                                                             | Manufactured Home (HUD)<br>Other (please specify) ▲                                                                                                |                                                                                                                                                                                             |  |  |  |
| REQUIRED: One plot plan, on 8 ½" x 11" paper, showing property lines, ingress/egress to the property, driveway lo                                                                                                                                                                                                                                                                              | cation & width & all easen                                                                                                                         | ents & rights-of-way which abut the parcel.                                                                                                                                                 |  |  |  |
|                                                                                                                                                                                                                                                                                                                                                                                                |                                                                                                                                                    | age of lot by structures                                                                                                                                                                    |  |  |  |
| SETBACKS: Front from property line (PL)                                                                                                                                                                                                                                                                                                                                                        | Permanent Fou                                                                                                                                      | ndation Required: YES X NO                                                                                                                                                                  |  |  |  |
| or from center of ROW, whichever is greater                                                                                                                                                                                                                                                                                                                                                    | Parking Req'mt                                                                                                                                     | 2                                                                                                                                                                                           |  |  |  |
| Side from PL, Rear from P                                                                                                                                                                                                                                                                                                                                                                      | PL<br>Special Condition                                                                                                                            | ons                                                                                                                                                                                         |  |  |  |
| Maximum Height                                                                                                                                                                                                                                                                                                                                                                                 | CENSUS <u>/40/_</u> TRAFFIC <u>94</u> ANNX#                                                                                                        |                                                                                                                                                                                             |  |  |  |
| Modifications to this Planning Clearance must be appro<br>structure authorized by this application cannot be occup<br>Occupancy has been issued, if applicable, by the Buildir<br>I hereby acknowledge that I have read this application and<br>ordinances, laws, regulations or restrictions which apply t<br>action, which may include but not necessarily be limited<br>Applicant Signature | ied until a final inspection<br>ag Department (Section 3<br>the information is correct<br>o the project. I understan<br>to non-use of the building | <ul> <li>has been completed and a Certificate of 05, Uniform Building Code).</li> <li>; I agree to comply with any and all codes, d that failure to comply shall result in legal</li> </ul> |  |  |  |
| Department Approval                                                                                                                                                                                                                                                                                                                                                                            | . Dat                                                                                                                                              | elant.                                                                                                                                                                                      |  |  |  |
|                                                                                                                                                                                                                                                                                                                                                                                                |                                                                                                                                                    | 71 1                                                                                                                                                                                        |  |  |  |

VALID FOR SIX MONTHS FROM DATE OF ISSUANCE (Section 9-3-2C Grand Junction Zoning & Development Code)

(Goldenrod: Utility Accounting)

ACCEPTED <u>Islu Magen <sup>2</sup>/23/01</u> ANY CHANGE OF SETBACKS MUSTER 99 BOTTE CT. APPROVED BY THE CITY PLANNING 399 BOTTE CT. DEPT. IT IS THE APPLICANT'S RESPONSIBILITY TO PROBEDITY RESPONSIBILITY TO PROPERLY LOCATE AND IDENTIFY EASEMENTS AND PROPERTY LINES.