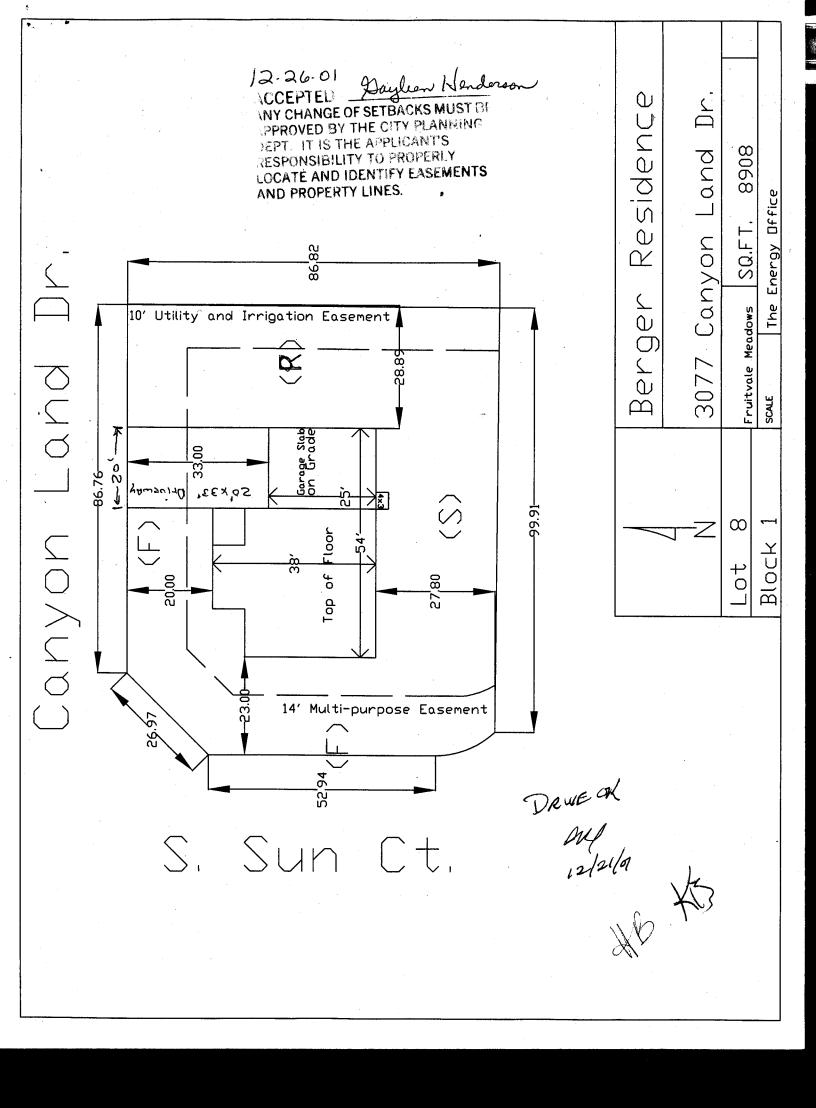

|                                                                                                                                                                                                                                                                                                                                                                                                                                                                                                                                                                                                                                                                                                                                                                                                                                                                                                                                                                                                                                                                                                                                                                                                                                                                                                                                                                                                                                                                                                                                                                                                                                                                                                                                                                                                                                                                                                                                                                                                                                                                                                                                                                                  | · · · · · · · · · · · · · · · · · · ·                                                                                                                                                                                                                                                                                                                                                                                                                                                                                                                                                                                                                                                                                                                                                       |  |  |
|----------------------------------------------------------------------------------------------------------------------------------------------------------------------------------------------------------------------------------------------------------------------------------------------------------------------------------------------------------------------------------------------------------------------------------------------------------------------------------------------------------------------------------------------------------------------------------------------------------------------------------------------------------------------------------------------------------------------------------------------------------------------------------------------------------------------------------------------------------------------------------------------------------------------------------------------------------------------------------------------------------------------------------------------------------------------------------------------------------------------------------------------------------------------------------------------------------------------------------------------------------------------------------------------------------------------------------------------------------------------------------------------------------------------------------------------------------------------------------------------------------------------------------------------------------------------------------------------------------------------------------------------------------------------------------------------------------------------------------------------------------------------------------------------------------------------------------------------------------------------------------------------------------------------------------------------------------------------------------------------------------------------------------------------------------------------------------------------------------------------------------------------------------------------------------|---------------------------------------------------------------------------------------------------------------------------------------------------------------------------------------------------------------------------------------------------------------------------------------------------------------------------------------------------------------------------------------------------------------------------------------------------------------------------------------------------------------------------------------------------------------------------------------------------------------------------------------------------------------------------------------------------------------------------------------------------------------------------------------------|--|--|
| FEE \$ 10.00 PLANNING C                                                                                                                                                                                                                                                                                                                                                                                                                                                                                                                                                                                                                                                                                                                                                                                                                                                                                                                                                                                                                                                                                                                                                                                                                                                                                                                                                                                                                                                                                                                                                                                                                                                                                                                                                                                                                                                                                                                                                                                                                                                                                                                                                          | BLDG PERMIT NO. 82700                                                                                                                                                                                                                                                                                                                                                                                                                                                                                                                                                                                                                                                                                                                                                                       |  |  |
| TCP \$ 0 (Single Family Residential a                                                                                                                                                                                                                                                                                                                                                                                                                                                                                                                                                                                                                                                                                                                                                                                                                                                                                                                                                                                                                                                                                                                                                                                                                                                                                                                                                                                                                                                                                                                                                                                                                                                                                                                                                                                                                                                                                                                                                                                                                                                                                                                                            |                                                                                                                                                                                                                                                                                                                                                                                                                                                                                                                                                                                                                                                                                                                                                                                             |  |  |
| SIF \$ 292.00 Community Develop                                                                                                                                                                                                                                                                                                                                                                                                                                                                                                                                                                                                                                                                                                                                                                                                                                                                                                                                                                                                                                                                                                                                                                                                                                                                                                                                                                                                                                                                                                                                                                                                                                                                                                                                                                                                                                                                                                                                                                                                                                                                                                                                                  |                                                                                                                                                                                                                                                                                                                                                                                                                                                                                                                                                                                                                                                                                                                                                                                             |  |  |
|                                                                                                                                                                                                                                                                                                                                                                                                                                                                                                                                                                                                                                                                                                                                                                                                                                                                                                                                                                                                                                                                                                                                                                                                                                                                                                                                                                                                                                                                                                                                                                                                                                                                                                                                                                                                                                                                                                                                                                                                                                                                                                                                                                                  | Your Bridge to a Better Community                                                                                                                                                                                                                                                                                                                                                                                                                                                                                                                                                                                                                                                                                                                                                           |  |  |
| BLDG ADDRESS 3077 Canyon Land Dr.                                                                                                                                                                                                                                                                                                                                                                                                                                                                                                                                                                                                                                                                                                                                                                                                                                                                                                                                                                                                                                                                                                                                                                                                                                                                                                                                                                                                                                                                                                                                                                                                                                                                                                                                                                                                                                                                                                                                                                                                                                                                                                                                                | SQ. FT. OF PROPOSED BLDGS/ADDITION 1656                                                                                                                                                                                                                                                                                                                                                                                                                                                                                                                                                                                                                                                                                                                                                     |  |  |
| TAX SCHEDULE NO. 2943-161-95-008                                                                                                                                                                                                                                                                                                                                                                                                                                                                                                                                                                                                                                                                                                                                                                                                                                                                                                                                                                                                                                                                                                                                                                                                                                                                                                                                                                                                                                                                                                                                                                                                                                                                                                                                                                                                                                                                                                                                                                                                                                                                                                                                                 | SQ. FT. OF EXISTING BLDGS N / A                                                                                                                                                                                                                                                                                                                                                                                                                                                                                                                                                                                                                                                                                                                                                             |  |  |
| SUBDIVISION Fruituale Meadows                                                                                                                                                                                                                                                                                                                                                                                                                                                                                                                                                                                                                                                                                                                                                                                                                                                                                                                                                                                                                                                                                                                                                                                                                                                                                                                                                                                                                                                                                                                                                                                                                                                                                                                                                                                                                                                                                                                                                                                                                                                                                                                                                    | TOTAL SQ. FT. OF EXISTING & PROPOSED 1656                                                                                                                                                                                                                                                                                                                                                                                                                                                                                                                                                                                                                                                                                                                                                   |  |  |
|                                                                                                                                                                                                                                                                                                                                                                                                                                                                                                                                                                                                                                                                                                                                                                                                                                                                                                                                                                                                                                                                                                                                                                                                                                                                                                                                                                                                                                                                                                                                                                                                                                                                                                                                                                                                                                                                                                                                                                                                                                                                                                                                                                                  | NO. OF DWELLING UNITS:<br>Before: O After: f this Construction                                                                                                                                                                                                                                                                                                                                                                                                                                                                                                                                                                                                                                                                                                                              |  |  |
| "OWNER Kyle Berger                                                                                                                                                                                                                                                                                                                                                                                                                                                                                                                                                                                                                                                                                                                                                                                                                                                                                                                                                                                                                                                                                                                                                                                                                                                                                                                                                                                                                                                                                                                                                                                                                                                                                                                                                                                                                                                                                                                                                                                                                                                                                                                                                               | NO. OF BUILDINGS ON PARCEL<br>Before: After:( this Construction                                                                                                                                                                                                                                                                                                                                                                                                                                                                                                                                                                                                                                                                                                                             |  |  |
| (1) ADDRESS 654 Patricia Dr. GJ                                                                                                                                                                                                                                                                                                                                                                                                                                                                                                                                                                                                                                                                                                                                                                                                                                                                                                                                                                                                                                                                                                                                                                                                                                                                                                                                                                                                                                                                                                                                                                                                                                                                                                                                                                                                                                                                                                                                                                                                                                                                                                                                                  |                                                                                                                                                                                                                                                                                                                                                                                                                                                                                                                                                                                                                                                                                                                                                                                             |  |  |
| (1) TELEPHONE 241-2871 ett. 28 Mersze                                                                                                                                                                                                                                                                                                                                                                                                                                                                                                                                                                                                                                                                                                                                                                                                                                                                                                                                                                                                                                                                                                                                                                                                                                                                                                                                                                                                                                                                                                                                                                                                                                                                                                                                                                                                                                                                                                                                                                                                                                                                                                                                            | DESCRIPTION OF WORK & INTENDED USE SF Residential                                                                                                                                                                                                                                                                                                                                                                                                                                                                                                                                                                                                                                                                                                                                           |  |  |
| <sup>(2)</sup> APPLICANT <u>SAME</u>                                                                                                                                                                                                                                                                                                                                                                                                                                                                                                                                                                                                                                                                                                                                                                                                                                                                                                                                                                                                                                                                                                                                                                                                                                                                                                                                                                                                                                                                                                                                                                                                                                                                                                                                                                                                                                                                                                                                                                                                                                                                                                                                             | TYPE OF HOME PROPOSED:                                                                                                                                                                                                                                                                                                                                                                                                                                                                                                                                                                                                                                                                                                                                                                      |  |  |
| <sup>(2)</sup> ADDRESS A                                                                                                                                                                                                                                                                                                                                                                                                                                                                                                                                                                                                                                                                                                                                                                                                                                                                                                                                                                                                                                                                                                                                                                                                                                                                                                                                                                                                                                                                                                                                                                                                                                                                                                                                                                                                                                                                                                                                                                                                                                                                                                                                                         | Site Built Manufactured Home (UBC)                                                                                                                                                                                                                                                                                                                                                                                                                                                                                                                                                                                                                                                                                                                                                          |  |  |
| <sup>(2)</sup> TELEPHONE <u>ABOUE</u>                                                                                                                                                                                                                                                                                                                                                                                                                                                                                                                                                                                                                                                                                                                                                                                                                                                                                                                                                                                                                                                                                                                                                                                                                                                                                                                                                                                                                                                                                                                                                                                                                                                                                                                                                                                                                                                                                                                                                                                                                                                                                                                                            | Manufactured Home (HUD)<br>Other (please specify)                                                                                                                                                                                                                                                                                                                                                                                                                                                                                                                                                                                                                                                                                                                                           |  |  |
|                                                                                                                                                                                                                                                                                                                                                                                                                                                                                                                                                                                                                                                                                                                                                                                                                                                                                                                                                                                                                                                                                                                                                                                                                                                                                                                                                                                                                                                                                                                                                                                                                                                                                                                                                                                                                                                                                                                                                                                                                                                                                                                                                                                  | all existing & proposed structure location(s), parking, setbacks to all                                                                                                                                                                                                                                                                                                                                                                                                                                                                                                                                                                                                                                                                                                                     |  |  |
| property lines, ingress/egress to the property, driveway loc   Image: THIS SECTION TO BE COMPLETED BY C   ZONE $\mathcal{R}MF = 5$ SETBACKS: Front $\mathcal{20}^{\prime}$ from property line (PL) or from center of ROW, whichever is greater                                                                                                                                                                                                                                                                                                                                                                                                                                                                                                                                                                                                                                                                                                                                                                                                                                                                                                                                                                                                                                                                                                                                                                                                                                                                                                                                                                                                                                                                                                                                                                                                                                                                                                                                                                                                                                                                                                                                   | Construction & width & all easements & rights-of-way which abut the parcel.   COMMUNITY DEVELOPMENT DEPARTMENT STAFF   Maximum coverage of lot by structures   Maximum coverage of lot by structures   Permanent Foundation Required:   YESNO                                                                                                                                                                                                                                                                                                                                                                                                                                                                                                                                               |  |  |
| property lines, ingress/egress to the property, driveway loss $\mathbf{F}^{*}$ THIS SECTION TO BE COMPLETED BY C<br>ZONE $\underline{RMF} - 5$<br>SETBACKS: Front $\underline{20'}$ from property line (PL) or from center of ROW, whichever is greater<br>Side $\underline{5'}$ from PL, Rear $\underline{25'}$ from F                                                                                                                                                                                                                                                                                                                                                                                                                                                                                                                                                                                                                                                                                                                                                                                                                                                                                                                                                                                                                                                                                                                                                                                                                                                                                                                                                                                                                                                                                                                                                                                                                                                                                                                                                                                                                                                          | Construction & width & all easements & rights-of-way which abut the parcel.   COMMUNITY DEVELOPMENT DEPARTMENT STAFF   Maximum coverage of lot by structures   Maximum coverage of lot by structures   Permanent Foundation Required:   YESNO                                                                                                                                                                                                                                                                                                                                                                                                                                                                                                                                               |  |  |
| property lines, ingress/egress to the property, driveway loc   Image: THIS SECTION TO BE COMPLETED BY C   ZONE $\mathcal{R}MF = 5$ SETBACKS: Front $\mathcal{20}^{\prime}$ from property line (PL) or from center of ROW, whichever is greater                                                                                                                                                                                                                                                                                                                                                                                                                                                                                                                                                                                                                                                                                                                                                                                                                                                                                                                                                                                                                                                                                                                                                                                                                                                                                                                                                                                                                                                                                                                                                                                                                                                                                                                                                                                                                                                                                                                                   | Construction & width & all easements & rights-of-way which abut the parcel.   COMMUNITY DEVELOPMENT DEPARTMENT STAFF   Maximum coverage of lot by structures   Maximum coverage of lot by structures   Permanent Foundation Required:   YES   NO   Decline Decimation                                                                                                                                                                                                                                                                                                                                                                                                                                                                                                                       |  |  |
| property lines, ingress/egress to the property, driveway loss $\mathbf{F}^{*}$ THIS SECTION TO BE COMPLETED BY C<br>ZONE $\underline{RMF} - 5$<br>SETBACKS: Front $\underline{20'}$ from property line (PL) or from center of ROW, whichever is greater<br>Side $\underline{5'}$ from PL, Rear $\underline{25'}$ from F                                                                                                                                                                                                                                                                                                                                                                                                                                                                                                                                                                                                                                                                                                                                                                                                                                                                                                                                                                                                                                                                                                                                                                                                                                                                                                                                                                                                                                                                                                                                                                                                                                                                                                                                                                                                                                                          | Construction & width & all easements & rights-of-way which abut the parcel.   COMMUNITY DEVELOPMENT DEPARTMENT STAFF   Maximum coverage of lot by structures   Maximum coverage of lot by structures   Permanent Foundation Required:   YESNO                                                                                                                                                                                                                                                                                                                                                                                                                                                                                                                                               |  |  |
| property lines, ingress/egress to the property, driveway loss<br>THIS SECTION TO BE COMPLETED BY C<br>ZONE $\underline{RMF} - 5$<br>SETBACKS: Front $\underline{20'}$ from property line (PL)<br>or from center of ROW, whichever is greater<br>Side $\underline{5'}$ from PL, Rear $\underline{25'}$ from F<br>Maximum Height $\underline{35'}$<br>Modifications to this Planning Clearance must be approximately the set of | Decation & width & all easements & rights-of-way which abut the parcel.   COMMUNITY DEVELOPMENT DEPARTMENT STAFF   Maximum coverage of lot by structures   Maximum coverage of lot by structures   Permanent Foundation Required: YES   NO   Parking Req'mt   Special Conditions   Maximum Coverage   Maximum coverage   Permanent Foundation Required: YES   NO   Parking Req'mt   CENSUS   TRAFFIC   Special Conditions   Maximum   CENSUS   TRAFFIC   Special in writing, by the Community Development Department. The bied until a final inspection has been completed and a Certificate of                                                                                                                                                                                             |  |  |
| property lines, ingress/egress to the property, driveway loc   Image: THIS SECTION TO BE COMPLETED BY C   ZONE $\mathcal{L}MF = -5$ SETBACKS: Front $\mathcal{QO'}$ from property line (PL) or from center of ROW, whichever is greater   Side $\mathcal{D'}$ from PL, Rear $\mathcal{AD'}$ from F   Maximum Height $\mathcal{AD'}$ from F   Modifications to this Planning Clearance must be approximately structure authorized by this application cannot be occup Occupancy has been issued, if applicable, by the Building I hereby acknowledge that I have read this application and                                                                                                                                                                                                                                                                                                                                                                                                                                                                                                                                                                                                                                                                                                                                                                                                                                                                                                                                                                                                                                                                                                                                                                                                                                                                                                                                                                                                                                                                                                                                                                                        | Decation & width & all easements & rights-of-way which abut the parcel.   COMMUNITY DEVELOPMENT DEPARTMENT STAFF   Maximum coverage of lot by structures   Maximum coverage of lot by structures   Permanent Foundation Required: YES   Parking Req'mt   P   Special Conditions   Maximum coverage   P   Parking Req'mt   Special Conditions   Maximum coverage   Maximum coverage   Parking Req'mt   Special Conditions   Maximum coverage   Maximum coverage   Parking Req'mt   CENSUS   TRAFFIC   Solutions   Maximum coverage   Maximum coverage   Special Conditions   CENSUS   TRAFFIC   Solution   Solution   Special condition   Special Conditions   Special Conditions   Solution   Solution   Solution   Solution   Special Conditions   Solution   Special Condition   Solution |  |  |
| property lines, ingress/egress to the property, driveway loc   Image: THIS SECTION TO BE COMPLETED BY C   ZONE $\mathcal{L}MF = 5$ SETBACKS: Front $20'$ from property line (PL) or from center of ROW, whichever is greater   Side $5'$ from PL, Rear $35'$ from F   Maximum Height $35'$ Modifications to this Planning Clearance must be appropriate structure authorized by this application cannot be occup. Occupancy has been issued, if applicable, by the Buildin I hereby acknowledge that I have read this application and ordinances, laws, regulations or restrictions which apply action, which may include but not necessarily be limited Applicant Signature                                                                                                                                                                                                                                                                                                                                                                                                                                                                                                                                                                                                                                                                                                                                                                                                                                                                                                                                                                                                                                                                                                                                                                                                                                                                                                                                                                                                                                                                                                     | Decation & width & all easements & rights-of-way which abut the parcel.   COMMUNITY DEVELOPMENT DEPARTMENT STAFF **   Maximum coverage of lot by structures                                                                                                                                                                                                                                                                                                                                                                                                                                                                                                                                                                                                                                 |  |  |
| property lines, ingress/egress to the property, driveway loc   Image: THIS SECTION TO BE COMPLETED BY C   ZONE $\mathcal{L}MF = 5$ SETBACKS: Front $\mathcal{QO'}$ from property line (PL) or from center of ROW, whichever is greater   Side $\mathcal{D'}$ from PL, Rear $\mathcal{AD'}$ from F   Maximum Height $\mathcal{AD'}$ from F   Modifications to this Planning Clearance must be approximately structure authorized by this application cannot be occup. Occupancy has been issued, if applicable, by the Building of the Building of the structure authorized by the supplication cannot be occup.   I hereby acknowledge that I have read this application and ordinances, laws, regulations or restrictions which apply the action, which may include but not necessarily be limited and the supplication cannot be limited and the supplication apply                                                                                                                                                                                                                                                                                                                                                                                                  | Decation & width & all easements & rights-of-way which abut the parcel.   COMMUNITY DEVELOPMENT DEPARTMENT STAFF **   Maximum coverage of lot by structures                                                                                                                                                                                                                                                                                                                                                                                                                                                                                                                                                                                                                                 |  |  |
| property lines, ingress/egress to the property, driveway loc   Image: THIS SECTION TO BE COMPLETED BY C   ZONE $\mathcal{L}MF = 5$ SETBACKS: Front $20'$ from property line (PL) or from center of ROW, whichever is greater   Side $5'$ from PL, Rear $35'$ from F   Maximum Height $35'$ Modifications to this Planning Clearance must be appropriate structure authorized by this application cannot be occup. Occupancy has been issued, if applicable, by the Buildin I hereby acknowledge that I have read this application and ordinances, laws, regulations or restrictions which apply action, which may include but not necessarily be limited Applicant Signature                                                                                                                                                                                                                                                                                                                                                                                                                                                                                                                                                                                                                                                                                                                                                                                                                                                                                                                                                                                                                                                                                                                                                                                                                                                                                                                                                                                                                                                                                                     | Decation & width & all easements & rights-of-way which abut the parcel.   COMMUNITY DEVELOPMENT DEPARTMENT STAFF **   Maximum coverage of lot by structures                                                                                                                                                                                                                                                                                                                                                                                                                                                                                                                                                                                                                                 |  |  |
| property lines, ingress/egress to the property, driveway loc   Image: THIS SECTION TO BE COMPLETED BY C   ZONE $\underline{CMF} = 5$ SETBACKS: Front $20'$ from property line (PL) or from center of ROW, whichever is greater   Side $5'$ from PL, Rear $25'$ from F   Maximum Height $35'$ Modifications to this Planning Clearance must be appropriate authorized by this application cannot be occup   Occupancy has been issued, if applicable, by the Building I hereby acknowledge that I have read this application and ordinances, laws, regulations or restrictions which apply action, which may include but not necessarily be limited Applicant Signature   Applicant Signature Amathematican Amathmatematican Amathematican Amathematican Amath                                                                                                                                                                                                                                                                                                                                                                                                                                                                      | Sociation & width & all easements & rights-of-way which abut the parcel.   SOMMUNITY DEVELOPMENT DEPARTMENT STAFF   Maximum coverage of lot by structures $GOB_{D}$ Permanent Foundation Required: YES   Parking Req'mt   Parking Req'mt   Special Conditions   Date   TRAFFIC   Special Conditions   Date   12   Department (Section 305, Uniform Building Code).   d the information is correct; I agree to comply with any and all codes, to the project. I understand that failure to comply shall result in legal to non-use of the building(s).   Date $12.19(200)$ Date $123.6-0.1$                                                                                                                                                                                                  |  |  |