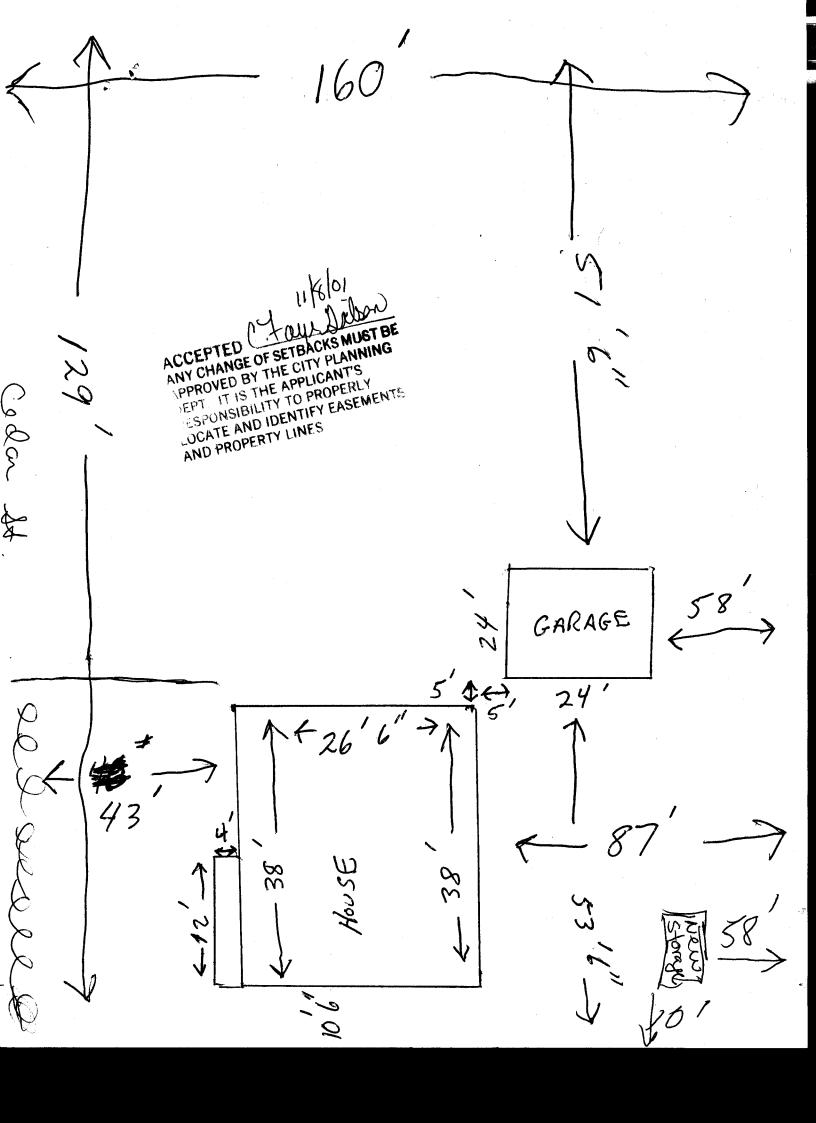

## **PLANNING CLEARANCE**

(Single Family Residential and Accessory Structures) **Community Development Department** 

Your Bridge to a Better Community

| BLDG ADDRESS 297 CEDAR                                                                                                                                                                                                                                                                                                                                                                                                                                                                                                                                                                                                                                                                                                                                     | SQ. FT. OF PROPOSED BLDGS/ADDITION 192 SQ FT                                                                                                                                                                                                                                                              |  |
|------------------------------------------------------------------------------------------------------------------------------------------------------------------------------------------------------------------------------------------------------------------------------------------------------------------------------------------------------------------------------------------------------------------------------------------------------------------------------------------------------------------------------------------------------------------------------------------------------------------------------------------------------------------------------------------------------------------------------------------------------------|-----------------------------------------------------------------------------------------------------------------------------------------------------------------------------------------------------------------------------------------------------------------------------------------------------------|--|
| TAX SCHEDULE NO <u>2945 - 252 - 00 - 10 3</u>                                                                                                                                                                                                                                                                                                                                                                                                                                                                                                                                                                                                                                                                                                              | 3sq. FT. OF EXISTING BLDGS 1637 SQ FT                                                                                                                                                                                                                                                                     |  |
| SUBDIVISION                                                                                                                                                                                                                                                                                                                                                                                                                                                                                                                                                                                                                                                                                                                                                | TOTAL SQ. FT. OF EXISTING & PROPOSED 1824 50                                                                                                                                                                                                                                                              |  |
| FILINGBLKLOT                                                                                                                                                                                                                                                                                                                                                                                                                                                                                                                                                                                                                                                                                                                                               | NO. OF DWELLING UNITS:  Before: After: this Construction  NO. OF BUILDINGS ON PARCEL  Before: After: this Construction  USE OF EXISTING BUILDINGS  DESCRIPTION OF WORK & INTENDED USE STOCAGE  TYPE OF HOME PROPOSED: Site Built Manufactured Home (UBC)  Manufactured Home (HUD)  Other (please specify) |  |
| REQUIRED: One plot plan, on 8 ½" x 11" paper, showing all existing & proposed structure location(s), parking, setbacks to all property lines, ingress/egress to the property, driveway location & width & all easements & rights-of-way which abut the parcel.  THIS SECTION TO BE COMPLETED BY COMMUNITY DEVELOPMENT DEPARTMENT STAFF ®                                                                                                                                                                                                                                                                                                                                                                                                                   |                                                                                                                                                                                                                                                                                                           |  |
| SETBACKS: Front 20' from property line (PL) or from center of ROW, whichever is greater  Side 5' from PL, Rear 10' from P  Maximum Height 35'                                                                                                                                                                                                                                                                                                                                                                                                                                                                                                                                                                                                              | Parling Parlind                                                                                                                                                                                                                                                                                           |  |
| Modifications to this Planning Clearance must be approved, in writing, by the Community Development Department. The structure authorized by this application cannot be occupied until a final inspection has been completed and a Certificate of Occupancy has been issued, if applicable, by the Building Department (Section 305, Uniform Building Code).  I hereby acknowledge that I have read this application and the information is correct; I agree to comply with any and all codes, ordinances, laws, regulations or restrictions which apply to the project. I understand that failure to comply shall result in legal action, which may include but not necessarily be limited to non-use of the building(s).  Applicant Signature  Date  Date |                                                                                                                                                                                                                                                                                                           |  |
| Additional water and/or sewer tap fee(s) are required:                                                                                                                                                                                                                                                                                                                                                                                                                                                                                                                                                                                                                                                                                                     | YES NO W/O No.                                                                                                                                                                                                                                                                                            |  |
| Utility Accounting (Bensley)                                                                                                                                                                                                                                                                                                                                                                                                                                                                                                                                                                                                                                                                                                                               | Date ( / ( % / ( ) )                                                                                                                                                                                                                                                                                      |  |