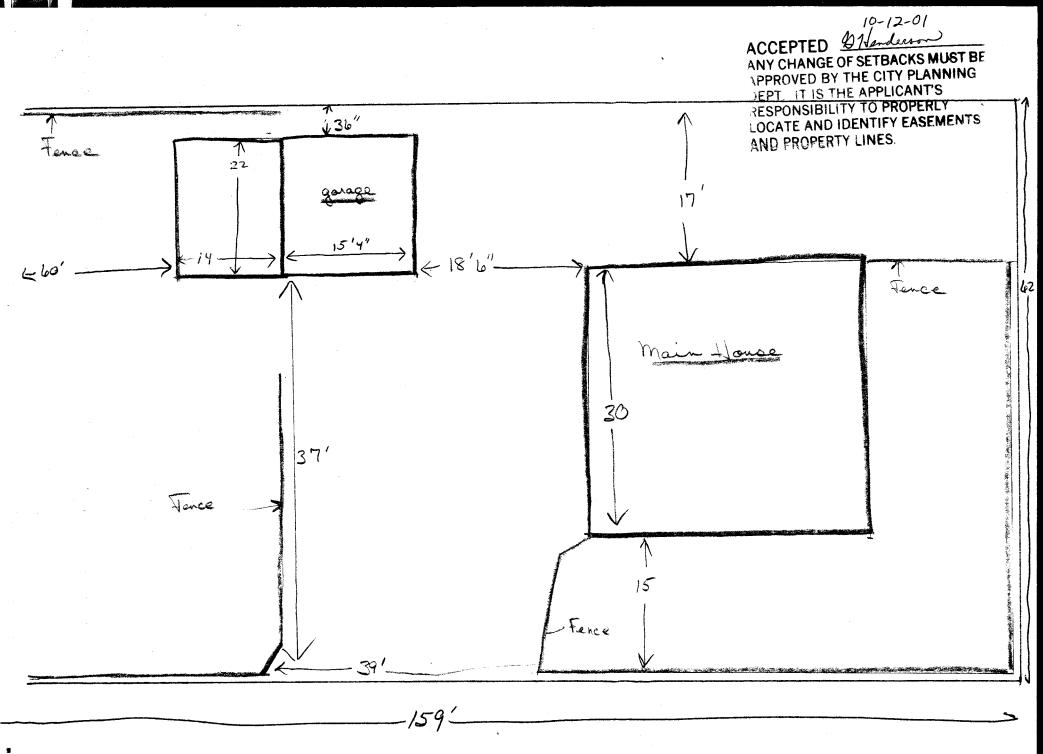

|                                                                                                                                                              | Sibe Plan                                                                                                                                                                                      |  |
|--------------------------------------------------------------------------------------------------------------------------------------------------------------|------------------------------------------------------------------------------------------------------------------------------------------------------------------------------------------------|--|
| FEE \$ 10.00 PLANNING C   TCP \$ 0 (Single Family Residential a   SIF \$ 0 Community Develop                                                                 | and Accessory Structures)                                                                                                                                                                      |  |
| 19579-12541<br>BLDG ADDRESS 307 Cherry LANE                                                                                                                  | Your Bridge to a Better Community<br>SQ. FT. OF PROPOSED BLDGS/ADDITION                                                                                                                        |  |
| TAX SCHEDULE NO. 2945-244-00-143                                                                                                                             | SQ. FT. OF EXISTING BLDGS                                                                                                                                                                      |  |
| SUBDIVISION                                                                                                                                                  | TOTAL SQ. FT. OF EXISTING & PROPOSED                                                                                                                                                           |  |
| FILING BLK LOT<br>(1) OWNER NATHAN HUMPhray<br>(1) ADDRESS 307 Charry LANC                                                                                   | Before: <u> </u>                                                                                                                                                                               |  |
| (1) TELEPHONE 241-1262                                                                                                                                       | USE OF EXISTING BUILDINGS <u>Garage</u><br>DESCRIPTION OF WORK & INTENDED USE <u>Stick Built</u> -St                                                                                           |  |
| (2) ADDRESS 307 Charry<br>(2) TELEPHONE 241-1262                                                                                                             | TYPE OF HOME PROPOSED:   Site Built Manufactured Home (UBC)   Manufactured Home (HUD)   Other (please specify)                                                                                 |  |
| property lines, ingress/egress to the property, driveway lo                                                                                                  | all existing & proposed structure location(s), parking, setbacks to all ocation & width & all easements & rights-of-way which abut the parcel.                                                 |  |
| THIS SECTION TO BE COMPLETED BY C                                                                                                                            | OMMUNITY DEVELOPMENT DEPARTMENT STAFF See Maximum coverage of lot by structuresの%                                                                                                              |  |
| SETBACKS: Front $20'$ from property line (PL)<br>or from center of ROW, whichever is greater<br>Side $5'$ from PL, Rear $10'$ from F<br>Maximum Height $35'$ | Permanent Foundation Required: YES_X_NO                                                                                                                                                        |  |
|                                                                                                                                                              | oved, in writing, by the Community Development Department. The<br>bied until a final inspection has been completed and a Certificate of<br>ng Department (Section 305, Uniform Building Code). |  |