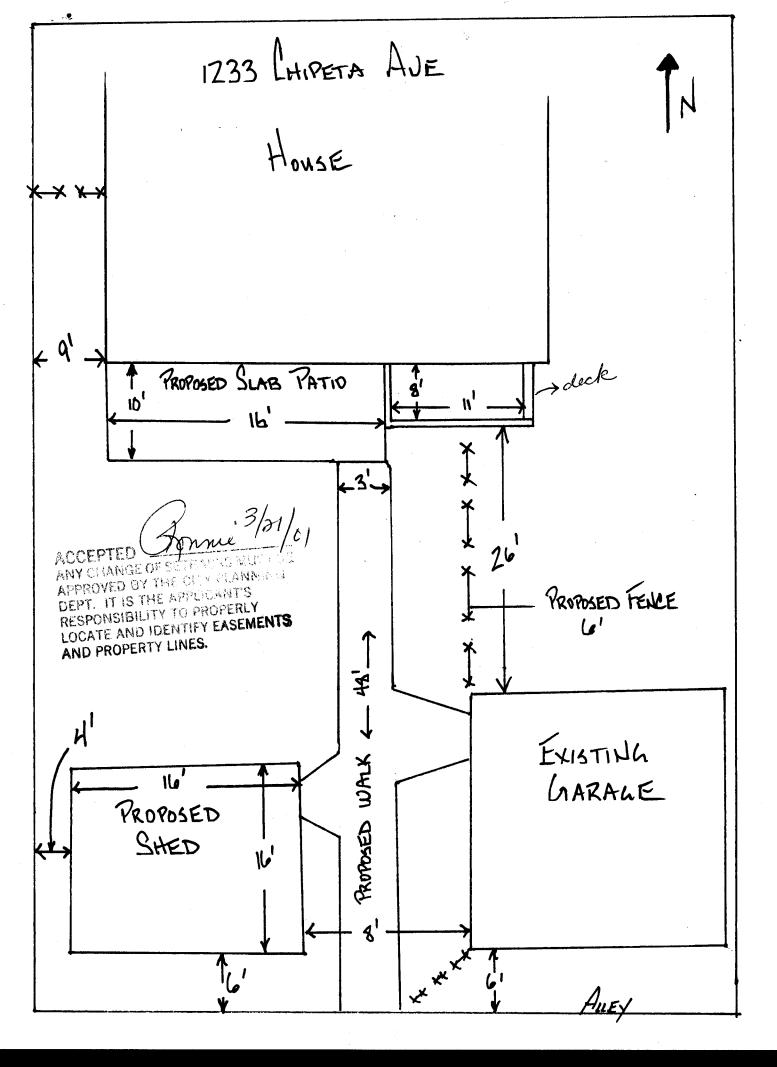

Your Bridge to a Better Community

(Goldenrod: Utility Accounting)

| · ·                                                                                                                                                                                                                                                            | 01                                               |                                                                                                                                                                                       |  |
|----------------------------------------------------------------------------------------------------------------------------------------------------------------------------------------------------------------------------------------------------------------|--------------------------------------------------|---------------------------------------------------------------------------------------------------------------------------------------------------------------------------------------|--|
| BLDG ADDRESS 13                                                                                                                                                                                                                                                |                                                  | SQ. FT. OF PROPOSED BLDGS/ADDITION 2564                                                                                                                                               |  |
| TAX SCHEDULE NO                                                                                                                                                                                                                                                | 2945-132-09-00                                   | SQ. FT. OF EXISTING BLDGS /600 \$                                                                                                                                                     |  |
| _                                                                                                                                                                                                                                                              | Dundee Place                                     | TOTAL SQ. FT. OF EXISTING & PROPOSED 1856                                                                                                                                             |  |
| FILING BLK_                                                                                                                                                                                                                                                    | LOT <u>9 # / 0</u>                               | NO. OF DWELLING UNITS: Before: / After: / this Construction                                                                                                                           |  |
| (1) OWNER MYER                                                                                                                                                                                                                                                 | 25                                               | NO. OF BUILDINGS ON PARCEL                                                                                                                                                            |  |
| (1) ADDRESS 1233                                                                                                                                                                                                                                               | 3 Chipera AVE                                    | Before: 2 After: 3 this Construction                                                                                                                                                  |  |
| (1) TELEPHONE <u>970-</u>                                                                                                                                                                                                                                      | 263 0918                                         | USE OF EXISTING BUILDINGS House & DETAcked GARAGE                                                                                                                                     |  |
| (2) APPLICANT MYER                                                                                                                                                                                                                                             | S PROPERTY BERICE                                | DESCRIPTION OF WORK & INTENDED USE STARKE Ched with Covered Pario, Pario                                                                                                              |  |
| (2) ADDRESS <u>P.O. Bo</u>                                                                                                                                                                                                                                     | 0X 3031 Gen 8150                                 | TYPE OF HOME PROPOSED:  Deck with Teluss Roof COUER.                                                                                                                                  |  |
| (2) TELEPHONE <u>970-75</u>                                                                                                                                                                                                                                    | 55-0715                                          | Manufactured Home (HUD),Other (please specify)                                                                                                                                        |  |
| REQUIRED: One plot plan, on 8 ½" x 11" paper, showing all existing & proposed structure location(s), parking, setbacks to all property lines, ingress/egress to the property, driveway location & width & all easements & rights-of-way which abut the parcel. |                                                  |                                                                                                                                                                                       |  |
| property lines, ingress/egr                                                                                                                                                                                                                                    | ess to the property, driveway to                 | cation & width & all easements & rights-or-way which abut the parcer.                                                                                                                 |  |
| F THIS SECTIO                                                                                                                                                                                                                                                  |                                                  | OMMUNITY DEVELOPMENT DEPARTMENT STAFF 🖘                                                                                                                                               |  |
| ZONE                                                                                                                                                                                                                                                           | RMF-5                                            | Maximum coverage of lot by structures $-6000$                                                                                                                                         |  |
| SETBACKS: Front from center of RC                                                                                                                                                                                                                              | from property line (PL) OW, whichever is greater |                                                                                                                                                                                       |  |
| Side 3 to save from PL,                                                                                                                                                                                                                                        | Rear 5 from P                                    | Parking Req'mt                                                                                                                                                                        |  |
| ***************************************                                                                                                                                                                                                                        | 71                                               | Special Conditions                                                                                                                                                                    |  |
| Maximum Height                                                                                                                                                                                                                                                 | 35                                               | census $7$ traffic $38$ annx#                                                                                                                                                         |  |
| accessory s                                                                                                                                                                                                                                                    | setbacks                                         |                                                                                                                                                                                       |  |
| structure authorized by th                                                                                                                                                                                                                                     | is application cannot be occup                   | ved, in writing, by the Community Development Department. The ied until a final inspection has been completed and a Certificate of a Department (Section 305, Uniform Building Code). |  |
| ordinances, laws, regulation                                                                                                                                                                                                                                   |                                                  | If the information is correct; I agree to comply with any and all codes, the project. I understand that failure to comply shall result in legal to non-use of the building(s).        |  |
| Applicant Signature                                                                                                                                                                                                                                            |                                                  | Date 3-2/-01                                                                                                                                                                          |  |
|                                                                                                                                                                                                                                                                | 1000                                             |                                                                                                                                                                                       |  |
| Department Approval                                                                                                                                                                                                                                            | Ronnie Ede                                       | vards Date 3-21-01                                                                                                                                                                    |  |
| · · · · · · · · · · · · · · · · · · ·                                                                                                                                                                                                                          | Ponne Edu                                        | 2                                                                                                                                                                                     |  |
| · · · · · · · · · · · · · · · · · · ·                                                                                                                                                                                                                          | Ponnie Elizaber tap fee(s) are required:         | vards Date 3-21-01                                                                                                                                                                    |  |