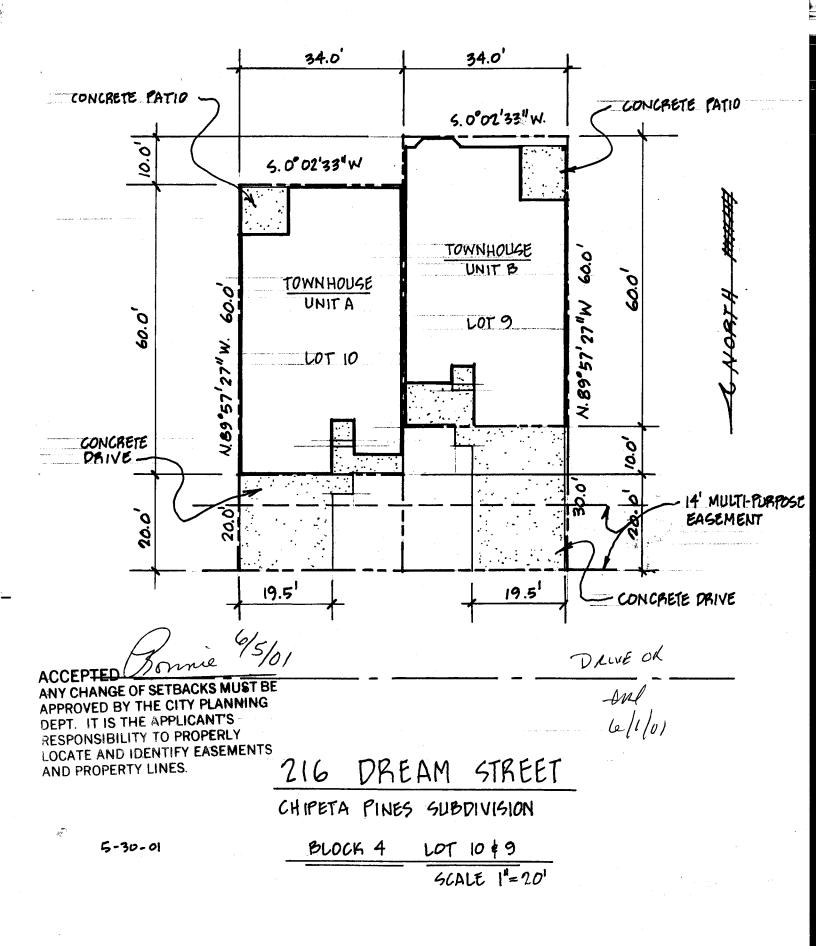

| FEE \$ 10.00 PLANNING CI                                                                                                                                                                                                                                                                                                                                    |                                                                | BLDG PERMIT NO.            | 80117               |
|-------------------------------------------------------------------------------------------------------------------------------------------------------------------------------------------------------------------------------------------------------------------------------------------------------------------------------------------------------------|----------------------------------------------------------------|----------------------------|---------------------|
| TCP \$ 400-00 (Single Family Residential and Accessory Structures)   Community Development Department                                                                                                                                                                                                                                                       |                                                                |                            |                     |
| SIF \$ 797.00                                                                                                                                                                                                                                                                                                                                               | ment Department                                                |                            |                     |
|                                                                                                                                                                                                                                                                                                                                                             |                                                                | Your Bridge to a           | Better Community    |
| BLDG ADDRESS 216 DREAM ST-UNIT B                                                                                                                                                                                                                                                                                                                            | SQ. FT. OF PROPOSEI                                            |                            | 1309                |
| TAX SCHEDULE NO. 2943-294-19-010                                                                                                                                                                                                                                                                                                                            | SQ. FT. OF EXISTING                                            | BLDGS                      | 2                   |
| SUBDIVISION CHIPETA PINES                                                                                                                                                                                                                                                                                                                                   | TOTAL SQ. FT. OF EXIS                                          | STING & PROPOSED_          | 1309                |
| FILING BLK 4 LOT 9                                                                                                                                                                                                                                                                                                                                          | NO. OF DWELLING UN<br>Before: <i>O</i> After:                  |                            | tion                |
| "OWNER JUST COMPANIES, INC                                                                                                                                                                                                                                                                                                                                  | NO. OF BUILDINGS ON PARCEL<br>Before: After: this Construction |                            |                     |
| (1) ADDRESS 826 21 1/2 ED                                                                                                                                                                                                                                                                                                                                   |                                                                |                            | aion                |
| (1) TELEPHONE 970-245-9316                                                                                                                                                                                                                                                                                                                                  | USE OF EXISTING BUI                                            |                            |                     |
| PAPPLICANT JUST COMPANIES, INC                                                                                                                                                                                                                                                                                                                              | ••                                                             | TOWN                       | HOUSE REGIDENCE     |
| (2) ADDRESS <u>626</u> 21/2 FD                                                                                                                                                                                                                                                                                                                              |                                                                | Manufactured Home          | (UBC)               |
| <sup>(2)</sup> TELEPHONE 970-245-9316                                                                                                                                                                                                                                                                                                                       | Manufactured H<br>Other (please s                              | • •                        |                     |
| REQUIRED: One plot plan, on 8 ½" x 11" paper, showing all existing & proposed structure location(s), parking, setbacks to all property lines, ingress/egress to the property, driveway location & width & all easements & rights-of-way which abut the parcel.                                                                                              |                                                                |                            |                     |
| THIS SECTION TO BE COMPLETED BY COMMUNITY DEVELOPMENT DEPARTMENT STAFF 182                                                                                                                                                                                                                                                                                  |                                                                |                            |                     |
| ZONE PD                                                                                                                                                                                                                                                                                                                                                     |                                                                |                            |                     |
| SETBACKS: Front                                                                                                                                                                                                                                                                                                                                             | Maximum coverage of lot by structures                          |                            |                     |
| or from cepter of ROW, whichever is greater                                                                                                                                                                                                                                                                                                                 |                                                                | 0                          |                     |
| Side from PL, Rear from F                                                                                                                                                                                                                                                                                                                                   |                                                                |                            | <u></u>             |
| Maximum Height                                                                                                                                                                                                                                                                                                                                              | Special Conditio                                               |                            | A N IN 1977         |
|                                                                                                                                                                                                                                                                                                                                                             | CENSUS                                                         | TRAFFIC                    | _ANNX#              |
| Modifications to this Planning Clearance must be approved, in writing, by the Community Development Department. The structure authorized by this application cannot be occupied until a final inspection has been completed and a Certificate of Occupancy has been issued, if applicable, by the Building Department (Section 305, Uniform Building Code). |                                                                |                            |                     |
| I hereby acknowledge that I have read this application and<br>ordinances, laws, regulations or restrictions which apply<br>action, which may include but not necessarily be limited                                                                                                                                                                         | to the project. I understan                                    | d that failure to comply   |                     |
| Applicant Signature                                                                                                                                                                                                                                                                                                                                         | Dat                                                            | te 5-30-0                  | 2                   |
| Department Approval <u>Connie Educa</u>                                                                                                                                                                                                                                                                                                                     | Dat                                                            | te $5-30-0$<br>te $6-5-0/$ | ·                   |
| Additional water and/or sewer tap fee(s) are required:                                                                                                                                                                                                                                                                                                      | YES NO                                                         | W/O No. 1                  | 4011                |
| Utility Accounting Date Date (0-5-01                                                                                                                                                                                                                                                                                                                        |                                                                |                            |                     |
| VALID FOR SIX MONTHS FROM DATE OF ISSUANCE (Section 9-3-2C Grand Junction Zoning & Development Code)                                                                                                                                                                                                                                                        |                                                                |                            |                     |
| (White: Planning) (Yellow: Customer) (Pi                                                                                                                                                                                                                                                                                                                    | nk: Building Departmen                                         | t) (Goldenrod: L           | Itility Accounting) |