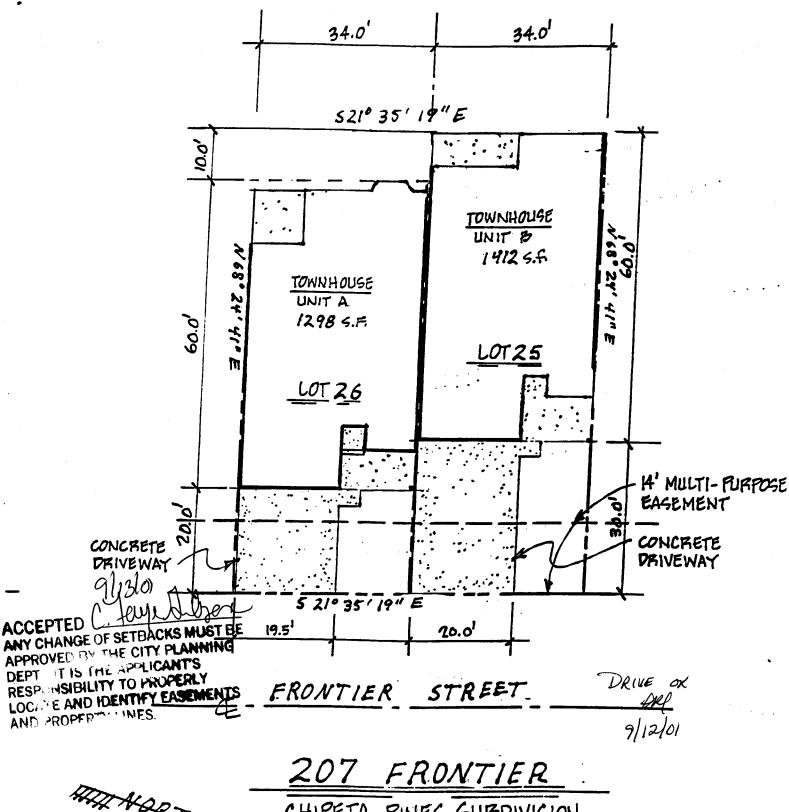

## **PLANNING CLEARANCE**

BLDG PERMIT NO. 8/4/9

(Single Family Residential and Accessory Structures)

Community Development Department

Your Bridge to a Better Community

| BLDG ADDRESS 207 Front: W#B                                                                                          | SQ. FT. OF PROPOSED BLDGS/ADDITION                                                                                                                                                                                                                             |
|----------------------------------------------------------------------------------------------------------------------|----------------------------------------------------------------------------------------------------------------------------------------------------------------------------------------------------------------------------------------------------------------|
| TAX SCHEDULE NO. 2943 - 294 - 19 - 026                                                                               | SQ. FT. OF EXISTING BLDGS                                                                                                                                                                                                                                      |
| SUBDIVISION Chipeta Pines                                                                                            | TOTAL SQ. FT. OF EXISTING & PROPOSED 14/2                                                                                                                                                                                                                      |
| FILING 2 BLK 3 LOT 25                                                                                                | NO. OF DWELLING UNITS: Land this Construction                                                                                                                                                                                                                  |
| "OWNER Just Companies                                                                                                | NO. OF BUILDINGS ON PARCEL                                                                                                                                                                                                                                     |
| (1) ADDRESS 826 212 Rd                                                                                               | Before: After: this Construction                                                                                                                                                                                                                               |
| (1) TELEPHONE 245 - 9316                                                                                             | USE OF EXISTING BUILDINGS Residence                                                                                                                                                                                                                            |
| (2) APPLICANT                                                                                                        | DESCRIPTION OF WORK & INTENDED USE                                                                                                                                                                                                                             |
| (2) ADDRESS                                                                                                          | TYPE OF HOME PROPOSED: Site Built Manufactured Home (UBC)                                                                                                                                                                                                      |
| (2) TELEPHONE                                                                                                        | Manufactured Home (HUD)                                                                                                                                                                                                                                        |
|                                                                                                                      | Other (please specify)                                                                                                                                                                                                                                         |
|                                                                                                                      | all existing & proposed structure location(s), parking, setbacks to all cation & width & all easements & rights-of-way which abut the parcel.                                                                                                                  |
| THIS SECTION TO BE COMPLETED BY C                                                                                    | OMMUNITY DEVELOPMENT DEPARTMENT STAFF 🐿                                                                                                                                                                                                                        |
| ZONE PD                                                                                                              | Maximum coverage of lot by structures                                                                                                                                                                                                                          |
| SETBACKS: Front 20 <sup>1</sup> from property line (PL)                                                              |                                                                                                                                                                                                                                                                |
| or from center of ROW, whichever is greater                                                                          | Parking Req'mt 2                                                                                                                                                                                                                                               |
| Side from PL, Rear from P                                                                                            | L                                                                                                                                                                                                                                                              |
| Maximum Height 35'                                                                                                   | Special Conditions                                                                                                                                                                                                                                             |
|                                                                                                                      | CENSUS $15$ TRAFFIC $82$ ANNX#                                                                                                                                                                                                                                 |
| structure authorized by this application cannot be occup<br>Occupancy has been issued, if applicable, by the Buildin | ved, in writing, by the Community Development Department. The ied until a final inspection has been completed and a Certificate of a Department (Section 305, Uniform Building Code).  I the information is correct; I agree to comply with any and all codes, |
| ordinances, laws, regulations or restrictions which apply t action, which may include but not necessarily be imited  | o the project. I understand that failure to comply shall result in legal to non-use of the building(s).                                                                                                                                                        |
| Applicant Signature                                                                                                  | Date                                                                                                                                                                                                                                                           |
| Department Approva (FGC. + ayl July)                                                                                 | Date 9 /3/61                                                                                                                                                                                                                                                   |
| Additional water and/or sewer tap fee(s) are required:                                                               |                                                                                                                                                                                                                                                                |
|                                                                                                                      | YES NO WOOD (1) WSD                                                                                                                                                                                                                                            |
| Utility Accounting                                                                                                   | YES NO WOOD ONSD                                                                                                                                                                                                                                               |

ATT HORTH 2

207 FRONTIER

CHIPETA PINES SUBDIVISION

BLOCK 3 LOT 25 \$ 26

GCALE 1" = 201