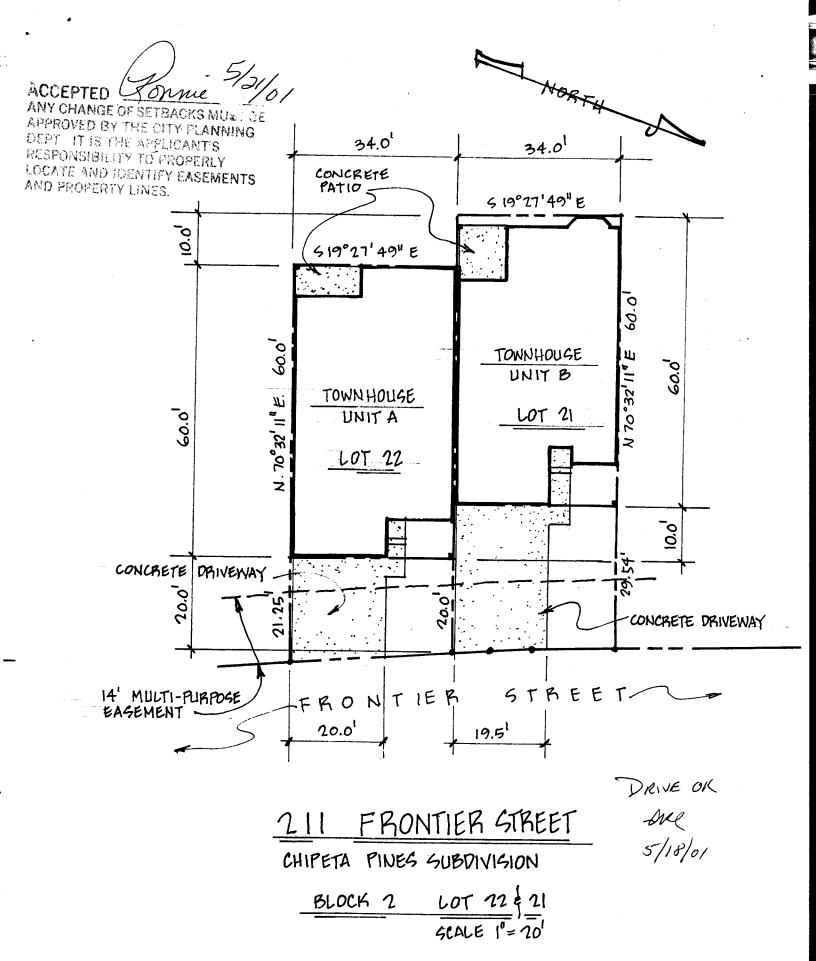

## **PLANNING CLEARANCE**

BLDG PERMIT NO.

(Single Family Residential and Accessory Structures) **Community Development Department** 

| BLDG ADDRESS 211 FRONTIER ST                                                                                                                                                                                                                                                                                                                                                                                                                                                                                                                                                                                                                                                                                              | SQ. FT. OF PROPOSED BLDGS/ADDITION 1389                                                                                                                                                                                                                                                                                                  |
|---------------------------------------------------------------------------------------------------------------------------------------------------------------------------------------------------------------------------------------------------------------------------------------------------------------------------------------------------------------------------------------------------------------------------------------------------------------------------------------------------------------------------------------------------------------------------------------------------------------------------------------------------------------------------------------------------------------------------|------------------------------------------------------------------------------------------------------------------------------------------------------------------------------------------------------------------------------------------------------------------------------------------------------------------------------------------|
| TAX SCHEDULE NO. 2943-294-19-023                                                                                                                                                                                                                                                                                                                                                                                                                                                                                                                                                                                                                                                                                          | SQ. FT. OF EXISTING BLDGS                                                                                                                                                                                                                                                                                                                |
| SUBDIVISION CHIPETA PINES                                                                                                                                                                                                                                                                                                                                                                                                                                                                                                                                                                                                                                                                                                 | TOTAL SQ. FT. OF EXISTING & PROPOSED 1389                                                                                                                                                                                                                                                                                                |
|                                                                                                                                                                                                                                                                                                                                                                                                                                                                                                                                                                                                                                                                                                                           | NO. OF DWELLING UNITS:  Before: After: this Construction  NO. OF BUILDINGS ON PARCEL  Before: After: this Construction  USE OF EXISTING BUILDINGS A  DESCRIPTION OF WORK & INTENDED USE SINGLE FAMULY  TOUGHHOUSE REGIDENCE,  TYPE OF HOME PROPOSED: Site Built Manufactured Home (UBC)  Manufactured Home (HUD)  Other (please specify) |
|                                                                                                                                                                                                                                                                                                                                                                                                                                                                                                                                                                                                                                                                                                                           | cation & width & all easements & rights-of-way which abut the parcel.                                                                                                                                                                                                                                                                    |
| ■ THIS SECTION TO BE COMPLETED BY C                                                                                                                                                                                                                                                                                                                                                                                                                                                                                                                                                                                                                                                                                       | OMMUNITY DEVELOPMENT DEPARTMENT STAFF 🖘                                                                                                                                                                                                                                                                                                  |
| zone $PD$                                                                                                                                                                                                                                                                                                                                                                                                                                                                                                                                                                                                                                                                                                                 | Maximum coverage of lot by structures                                                                                                                                                                                                                                                                                                    |
| SETBACKS: Front from property line (PL) or from center of ROW, whichever is greater  Side from PL, Rear from F                                                                                                                                                                                                                                                                                                                                                                                                                                                                                                                                                                                                            | Parking Req'mt                                                                                                                                                                                                                                                                                                                           |
| Maximum Height                                                                                                                                                                                                                                                                                                                                                                                                                                                                                                                                                                                                                                                                                                            | Special Conditions 181 Out I dung Envelopes                                                                                                                                                                                                                                                                                              |
| See envelope                                                                                                                                                                                                                                                                                                                                                                                                                                                                                                                                                                                                                                                                                                              | Special Conditions Per building Envelopes  CENSUS 13 TRAFFIC 82 ANNX#                                                                                                                                                                                                                                                                    |
| Modifications to this Planning Clearance must be approved, in writing, by the Community Development Department. The structure authorized by this application cannot be occupied until a final inspection has been completed and a Certificate of Occupancy has been issued, if applicable, by the Building Department (Section 305, Uniform Building Code).  I hereby acknowledge that I have read this application and the information is correct; I agree to comply with any and all codes, ordinances, laws, regulations or restrictions which apply to the project. I understand that failure to comply shall result in legal action, which may include but not necessarily be limited to non-use of the building(s). |                                                                                                                                                                                                                                                                                                                                          |
| Applicant Signature                                                                                                                                                                                                                                                                                                                                                                                                                                                                                                                                                                                                                                                                                                       | Date 5-15-01                                                                                                                                                                                                                                                                                                                             |
| Department Approval Connie Edu                                                                                                                                                                                                                                                                                                                                                                                                                                                                                                                                                                                                                                                                                            | Date 5-15-01  Date 5-21-01                                                                                                                                                                                                                                                                                                               |
| Additional water and/or sewer tap fee(s) are required:  Utility Accounting                                                                                                                                                                                                                                                                                                                                                                                                                                                                                                                                                                                                                                                | YES NO WONO for Om                                                                                                                                                                                                                                                                                                                       |
| VALID FOR SIX MONTHS FROM DATE OF ISSUANCE (Section 9-3-2C Grand Junction Zoning & Development Code)                                                                                                                                                                                                                                                                                                                                                                                                                                                                                                                                                                                                                      |                                                                                                                                                                                                                                                                                                                                          |
| (White: Planning) (Yellow: Customer) (Pil                                                                                                                                                                                                                                                                                                                                                                                                                                                                                                                                                                                                                                                                                 | nk: Building Department) (Goldenrod: Utility Accounting)                                                                                                                                                                                                                                                                                 |