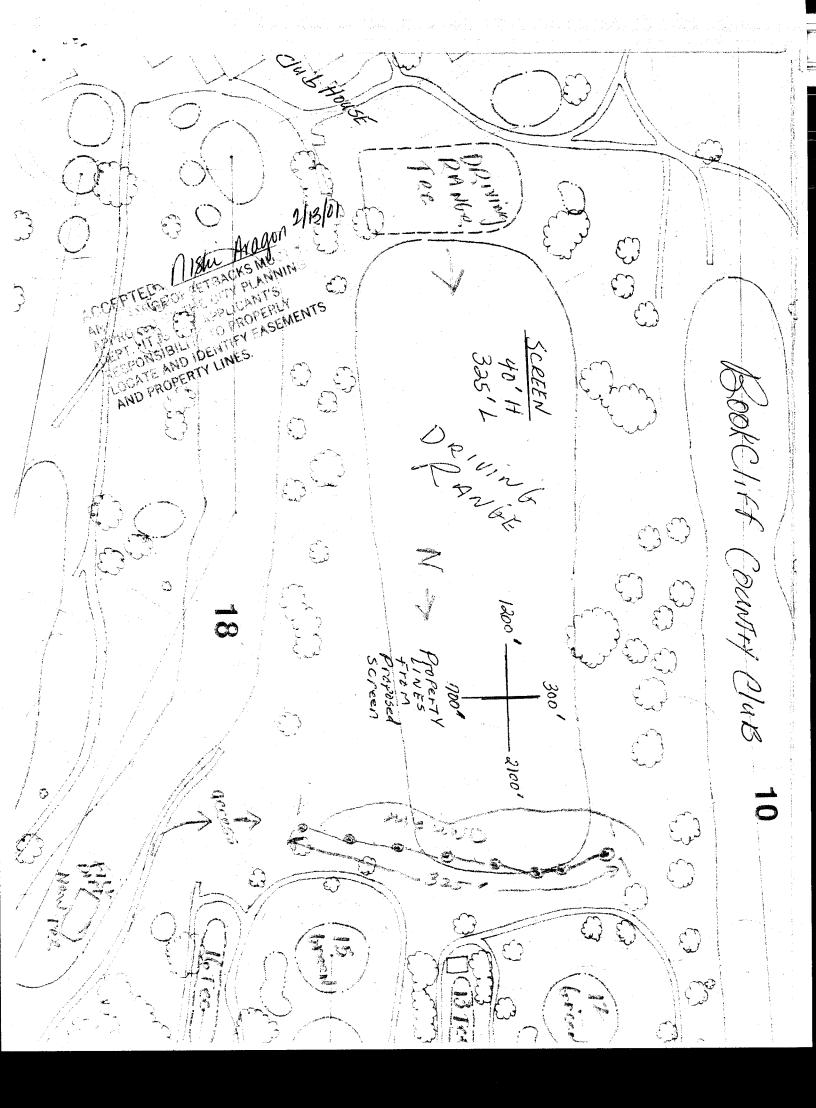

| Planning \$ /0.00 Drainage \$                                                                                                                                                                                                                                                                                                                                                                                                                                                                                                                                                                                                                                                                                                                                                                                                                                        | BLDG PERMIT NO. 78617                                                                                     |
|----------------------------------------------------------------------------------------------------------------------------------------------------------------------------------------------------------------------------------------------------------------------------------------------------------------------------------------------------------------------------------------------------------------------------------------------------------------------------------------------------------------------------------------------------------------------------------------------------------------------------------------------------------------------------------------------------------------------------------------------------------------------------------------------------------------------------------------------------------------------|-----------------------------------------------------------------------------------------------------------|
| TCP \$ School Impact \$                                                                                                                                                                                                                                                                                                                                                                                                                                                                                                                                                                                                                                                                                                                                                                                                                                              | FILE #                                                                                                    |
| PLANNING CLEARANCE<br>(site plan review, multi-family development, non-residential development)<br>Grand Junction Community Development Department                                                                                                                                                                                                                                                                                                                                                                                                                                                                                                                                                                                                                                                                                                                   |                                                                                                           |
| THIS SECTION TO BE COMPLETED BY APPLICANT                                                                                                                                                                                                                                                                                                                                                                                                                                                                                                                                                                                                                                                                                                                                                                                                                            |                                                                                                           |
| BUILDING ADDRESS 2730 6 RD                                                                                                                                                                                                                                                                                                                                                                                                                                                                                                                                                                                                                                                                                                                                                                                                                                           | TAX SCHEDULE NO. 2701 - 363 - 00 - 115                                                                    |
| SUBDIVISION                                                                                                                                                                                                                                                                                                                                                                                                                                                                                                                                                                                                                                                                                                                                                                                                                                                          |                                                                                                           |
| FILING BLK LOT                                                                                                                                                                                                                                                                                                                                                                                                                                                                                                                                                                                                                                                                                                                                                                                                                                                       | SQ. FT OF EXISTING BLDG(S)                                                                                |
| OWNER BOOKCLIFF COUNTRY Club<br>ADDRESS 2730 6. RD.                                                                                                                                                                                                                                                                                                                                                                                                                                                                                                                                                                                                                                                                                                                                                                                                                  | NO. OF DWELLING UNITS: BEFOREAFTER<br>CONSTRUCTION<br>NO. OF BLDGS ON PARCEL: BEFOREAFTER<br>CONSTRUCTION |
| TELEPHONE <u>970 - 243 - 7400</u>                                                                                                                                                                                                                                                                                                                                                                                                                                                                                                                                                                                                                                                                                                                                                                                                                                    | USE OF ALL EXISTING BLDGS 6014 COURSE                                                                     |
| APPLICANT Bill JOBE GOLF COURSE SUFT.                                                                                                                                                                                                                                                                                                                                                                                                                                                                                                                                                                                                                                                                                                                                                                                                                                | DESCRIPTION OF WORK & INTENDED USE: <u>INSTAIL</u>                                                        |
| ADDRESS 2730 6. RD                                                                                                                                                                                                                                                                                                                                                                                                                                                                                                                                                                                                                                                                                                                                                                                                                                                   | 40' H & 325' L Screen Barrier.                                                                            |
| TELEPHONE 970 - 243- 7400                                                                                                                                                                                                                                                                                                                                                                                                                                                                                                                                                                                                                                                                                                                                                                                                                                            | Screen - NETTING POST-STEEL Brinood                                                                       |
| ✓ Submittal requirements are outlined in the SSID (Submittal Standards for Improvements and Development) document.<br>This section to be completed by community development department staff <sup>™</sup>                                                                                                                                                                                                                                                                                                                                                                                                                                                                                                                                                                                                                                                            |                                                                                                           |
| ZONE <u>SC</u><br>SETBACKS: FRONT: 15' from Property Line (PL) or                                                                                                                                                                                                                                                                                                                                                                                                                                                                                                                                                                                                                                                                                                                                                                                                    | LANDSCAPING/SCREENING REQUIRED: YES NO                                                                    |
| from center of ROW, whichever is greater<br>SIDE: from PL REAR: from PL                                                                                                                                                                                                                                                                                                                                                                                                                                                                                                                                                                                                                                                                                                                                                                                              |                                                                                                           |
| MAXIMUM HEIGHT                                                                                                                                                                                                                                                                                                                                                                                                                                                                                                                                                                                                                                                                                                                                                                                                                                                       | high                                                                                                      |
| MAXIMUM COVERAGE OF LOT BY STRUCTURES                                                                                                                                                                                                                                                                                                                                                                                                                                                                                                                                                                                                                                                                                                                                                                                                                                | CENSUS TRACT <u>10</u> TRAFFIC ZONE <u>1</u> ANNX                                                         |
| Modifications to this Planning Clearance must be approved, in writing, by the Community Development Department Director. The structure<br>authorized by this application cannot be occupied until a final inspection has been completed and a Certificate of Occupancy has been<br>issued by the Building Department (Section 307, Uniform Building Code). Required improvements in the public right-of-way must be<br>guaranteed prior to issuance of a Planning Clearance. All other required site improvements must be completed or guaranteed prior to<br>issuance of a Certificate of Occupancy. Any landscaping required by this permit shall be maintained in an acceptable and healthy<br>condition. The replacement of any vegetation materials that die or are in an unhealthy condition is required by the Grand Junction Zoning<br>and Development Code. |                                                                                                           |
| Four (4) sets of final construction drawings must be submitted and stamped by City Engineering prior to issuing the Planning Clearance.<br>One stamped set must be available on the job site at all times.                                                                                                                                                                                                                                                                                                                                                                                                                                                                                                                                                                                                                                                           |                                                                                                           |
| I hereby acknowledge that I have read this application and the information is correct; I agree to comply with any and all codes, ordinances, laws, regulations, or restrictions which apply to the project. I understand that failure to comply shall result in legal action, which may include but not necessarily be limited to non-use of the building(s).                                                                                                                                                                                                                                                                                                                                                                                                                                                                                                        |                                                                                                           |
| Applicant's Signature Billy D. John Coc.                                                                                                                                                                                                                                                                                                                                                                                                                                                                                                                                                                                                                                                                                                                                                                                                                             | 5 Date <u>2/13/0/</u>                                                                                     |
| Department Approval                                                                                                                                                                                                                                                                                                                                                                                                                                                                                                                                                                                                                                                                                                                                                                                                                                                  | Date 2/13/01                                                                                              |
| Additional water and/or sewer tap feets) are required: YES                                                                                                                                                                                                                                                                                                                                                                                                                                                                                                                                                                                                                                                                                                                                                                                                           | NQ W/O No                                                                                                 |
| Utility Accounting                                                                                                                                                                                                                                                                                                                                                                                                                                                                                                                                                                                                                                                                                                                                                                                                                                                   | Date 21301                                                                                                |
| VALID FOR SIX MONTHS FROM DATE OF ISSUANCE (Section 9-3-2C Grand Junction Zoning and Development Code)                                                                                                                                                                                                                                                                                                                                                                                                                                                                                                                                                                                                                                                                                                                                                               |                                                                                                           |
| (White: Planning) (Yellow: Customer) (Pink:                                                                                                                                                                                                                                                                                                                                                                                                                                                                                                                                                                                                                                                                                                                                                                                                                          | Building Department) (Goldenrod: Utility Accounting)                                                      |

-

TO: COMMUNITY DEVELOPMENT FROM: BOOKCIFF COUNTRY PHONE # 243-7400 2730 G. RD GRAND JUNCTION, CO. 81506

CONTACT Person : BILL JOBE CECS

REQUEST. TO INSTALL 40'HX 325'L SCREEN AND BACK OF DRIVING RANGE AREA.