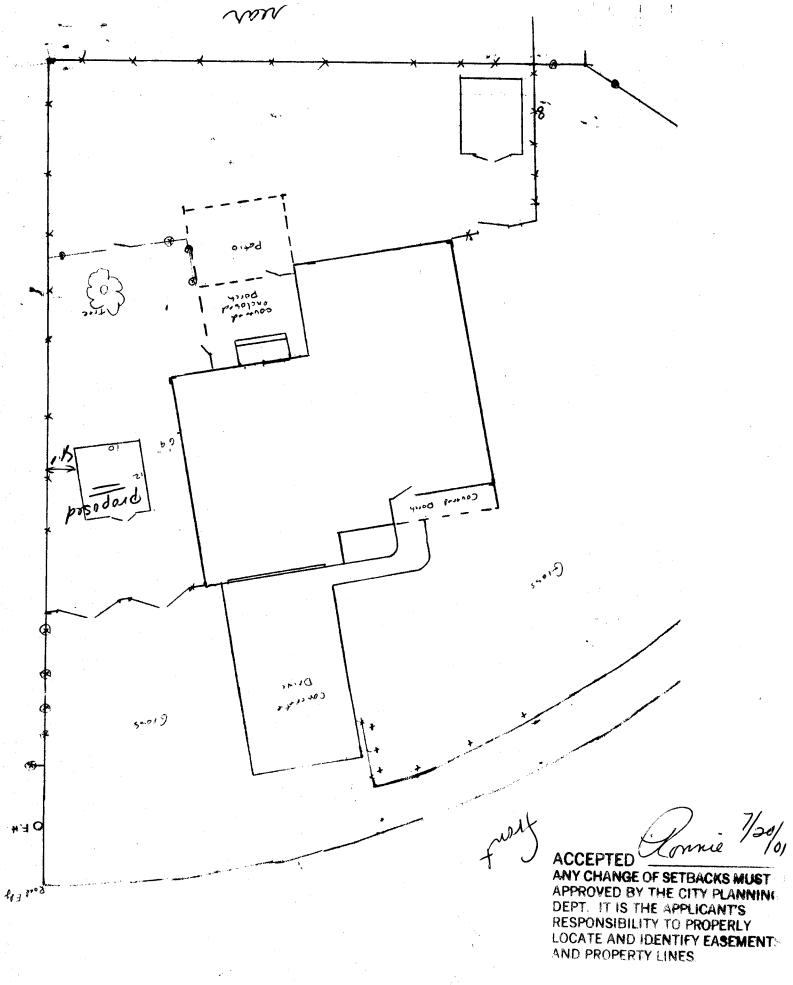

|                                                                                        | ·                                                                                                                                                                                           |
|----------------------------------------------------------------------------------------|---------------------------------------------------------------------------------------------------------------------------------------------------------------------------------------------|
| FEE \$ 10.00 PLANNING CL   TCP \$ (Single Family Residential ar                        |                                                                                                                                                                                             |
| SIF \$ Community Develop                                                               |                                                                                                                                                                                             |
|                                                                                        | SQ. FT. OF PROPOSED BLDGS/ADDITION                                                                                                                                                          |
| TAX SCHEDULE NO. 2701-353-11-004<br>SUBDIVISION Sunset Tenace Replat                   | SQ. FT. OF EXISTING BLDGS 1200<br>TOTAL SQ. FT. OF EXISTING & PROPOSED 1520                                                                                                                 |
| FILING BLK LOT<br>(1) OWNER Henry * Edna Satimilt                                      | NO. OF DWELLING UNITS:<br>Before: After: this Construction<br>NO. OF BUILDINGS ON PARCEL                                                                                                    |
| (1) ADDRESS 718 Hemlock Dr.                                                            | USE OF EXISTING BUILDINGS <u>Storage</u>                                                                                                                                                    |
| (1) TELEPHONE <u>243-2332</u><br>(2) APPLICANT <u>Henry Schmidt</u>                    | DESCRIPTION OF WORK & INTENDED USE <u>Storage bldg</u>                                                                                                                                      |
| (2) ADDRESS <u>Same</u><br>(2) TELEPHONE                                               | TYPE OF HOME PROPOSED:    Site Built   Manufactured Home (UBC)    Manufactured Home (HUD)    Other (please specify)                                                                         |
| REQUIRED: One plot plan, on 8 1/2" x 11" paper, showing a                              | all existing & proposed structure location(s), parking, setbacks to all cation & width & all easements & rights-of-way which abut the parcel.                                               |
| Real THIS SECTION TO BE COMPLETED BY CO                                                |                                                                                                                                                                                             |
| ZONE <u>RSF-4</u>                                                                      | Maximum coverage of lot by structures50%                                                                                                                                                    |
| SETBACKS: Front from property line (PL)<br>or from center of ROW, whichever is greater | Permanent Foundation Required: YESNO                                                                                                                                                        |
| or from center of ROW, whichever is greater<br>Side from PL, Rear from P               | Parking Req'mt <u>hb Charge</u><br>L<br>Special Conditions                                                                                                                                  |
| Maximum Height                                                                         | CENSUS _/O_ TRAFFIC _/_ ANNX#                                                                                                                                                               |
|                                                                                        | ved, in writing, by the Community Development Department. The<br>ied until a final inspection has been completed and a Certificate of<br>g Department (Section 305, Uniform Building Code). |

| Applicant Signature                      | ha                           | Date             | 7-20-01            |            |
|------------------------------------------|------------------------------|------------------|--------------------|------------|
| Department Approval                      | ie Edwards                   | Date             | 7-20-01            |            |
| Additional water and/or sewer tap fee(s) | are required: YES            | NO               | WO NOTXIS          | 0061171    |
| Utility Accounting                       | Abert                        | Date             | 7/2010             | 1          |
| VALID FOR SIX MONTHS FROM DATE           | E OF ISSUANCE (Section 9-3-2 | C Grand Junction | n Zoning & Develop | ment Code) |