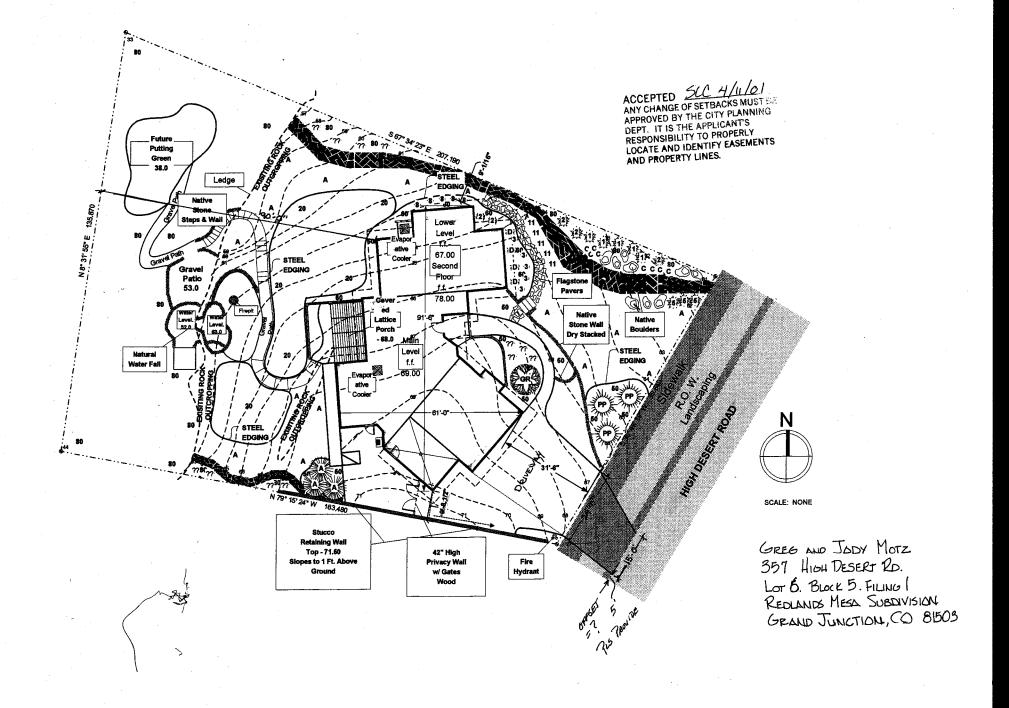

| BLDG ADDRESS 357 High DESERT RD.                                                                                                                                                                                                                                                                                                                                                                                                                                                                                                                                                                                                  | , SQ. FT. OF PROPOSED BLDGS/ADDITION 2800 #                                                                                                    |  |  |  |  |
|-----------------------------------------------------------------------------------------------------------------------------------------------------------------------------------------------------------------------------------------------------------------------------------------------------------------------------------------------------------------------------------------------------------------------------------------------------------------------------------------------------------------------------------------------------------------------------------------------------------------------------------|------------------------------------------------------------------------------------------------------------------------------------------------|--|--|--|--|
| TAX SCHEDULE NO. not yet assigned                                                                                                                                                                                                                                                                                                                                                                                                                                                                                                                                                                                                 | SQ. FT. OF EXISTING BLDGS                                                                                                                      |  |  |  |  |
| SUBDIVISION REPLANDS MESA                                                                                                                                                                                                                                                                                                                                                                                                                                                                                                                                                                                                         | TOTAL SQ. FT. OF EXISTING & PROPOSED 3450 #                                                                                                    |  |  |  |  |
| FILING BLK 5 LOT 6                                                                                                                                                                                                                                                                                                                                                                                                                                                                                                                                                                                                                | NO. OF DWELLING UNITS:                                                                                                                         |  |  |  |  |
| "OWNER OREGEJODY MOTZ                                                                                                                                                                                                                                                                                                                                                                                                                                                                                                                                                                                                             | Before: After: this Construction NO. OF BUILDINGS ON PARCEL                                                                                    |  |  |  |  |
| (1) ADDRESS P.O. Box 2896                                                                                                                                                                                                                                                                                                                                                                                                                                                                                                                                                                                                         | Before: After: this Construction                                                                                                               |  |  |  |  |
| (1) TELEPHONE 245-73(3                                                                                                                                                                                                                                                                                                                                                                                                                                                                                                                                                                                                            | USE OF EXISTING BUILDINGS                                                                                                                      |  |  |  |  |
| (2) APPLICANT SON KING                                                                                                                                                                                                                                                                                                                                                                                                                                                                                                                                                                                                            | DESCRIPTION OF WORK & INTENDED USE NEW HOME                                                                                                    |  |  |  |  |
| (2) ADDRESS P.O. Box 3299                                                                                                                                                                                                                                                                                                                                                                                                                                                                                                                                                                                                         | TYPE OF HOME PROPOSED:  Site Built Manufactured Home (UBC)                                                                                     |  |  |  |  |
| (2) TELEPHONE 245-9173                                                                                                                                                                                                                                                                                                                                                                                                                                                                                                                                                                                                            | Manufactured Home (HUD) Other (please specify) Stick FRAME                                                                                     |  |  |  |  |
|                                                                                                                                                                                                                                                                                                                                                                                                                                                                                                                                                                                                                                   | all existing & proposed structure location(s), parking, setbacks to all ocation & width & all easements & rights-of-way which abut the parcel. |  |  |  |  |
| THIS SECTION TO BE COMPLETED BY CO                                                                                                                                                                                                                                                                                                                                                                                                                                                                                                                                                                                                | COMMUNITY DEVELOPMENT DEPARTMENT STAFF 1921                                                                                                    |  |  |  |  |
| ZONE PD                                                                                                                                                                                                                                                                                                                                                                                                                                                                                                                                                                                                                           | Maximum coverage of lot by structures                                                                                                          |  |  |  |  |
| SETBACKS: Front from property line (PL) or from center of ROW, whichever is greater                                                                                                                                                                                                                                                                                                                                                                                                                                                                                                                                               |                                                                                                                                                |  |  |  |  |
| Side $\frac{7'}{}$ from PL, Rear $\frac{30'}{}$ from F                                                                                                                                                                                                                                                                                                                                                                                                                                                                                                                                                                            | Parking Req'mt                                                                                                                                 |  |  |  |  |
|                                                                                                                                                                                                                                                                                                                                                                                                                                                                                                                                                                                                                                   | Special Conditions                                                                                                                             |  |  |  |  |
| Maximum Height                                                                                                                                                                                                                                                                                                                                                                                                                                                                                                                                                                                                                    | CENSUS 1401 TRAFFIC 96 ANNX#                                                                                                                   |  |  |  |  |
| Modifications to this Planning Clearance must be approved, in writing, by the Community Development Department. The structure authorized by this application cannot be occupied until a final inspection has been completed and a Certificate of Occupancy has been issued, if applicable, by the Building Department (Section 305, Uniform Building Code).  I hereby acknowledge that I have read this application and the information is correct; I agree to comply with any and all codes, ordinances, laws, regulations or restrictions which apply to the project. I understand that failure to comply shall result in legal |                                                                                                                                                |  |  |  |  |
| action, which may include but not necessarily be limited to non-use of the building(s).                                                                                                                                                                                                                                                                                                                                                                                                                                                                                                                                           |                                                                                                                                                |  |  |  |  |
| Applicant Signature Sdy / ) of                                                                                                                                                                                                                                                                                                                                                                                                                                                                                                                                                                                                    | Date 4/6/01                                                                                                                                    |  |  |  |  |
| Department Approval Just All                                                                                                                                                                                                                                                                                                                                                                                                                                                                                                                                                                                                      | Date 4////0/                                                                                                                                   |  |  |  |  |
| Additional water and/or sewer tap fee(s) are required:                                                                                                                                                                                                                                                                                                                                                                                                                                                                                                                                                                            | YES X NO W/O No. /382                                                                                                                          |  |  |  |  |
| Utility Accounting                                                                                                                                                                                                                                                                                                                                                                                                                                                                                                                                                                                                                | Date 4/, /_ /                                                                                                                                  |  |  |  |  |
| VALID FOR SIX MONTHS FROM DATE OF SSUANCE (Section 9-3-2C Grand Junction Zoning & Development Code)                                                                                                                                                                                                                                                                                                                                                                                                                                                                                                                               |                                                                                                                                                |  |  |  |  |