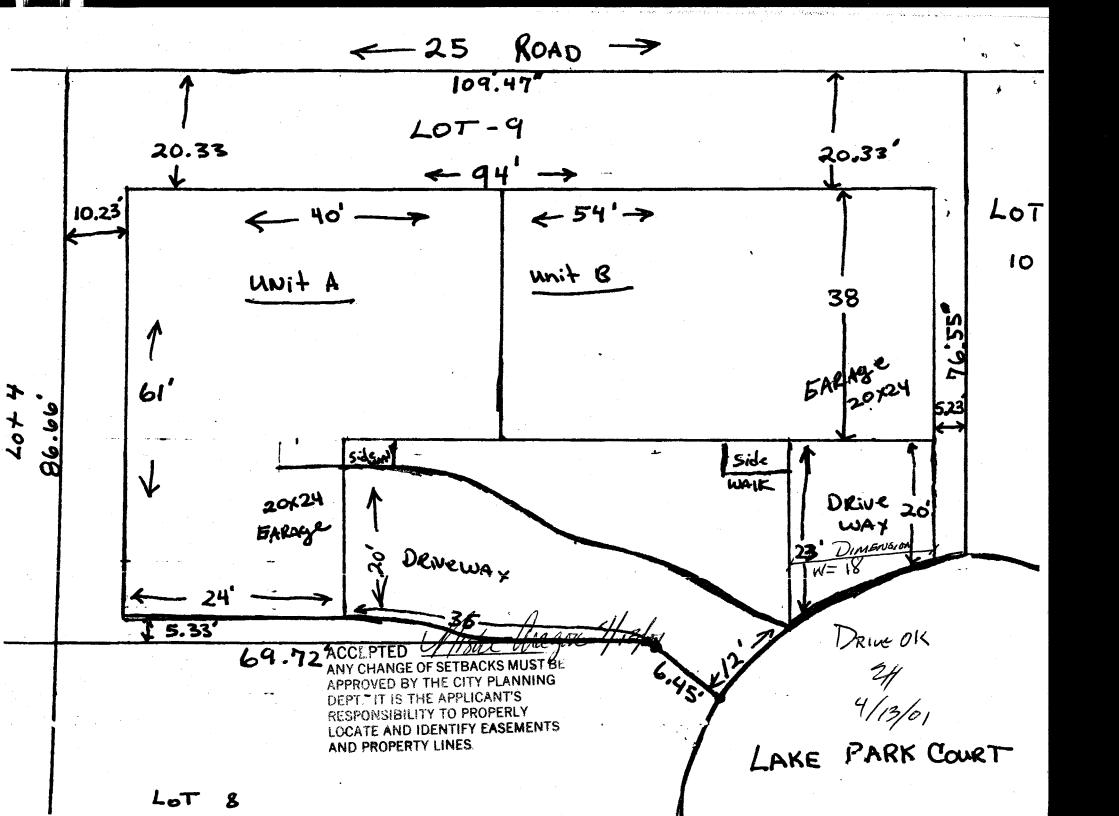

|

|                               | 0                        |     | ,    |         |        |  |
|-------------------------------|--------------------------|-----|------|---------|--------|--|
| Additional water and/or sewer | tap fee(s) are required: | YES | NO   | W/O No. | 139,04 |  |
| Utility Accounting            | Helt                     |     | Date | 41301   |        |  |

VALID FOR SIX MONTHS FROM DATE OF ISSUANCE (Section 9-3-2C Grand Junction Zoning & Development Code)

(Goldenrod: Utility Accounting)