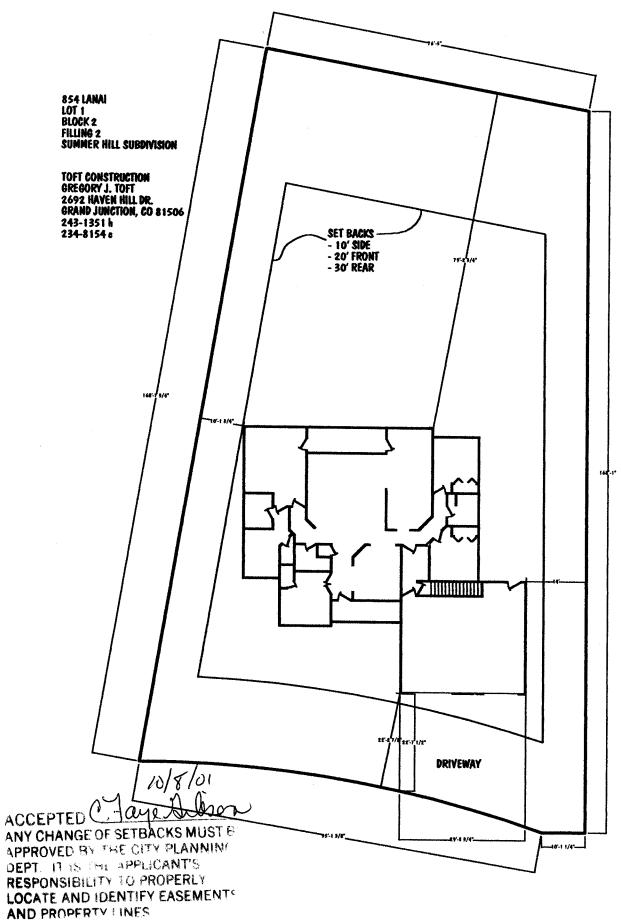

(Goldenrod: Utility Accounting)

2011-61340-42799-30-F16400

| BLDG ADDRESS 854 LANA                                                                                                                                                                                                                                                                                                                                                                                                                                                                                                 | SQ. FT. OF PROPOSED BLDGS/ADDITION <u>2060</u>                                                                                                                                                                                                                                                                                                                                                                                                                                    |
|-----------------------------------------------------------------------------------------------------------------------------------------------------------------------------------------------------------------------------------------------------------------------------------------------------------------------------------------------------------------------------------------------------------------------------------------------------------------------------------------------------------------------|-----------------------------------------------------------------------------------------------------------------------------------------------------------------------------------------------------------------------------------------------------------------------------------------------------------------------------------------------------------------------------------------------------------------------------------------------------------------------------------|
| TAX SCHEDULE NO. 2701-261-33-00/                                                                                                                                                                                                                                                                                                                                                                                                                                                                                      | SQ. FT. OF EXISTING BLDGS _ O _                                                                                                                                                                                                                                                                                                                                                                                                                                                   |
| SUBDIVISION Summer the                                                                                                                                                                                                                                                                                                                                                                                                                                                                                                | TOTAL SQ. FT. OF EXISTING & PROPOSED 2060                                                                                                                                                                                                                                                                                                                                                                                                                                         |
| FILING 2 BLK 2 LOT (  OWNER BUT TOFT CONSTRUCTION                                                                                                                                                                                                                                                                                                                                                                                                                                                                     | NO. OF DWELLING UNITS:  Before: After: this Construction  NO. OF BUILDINGS ON PARCEL                                                                                                                                                                                                                                                                                                                                                                                              |
| (1) ADDRESS 2692 Hoven How OR                                                                                                                                                                                                                                                                                                                                                                                                                                                                                         | Before: After: this Construction                                                                                                                                                                                                                                                                                                                                                                                                                                                  |
| (1) TELEPHONE 23- 234-8154                                                                                                                                                                                                                                                                                                                                                                                                                                                                                            | USE OF EXISTING BUILDINGS 52                                                                                                                                                                                                                                                                                                                                                                                                                                                      |
| (2) APPLICANT 6FT CONSTRUCTION                                                                                                                                                                                                                                                                                                                                                                                                                                                                                        | DESCRIPTION OF WORK & INTENDED USE BULLD SPR                                                                                                                                                                                                                                                                                                                                                                                                                                      |
| (2) ADDRESS 1692 Haven Huc PR                                                                                                                                                                                                                                                                                                                                                                                                                                                                                         | TYPE OF HOME PROPOSED:  Site Built Manufactured Home (UBC) Manufactured Home (HUD)                                                                                                                                                                                                                                                                                                                                                                                                |
| (2) TELEPHONE <u>243-1351</u>                                                                                                                                                                                                                                                                                                                                                                                                                                                                                         | Other (please specify)                                                                                                                                                                                                                                                                                                                                                                                                                                                            |
| REQUIRED: One plot plan, on 8 ½" x 11" paper, showing all existing & proposed structure location(s), parking, setbacks to all property lines, ingress/egress to the property, driveway location & width & all easements & rights-of-way which abut the parcel.                                                                                                                                                                                                                                                        |                                                                                                                                                                                                                                                                                                                                                                                                                                                                                   |
| zone PD                                                                                                                                                                                                                                                                                                                                                                                                                                                                                                               | Maximum coverage of lot by structures _3070                                                                                                                                                                                                                                                                                                                                                                                                                                       |
|                                                                                                                                                                                                                                                                                                                                                                                                                                                                                                                       |                                                                                                                                                                                                                                                                                                                                                                                                                                                                                   |
| SETBACKS: Front <u>20'</u> from property line (PL) or from center of ROW, whichever is greater                                                                                                                                                                                                                                                                                                                                                                                                                        |                                                                                                                                                                                                                                                                                                                                                                                                                                                                                   |
| or from center of ROW, whichever is greater                                                                                                                                                                                                                                                                                                                                                                                                                                                                           | Permanent Foundation Required: YES X NO                                                                                                                                                                                                                                                                                                                                                                                                                                           |
| or from center of ROW, whichever is greater  Side from PL, Rear from P                                                                                                                                                                                                                                                                                                                                                                                                                                                | Permanent Foundation Required: YES NO  Parking Req'mt 2  Special Conditions                                                                                                                                                                                                                                                                                                                                                                                                       |
| or from center of ROW, whichever is greater                                                                                                                                                                                                                                                                                                                                                                                                                                                                           | Permanent Foundation Required: YES Y NO  Parking Req'mt 2                                                                                                                                                                                                                                                                                                                                                                                                                         |
| or from center of ROW, whichever is greater  Side from PL, Rear from P  Maximum Height 2  Modifications to this Planning Clearance must be approximately structure authorized by this application cannot be occupion Cocupancy has been issued, if applicable, by the Buildin                                                                                                                                                                                                                                         | Permanent Foundation Required: YES \( \) NO  Parking Req'mt \( \) \( \) Special Conditions  CENSUS \( \) TRAFFIC \( \) ANNX#  ved, in writing, by the Community Development Department. The led until a final inspection has been completed and a Certificate of g Department (Section 305, Uniform Building Code).                                                                                                                                                               |
| or from center of ROW, whichever is greater  Side 10' from PL, Rear 30' from P  Maximum Height 32'  Modifications to this Planning Clearance must be approximately structure authorized by this application cannot be occupied Occupancy has been issued, if applicable, by the Buildin I hereby acknowledge that I have read this application and                                                                                                                                                                    | Permanent Foundation Required: YES \( \) NO  Parking Req'mt  Special Conditions  CENSUS                                                                                                                                                                                                                                                                                                                                                                                           |
| or from center of ROW, whichever is greater  Side 10' from PL, Rear 30' from P  Maximum Height 32'  Modifications to this Planning Clearance must be approximately structure authorized by this application cannot be occuping Occupancy has been issued, if applicable, by the Building I hereby acknowledge that I have read this application and ordinances, laws, regulations or restrictions which apply to                                                                                                      | Permanent Foundation Required: YES \( \) NO  Parking Req'mt  Special Conditions  CENSUS                                                                                                                                                                                                                                                                                                                                                                                           |
| or from center of ROW, whichever is greater  Side 10' from PL, Rear 30' from P  Maximum Height 32'  Modifications to this Planning Clearance must be approved the structure authorized by this application cannot be occupied to the company of the structure authorized by the supplication cannot be occupied to the supplication of the supplication and ordinances, laws, regulations or restrictions which apply to action, which may include but not necessarily be limited to the supplication and ordinances. | Permanent Foundation Required: YES \( \) NO  Parking Req'mt  Special Conditions  CENSUS  TRAFFIC  ANNX#  ved, in writing, by the Community Development Department. The led until a final inspection has been completed and a Certificate of g Department (Section 305, Uniform Building Code).  It the information is correct; I agree to comply with any and all codes, to the project. I understand that failure to comply shall result in legal to non-use of the building(s). |
| or from center of ROW, whichever is greater  Side from PL, Rear from P  Maximum Height 32'  Modifications to this Planning Clearance must be approx structure authorized by this application cannot be occupi Occupancy has been issued, if applicable, by the Buildin I hereby acknowledge that I have read this application and ordinances, laws, regulations or restrictions which apply to action, which may include but not necessarily be limited to Applicant Signature                                        | Permanent Foundation Required: YES NO                                                                                                                                                                                                                                                                                                                                                                                                                                             |
| or from center of ROW, whichever is greater  Side 10' from PL, Rear 30' from P  Maximum Height 32'  Modifications to this Planning Clearance must be approved the structure authorized by this application cannot be occupied to occupancy has been issued, if applicable, by the Building I hereby acknowledge that I have read this application and ordinances, laws, regulations or restrictions which apply to action, which may include but not necessarily be limited applicant Signature  Department Approval  | Permanent Foundation Required: YES NO                                                                                                                                                                                                                                                                                                                                                                                                                                             |