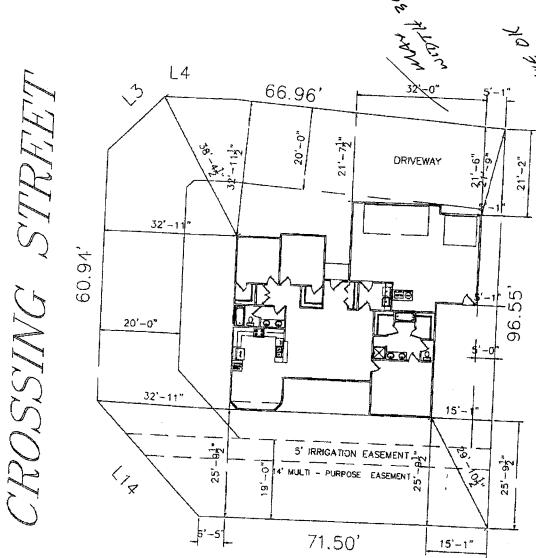

## GARRETT ESTATES SUBDIVISION

BLOCK 4

LOT 1

9306 SQ.FT.

ACCEPTED

ANY CHANGE OF SETBACKS MUST BE APPROVED BY THE CITY PLANNING DEPT. IT IS THE APPLICANT'S RESPONSIBILITY TO PROPERLY LOCATE AND IDENTIFY EASEMENTS AND PROPERTY LINES.