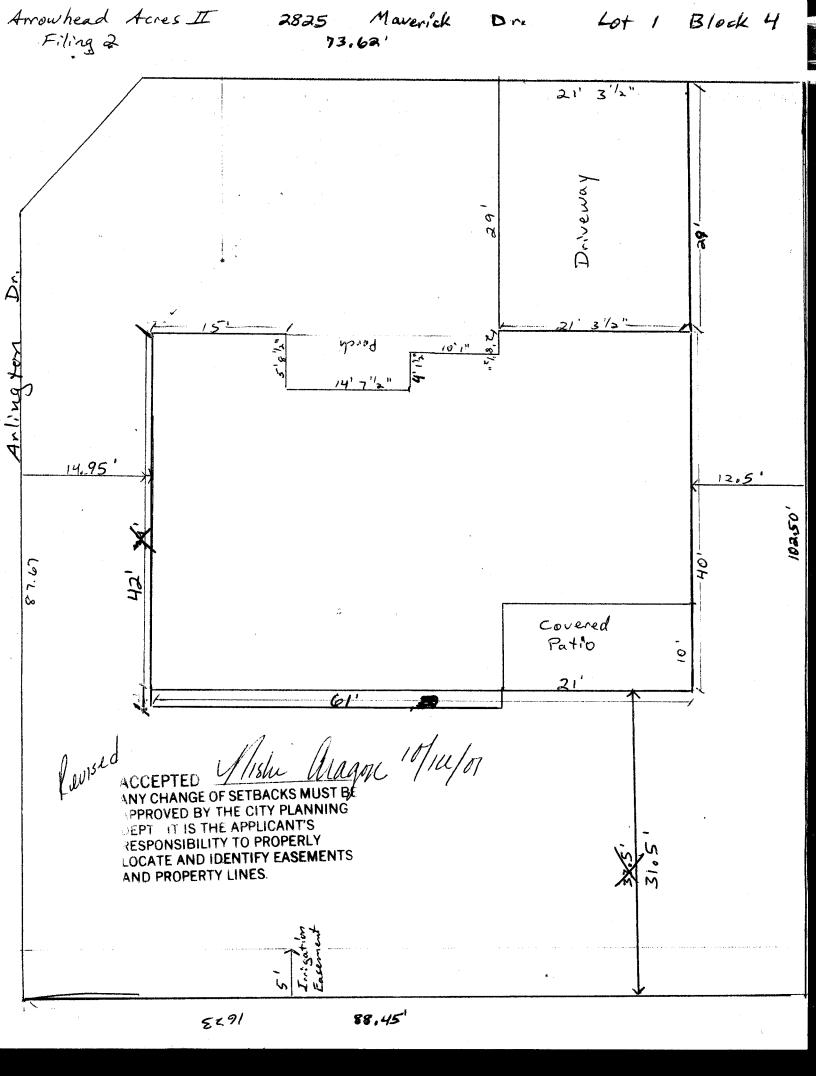

## **PLANNING CLEARANCE**

**BLDG PERMIT NO.** 

(Single Family Residential and Accessory Structures)

Community Development Department

(Goldenrod: Utility Accounting)

| BLDG ADDRESS 2825 Moverick Dr.                                                                                                                                                                                                                                                                                                              | SQ. FT. OF PROPOSED BLDGS/ADDITION 1558 st. house                                                                                                                                                             |
|---------------------------------------------------------------------------------------------------------------------------------------------------------------------------------------------------------------------------------------------------------------------------------------------------------------------------------------------|---------------------------------------------------------------------------------------------------------------------------------------------------------------------------------------------------------------|
| TAX SCHEDULE NO. 2943 - 303 - 67 -00/                                                                                                                                                                                                                                                                                                       | SQ. FT. OF EXISTING BLDGS NA S52 SF. Garage                                                                                                                                                                   |
|                                                                                                                                                                                                                                                                                                                                             | TOTAL SQ. FT. OF EXISTING & PROPOSED 1338 SF. Lone                                                                                                                                                            |
| FILING 2 BLK 4 LOT /                                                                                                                                                                                                                                                                                                                        | NO. OF DWELLING UNITS:                                                                                                                                                                                        |
| (1) OWNER Pinnade Homes Inc                                                                                                                                                                                                                                                                                                                 | Before: After: this Construction NO. OF BUILDINGS ON PARCEL                                                                                                                                                   |
| (1) ADDRESS 518 28 Rd Suite A107                                                                                                                                                                                                                                                                                                            | Before: After: this Construction                                                                                                                                                                              |
| (1) TELEPHONE <u>241-6646</u>                                                                                                                                                                                                                                                                                                               |                                                                                                                                                                                                               |
| (2) APPLICANT Hw Grace                                                                                                                                                                                                                                                                                                                      | DESCRIPTION OF WORK & INTENDED USE None Construction                                                                                                                                                          |
| (2) ADDRESS <u>Same</u>                                                                                                                                                                                                                                                                                                                     |                                                                                                                                                                                                               |
| (2) TELEPHONE <u>241-4646</u>                                                                                                                                                                                                                                                                                                               | Manufactured Home (HUD) Other (please specify)                                                                                                                                                                |
|                                                                                                                                                                                                                                                                                                                                             | all existing & proposed structure location(s), parking, setbacks to all cation & width & all easements & rights-of-way which abut the parcel.                                                                 |
| ZONE                                                                                                                                                                                                                                                                                                                                        | OMMUNITY DEVELOPMENT DEPARTMENT STAFF ®  Maximum coverage of lot by structures 60%                                                                                                                            |
| SETBACKS: Front 20/14 from property line (PL)                                                                                                                                                                                                                                                                                               |                                                                                                                                                                                                               |
| or from center of ROW, whichever is greater                                                                                                                                                                                                                                                                                                 |                                                                                                                                                                                                               |
| Side 5' from PL, Rear 25' from P                                                                                                                                                                                                                                                                                                            | Parking Req'mtPL                                                                                                                                                                                              |
| Maximum Height35 '                                                                                                                                                                                                                                                                                                                          | Special Conditions                                                                                                                                                                                            |
|                                                                                                                                                                                                                                                                                                                                             | CENSUS $13$ TRAFFIC $84$ ANNX#                                                                                                                                                                                |
| structure authorized by this application cannot be occup Occupancy has been issued, if applicable, by the Buildir I hereby acknowledge that I have read this application and ordinances, laws, regulations or restrictions which apply t action, which may include but not necessarily be limited  Applicant Signature  Department Approval | to the information is correct; I agree to comply with any and all codes, to the project. I understand that failure to comply shall result in legal to non-use of the building(s).  Date /s/26/  Date /0-04-0/ |
| Additional water and/or sewer tap fee(s) are required:                                                                                                                                                                                                                                                                                      | YES NO WO NO POUR ONSO                                                                                                                                                                                        |
| Utility Accounting Abeusley                                                                                                                                                                                                                                                                                                                 | Date 10 /U(0]                                                                                                                                                                                                 |
| VALID FOR SIX MONTHS FROM DATE OF ISSUMNCE                                                                                                                                                                                                                                                                                                  | E (Section 9-3-2C Grand Junction Zoning & Development Code)                                                                                                                                                   |