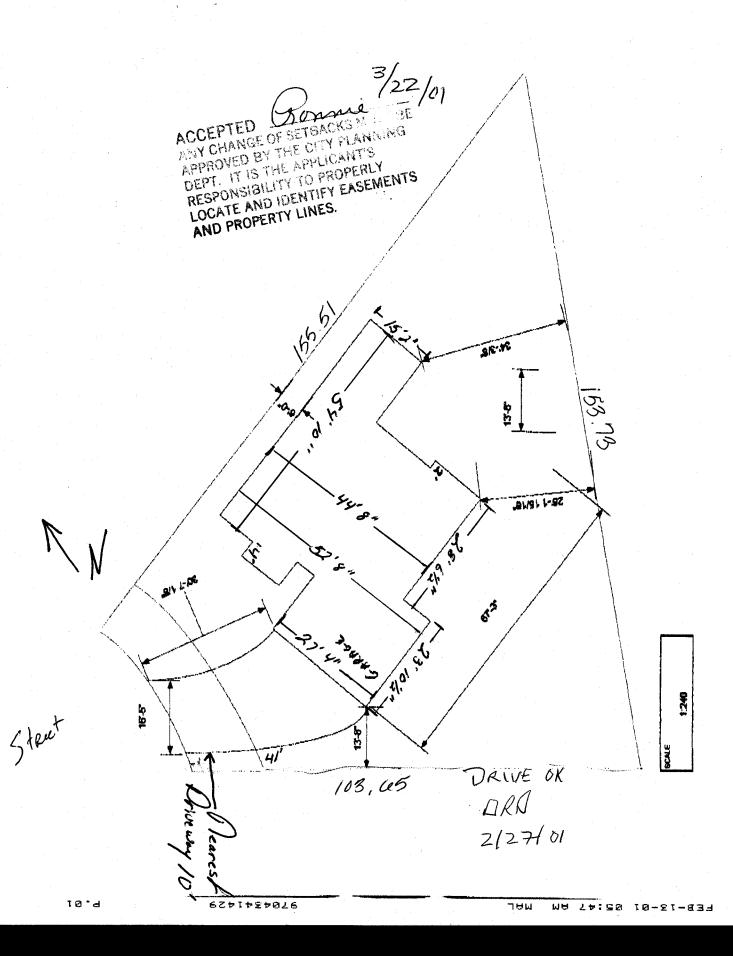

|                                                                                                                                              | Your Bridge to a Better Community                 |
|----------------------------------------------------------------------------------------------------------------------------------------------|---------------------------------------------------|
| BLDG ADDRESS 2837 1/2 Mayer de Dr SQ. FT                                                                                                     | OF PROPOSED BLDGS/ADDITION Gerry 652              |
| TAX SCHEDULE NO. 2943-303-67-009 SQ. FT                                                                                                      |                                                   |
| SUBDIVISION Acrowhead Acres II TOTAL                                                                                                         | SQ. FT. OF EXISTING & PROPOSED Garage 652         |
|                                                                                                                                              | F DWELLING UNITS:                                 |
|                                                                                                                                              | F BUILDINGS ON PARCEL                             |
| (1) ADDRESS 140 160 X 40477 81504                                                                                                            | : After: this Construction                        |
| (1) TELEPHONE 970) 986-0700                                                                                                                  | F EXISTING BUILDINGS                              |
| (2) APPLICANT H. W Grace Builders the U.  TYPE (2) APPLICANT HOW 77 (4) TYPE (4)                                                             | RIPTION OF WORK & INTENDED USE Lanch Style        |
| (2) ADDRESS (2) BOX 40477 (81504)                                                                                                            | Site Built Manufactured Home (OBC)                |
| (2) TELEPHONE (970) 986-0487                                                                                                                 | Manufactured Home (HUD)<br>Other (please specify) |
| REQUIRED: One plot plan, on 8 ½" x 11" paper, showing all existing property lines, ingress/egress to the property, driveway location &       |                                                   |
| THIS SECTION TO BE COMPLETED BY COMMUN                                                                                                       |                                                   |
|                                                                                                                                              |                                                   |
| ZONE RMF-5                                                                                                                                   | Maximum coverage of lot by structures             |
| SETBACKS: Front <u>20'</u> from property line (PL) or from center of ROW, whichever is greater                                               | Permanent Foundation Required: YES_X_NO           |
| Side 5' from PL, Rear 25' from PL                                                                                                            | Parking Req'mt                                    |
| 0/1                                                                                                                                          | Special Conditions                                |
| Maximum Height                                                                                                                               | census 13 traffic $84$ annx#                      |
|                                                                                                                                              |                                                   |
| Modifications to this Planning Clearance must be approved, in structure authorized by this application cannot be occupied until              |                                                   |
| Occupancy has been issued, if applicable, by the Building Depa                                                                               |                                                   |
| I hereby acknowledge that I have read this application and the info<br>ordinances, laws, regulations or restrictions which apply to the pro- |                                                   |
| action, which may include but not necessarily be limited to non-u                                                                            | use of the building(s).                           |
| Applicant Signature Kick White                                                                                                               | Date <u>2-23-0/</u>                               |
| Department Approval Lonnie Elwa                                                                                                              | Date 3-22-01                                      |
| Additional water and/or sewer tap fee(s) are required: YES                                                                                   | NO W/O No. 12827                                  |
| Utility Accounting                                                                                                                           | 1 1 08 20                                         |
|                                                                                                                                              | Date 3 200                                        |

## 2839 12 - Maverick Dr. Filing 2 Lot 9 Blk 4