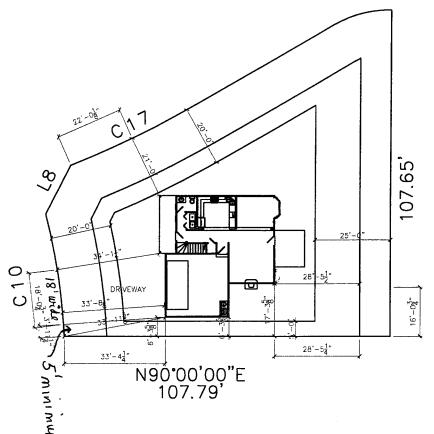

## ARROWHEAD ACRES II, FILING TWO

## B. 4 ROAD

13 9049 SQ. FT.

ACCEPTED

ANY CHANGE OF SETBACKS MUST BE APPROVED BY THE CITY PLANNING DEPT. IT IS THE APPLICANT'S RESPONSIBILITY TO PROPERLY LOCATE AND IDENTIFY EASEMENTS AND PROPERTY LINES.

28431/2 Maverick Drive Lot 13 Block 4