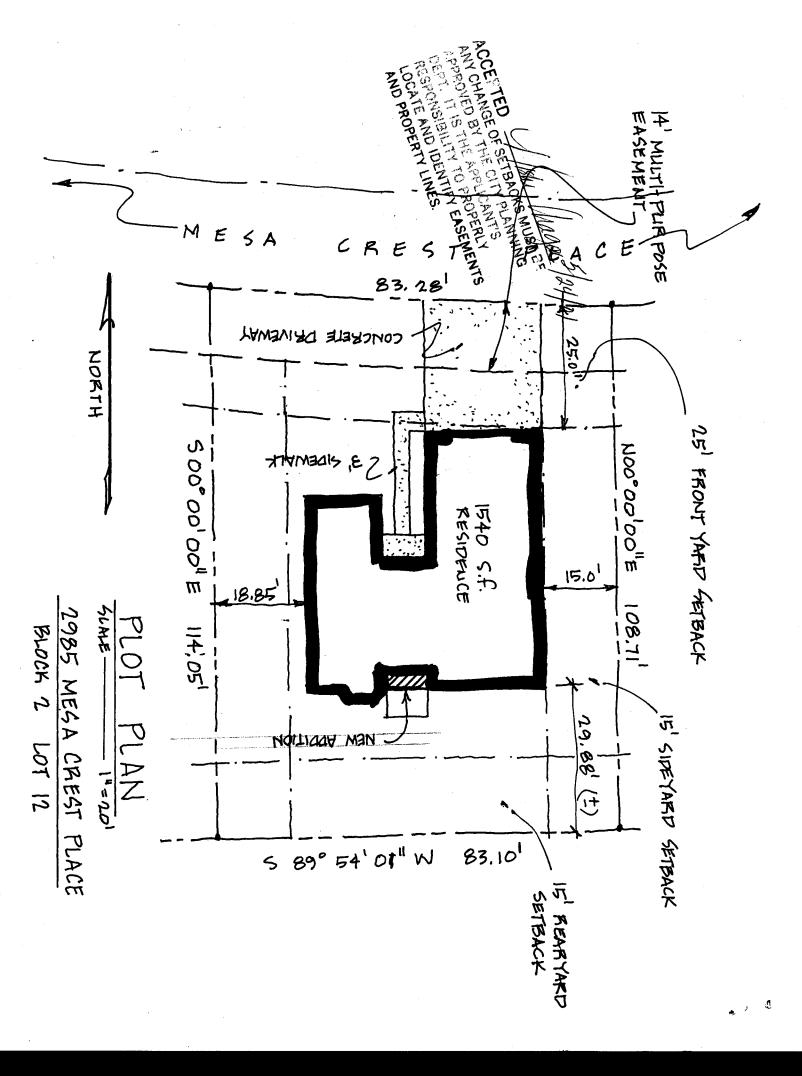

## **PLANNING CLEARANCE**

BLDG PERMIT NO. 80037

(Single Family Residential and Accessory Structures)

Community Development Department

Your Bridge to a Better Community

| •                                                                                                                                                                                                 |                                                                                                                                                                                                                                                                                                                                                         |
|---------------------------------------------------------------------------------------------------------------------------------------------------------------------------------------------------|---------------------------------------------------------------------------------------------------------------------------------------------------------------------------------------------------------------------------------------------------------------------------------------------------------------------------------------------------------|
| BLDG ADDRESS 2985 MESA CREST RAG                                                                                                                                                                  | SQ. FT. OF PROPOSED BLDGS/ADDITION 32                                                                                                                                                                                                                                                                                                                   |
| TAX SCHEDULE NO. 2943-294-18-014                                                                                                                                                                  | SQ. FT. OF EXISTING BLDGS                                                                                                                                                                                                                                                                                                                               |
| SUBDIVISION CHIPETA PINES                                                                                                                                                                         | TOTAL SQ. FT. OF EXISTING & PROPOSED 1572                                                                                                                                                                                                                                                                                                               |
| FILING 2 BLK 1 LOT 12  (1) OWNER JUST COMPANIES, INC  (1) ADDRESS 826 21/2 FD  (1) TELEPHONE 970-245-9316  (2) APPLICANT JUST COMPANIES, INC  (2) ADDRESS 826 21/2 FD  (2) TELEPHONE 970-245-9316 | NO. OF DWELLING UNITS:  Before: After: this Construction  NO. OF BUILDINGS ON PARCEL  Before: After: this Construction  USE OF EXISTING BUILDINGS SINGLE FAMILY RESIDENCE  DESCRIPTION OF WORK & INTENDED USE ADDITION TO  LIVING PM AREA.  TYPE OF HOME PROPOSED:  Site Built Manufactured Home (UBC)  Manufactured Home (HUD)  Other (please specify) |
| property lines, ingress/egress to the property, driveway lo                                                                                                                                       | all existing & proposed structure location(s), parking, setbacks to all exaction & width & all easements & rights-of-way which abut the parcel.  OMMUNITY DEVELOPMENT DEPARTMENT STAFF   Maximum coverage of lot by structures                                                                                                                          |
| SETBACKS: Front <u>95'</u> from property line (PL) or from center of ROW, whichever is greater  Side <u>15'</u> from PL, Rear <u>95'</u> from F  Maximum Height                                   | Permanent Foundation Required: YESNO_X  Parking Req'mt  Special Conditions                                                                                                                                                                                                                                                                              |
| structure authorized by this application cannot be occup<br>Occupancy has been issued, if applicable, by the Buildin<br>I hereby acknowledge that I have read this application and                | d the information is correct; I agree to comply with any and all codes, to the project. I understand that failure to comply shall result in legal                                                                                                                                                                                                       |
| Additional water and/or sewer tap (ee(s) are required:                                                                                                                                            | YES NO W/O No.                                                                                                                                                                                                                                                                                                                                          |
| Utility Accounting Leby Clerkol                                                                                                                                                                   | + Date 5 24 01  (Section 9-3-2C Grand Junction Zoning & Development Code)                                                                                                                                                                                                                                                                               |
|                                                                                                                                                                                                   |                                                                                                                                                                                                                                                                                                                                                         |