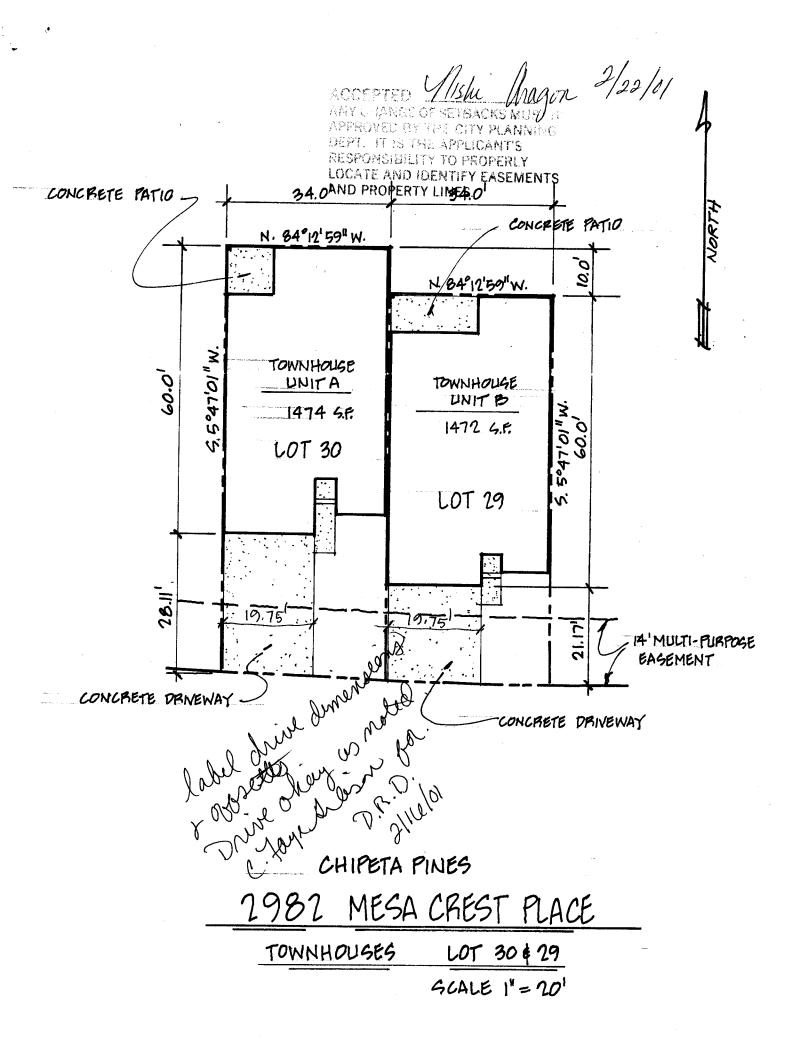

(Goldenrod: Utility Accounting)

| BLDG ADDRESS 2982 MESA CREST RACE                                                   | SQ. FT. OF PROPOSED BLDGS/ADDITION 1472                                                                                                                                              |
|-------------------------------------------------------------------------------------|--------------------------------------------------------------------------------------------------------------------------------------------------------------------------------------|
| TAX SCHEDULE NO. 2943-294-19030                                                     | SQ. FT. OF EXISTING BLDGSNA                                                                                                                                                          |
| SUBDIVISION CHIPETA PINES                                                           | TOTAL SQ. FT. OF EXISTING & PROPOSED 1472                                                                                                                                            |
| FILING BLK LOT                                                                      | NO. OF DWELLING UNITS:                                                                                                                                                               |
| (1) OWNER JUST COMPANIES, INC                                                       | Before:                                                                                                                                                                              |
| (1) ADDRESS 826 21 1/2 RD                                                           | Before: this Construction                                                                                                                                                            |
| (1) TELEPHONE (970) 245-9316                                                        | USE OF EXISTING BUILDINGS NA                                                                                                                                                         |
| (2) APPLICANT JUST COMPANIES, INC                                                   | DESCRIPTION OF WORK & INTENDED USE SINGLE FAMILY DESCRIPTION OF WORK & INTENDED USE SINGLE FAMILY                                                                                    |
| (2) ADDRESS 826 21/2 RD                                                             | TYPE OF HOME PROPOSED:  Site Built Manufactured Home (UBC)                                                                                                                           |
| (2) TELEPHONE (970) 245-9316                                                        | Manufactured Home (HUD) Other (please specify)                                                                                                                                       |
| REQUIRED: One plot plan, on 8 ½" x 11" paper, showing                               | all existing & proposed structure location(s), parking, setbacks to all exaction & width & all easements & rights-of-way which abut the parcel.                                      |
|                                                                                     |                                                                                                                                                                                      |
| <i>D</i> n /                                                                        | OMMUNITY DEVELOPMENT DEPARTMENT STAFF ®                                                                                                                                              |
| ZONE / D                                                                            | Maximum coverage of lot by structures                                                                                                                                                |
| SETBACKS: Front from property line (PL) or from center of ROW, whichever is greater | Permanent Foundation Required: YES_XNO                                                                                                                                               |
| Side from PL, Rear from F                                                           | Parking Req'mt                                                                                                                                                                       |
|                                                                                     | Special Conditions Per unwelope Plan                                                                                                                                                 |
| Maximum Height                                                                      | CENSUS 13 TRAFFIC 82 ANNX#                                                                                                                                                           |
|                                                                                     |                                                                                                                                                                                      |
|                                                                                     | oved, in writing, by the Community Development Department. The pied until a final inspection has been completed and a Certificate of Department (Section 305, Uniform Building Code) |
|                                                                                     | d the information is correct; I agree to comply with any and all codes,                                                                                                              |
| ordinances, laws, regulations or restrictions which apply                           | to the project. I understand that failure to comply shall result in legal                                                                                                            |
| action, which may include but not necessarily be limited                            | _ ·                                                                                                                                                                                  |
| Applicant Signature                                                                 | Date <u>L-14-01</u>                                                                                                                                                                  |
| Department Approval ///Suc Magar                                                    | Date 2/22/01                                                                                                                                                                         |
| Additional water and/or sewer tap fee(s) are required:                              | YES NO W/O No. 13753                                                                                                                                                                 |
| Utility Accounting                                                                  | Date 2/22/01                                                                                                                                                                         |
| VALID FOR SIX MONTHS FROM DATE OF ISSUANCE                                          | E (Section 9-3-2C Grand Junction Zoning & Development Code)                                                                                                                          |