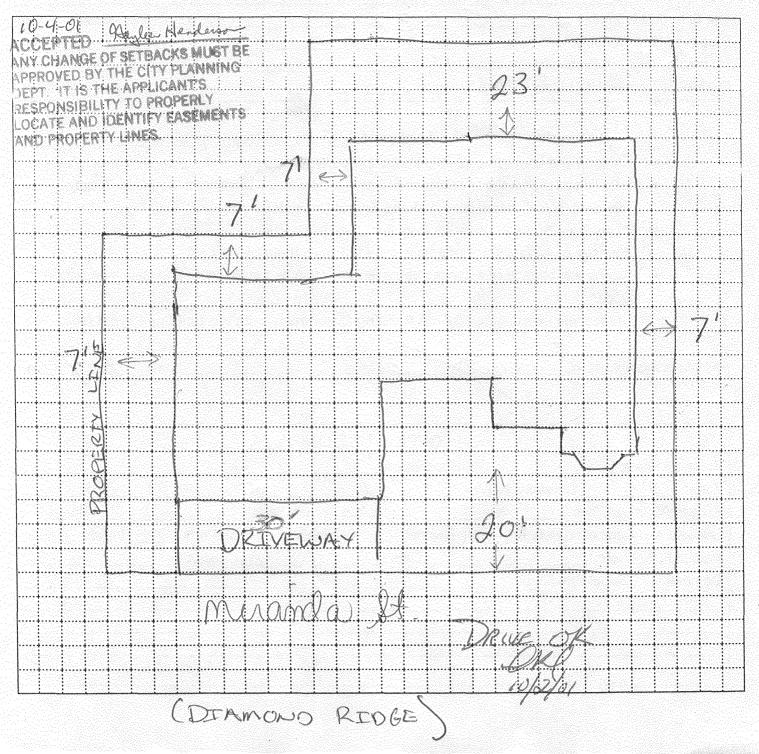

## In the Space Below Please Neatly Draw a Site Plan Showing the Following:

| 1. | An outline of the <b>property lines</b> with dimensions                                                   |
|----|-----------------------------------------------------------------------------------------------------------|
|    | An outline of the proposed structure with dotted lines and dimensions of the proposed                     |
| 0  | Structure                                                                                                 |
|    | The <b>distance</b> from the proposed structure to the front, rear and side property lines (setbacks) [ ] |
| 4. | All easements and rights-of-way on the property                                                           |
| 5. | All other structures on the property                                                                      |
| 6. | All streets adjacent to the property and street names                                                     |
| 7. | All existing and proposed driveways                                                                       |
| 8. | Location of existing and/or proposed parking and number of spaces                                         |

Any of the above information the applicant fails to show on the drawing will result in a delay of obtaining the building permit.