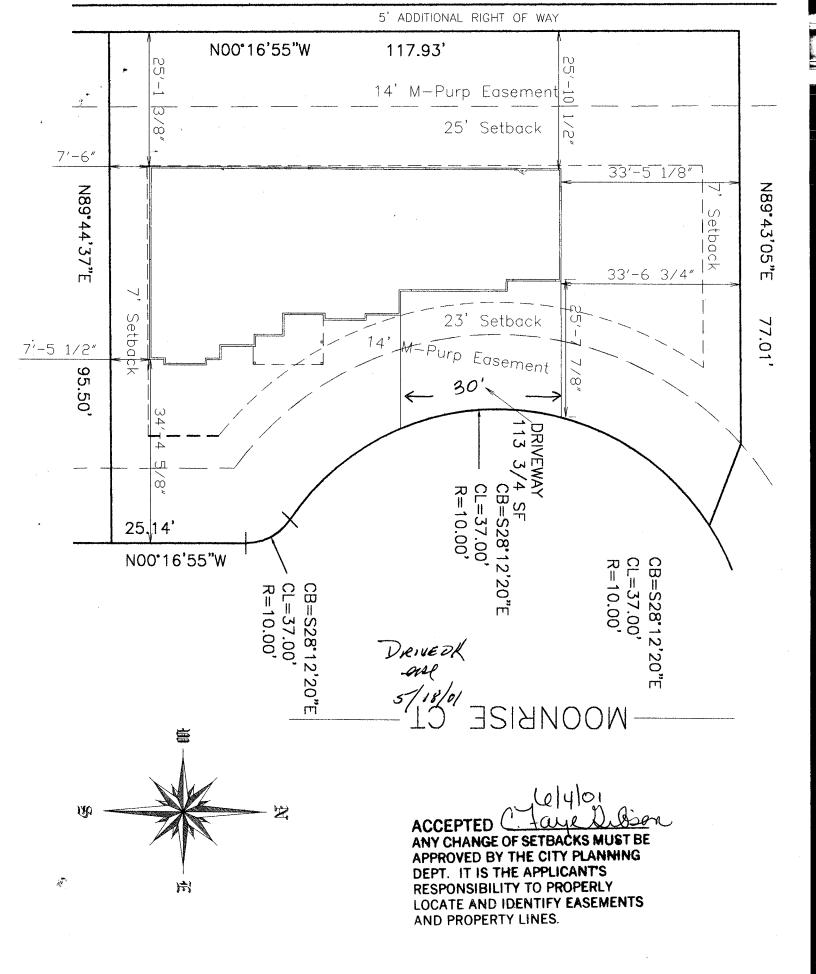

| /                                                                                                                                                                                                                                                                                                         | . ()                                                                                                                                              |
|-----------------------------------------------------------------------------------------------------------------------------------------------------------------------------------------------------------------------------------------------------------------------------------------------------------|---------------------------------------------------------------------------------------------------------------------------------------------------|
| FEE\$ 10.00 PLANNING C                                                                                                                                                                                                                                                                                    | LEARANCE (D) BLDG PERMIT NO. 79948                                                                                                                |
| TCP \$ 0 (Single Family Residential a                                                                                                                                                                                                                                                                     |                                                                                                                                                   |
| SIF \$ Community Develop                                                                                                                                                                                                                                                                                  | oment Department                                                                                                                                  |
| paidpuplat 47360-                                                                                                                                                                                                                                                                                         | 799 Your Bridge to a Better Community                                                                                                             |
| BLDG ADDRESS 685 Moonrise                                                                                                                                                                                                                                                                                 | SQ. FT. OF PROPOSED BLDGS/ADDITION 1478                                                                                                           |
| TAX SCHEDULE NO. 2945-031-67-005                                                                                                                                                                                                                                                                          | SQ. FT. OF EXISTING BLDGS                                                                                                                         |
| SUBDIVISION Moorrise East Sub                                                                                                                                                                                                                                                                             | TOTAL SQ. FT. OF EXISTING & PROPOSED 1478                                                                                                         |
| FILING BLK LOT 5                                                                                                                                                                                                                                                                                          | NO. OF DWELLING UNITS:  Before: After: this Construction                                                                                          |
| (1) OWNER Grand Ridge Properties                                                                                                                                                                                                                                                                          | NO. OF BUILDINGS ON PARCEL  Refore: After: Lethis Construction                                                                                    |
| (1) ADDRESS 3032 1-70 Businesslag                                                                                                                                                                                                                                                                         | USE OF EXISTING BUILDINGS                                                                                                                         |
| (1) TELEPHONE 434-4616                                                                                                                                                                                                                                                                                    | DESCRIPTION OF WORK & INTENDED USE Single Family Rolders                                                                                          |
| (2) APPLICANT <u>Great Services</u>                                                                                                                                                                                                                                                                       | TYPE OF HOME PROPOSED:                                                                                                                            |
| (2) ADDRESS 3032 1-70 Bus. Loop                                                                                                                                                                                                                                                                           | Site Built Manufactured Home (UBC) Manufactured Home (HUD)                                                                                        |
| (2) TELEPHONE 434-466                                                                                                                                                                                                                                                                                     | Other (please specify)                                                                                                                            |
|                                                                                                                                                                                                                                                                                                           | all existing & proposed structure location(s), parking, setbacks to all ocation & width & all easements & rights-of-way which abut the parcel.    |
| SETBACKS: Front 20 from property line (PL or from center of ROW, whichever is greater  Side from PL, Rear from                                                                                                                                                                                            | Parking Req'mt                                                                                                                                    |
| Maximum Height                                                                                                                                                                                                                                                                                            | CENSUS TRAFFIC ANNX#                                                                                                                              |
| structure authorized by this application cannot be occup<br>Occupancy has been issued, if applicable, by the Buildi<br>I hereby acknowledge that I have read this application an<br>ordinances, laws, regulations or restrictions which apply<br>action, which may include but not necessarily be limited | d the information is correct; I agree to comply with any and all codes, to the project. I understand that failure to comply shall result in legal |
| Utility Accounting                                                                                                                                                                                                                                                                                        | 10403                                                                                                                                             |
|                                                                                                                                                                                                                                                                                                           | Date 6-H-0/                                                                                                                                       |