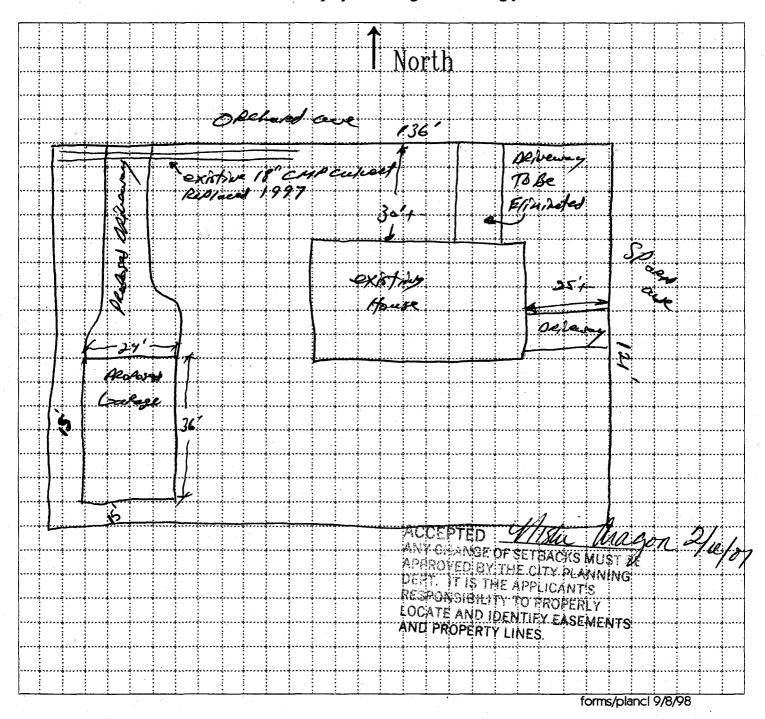

## In the Space Below Please Neatly Draw a Site Plan Showing the Following:

| 1.,                    | An outline of the <b>property lines</b> with dimensions                                                  |
|------------------------|----------------------------------------------------------------------------------------------------------|
| 2.                     | An outline of the proposed structure with dotted lines and dimensions of the proposed                    |
|                        | structure                                                                                                |
| 3.                     | The <b>distance</b> from the proposed structure to the front, rear and sied property lines (setbacks) [] |
| 4.                     | All easements and rights-of-way on the property                                                          |
| 5.                     | All other structures on the property [ ]                                                                 |
| 6.                     | All streets adjacent to the property and street names                                                    |
| <b>7.</b> <sup>-</sup> | All existing and proposed driveways.                                                                     |
| 8.                     | Location of existing and/or proposed parking and number of spaces                                        |
|                        | Any of the above information the applicant fails to show on the drawing                                  |

will result in a delay of obtaining the building permit.