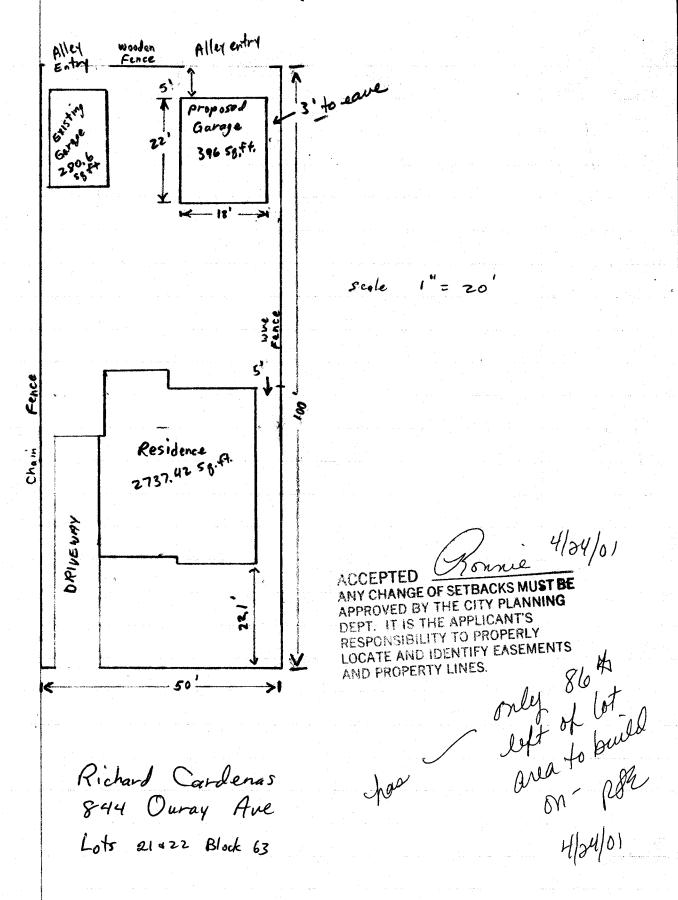

## **PLANNING CLEARANCE**

BLDG PERMIT NO. 79600

(Single Family Residential and Accessory Structures)

Community Development Department

W

Your Bridge to a Better Community

| BLDG ADDRESS 844 Ouray Hre                                                          | SQ. FT. OF PROPOSED BLDGS/ADDITION 396                                                                                                                                                                                                                                                                                                                                                                                                                                                                                                                                                                                                                                                                                                                                                                                                                                                                                                                                                                                                                                                                                                                                                                                                                                                                                                                                                                                                                                                                                                                                                                                                                                                                                                                                                                                                                                                                                                                                                                                                                                                                                         |
|-------------------------------------------------------------------------------------|--------------------------------------------------------------------------------------------------------------------------------------------------------------------------------------------------------------------------------------------------------------------------------------------------------------------------------------------------------------------------------------------------------------------------------------------------------------------------------------------------------------------------------------------------------------------------------------------------------------------------------------------------------------------------------------------------------------------------------------------------------------------------------------------------------------------------------------------------------------------------------------------------------------------------------------------------------------------------------------------------------------------------------------------------------------------------------------------------------------------------------------------------------------------------------------------------------------------------------------------------------------------------------------------------------------------------------------------------------------------------------------------------------------------------------------------------------------------------------------------------------------------------------------------------------------------------------------------------------------------------------------------------------------------------------------------------------------------------------------------------------------------------------------------------------------------------------------------------------------------------------------------------------------------------------------------------------------------------------------------------------------------------------------------------------------------------------------------------------------------------------|
| TAX SCHEDULE NO. 2945-141-34-015                                                    | SQ. FT. OF EXISTING BLDGS 3018.02                                                                                                                                                                                                                                                                                                                                                                                                                                                                                                                                                                                                                                                                                                                                                                                                                                                                                                                                                                                                                                                                                                                                                                                                                                                                                                                                                                                                                                                                                                                                                                                                                                                                                                                                                                                                                                                                                                                                                                                                                                                                                              |
| SUBDIVISION <u>City</u> of G.J.                                                     | TOTAL SQ. FT. OF EXISTING & PROPOSED 3414.02                                                                                                                                                                                                                                                                                                                                                                                                                                                                                                                                                                                                                                                                                                                                                                                                                                                                                                                                                                                                                                                                                                                                                                                                                                                                                                                                                                                                                                                                                                                                                                                                                                                                                                                                                                                                                                                                                                                                                                                                                                                                                   |
| FILING BLK 63 LOT 21 \$22                                                           | NO OF DWELLING UNITS:                                                                                                                                                                                                                                                                                                                                                                                                                                                                                                                                                                                                                                                                                                                                                                                                                                                                                                                                                                                                                                                                                                                                                                                                                                                                                                                                                                                                                                                                                                                                                                                                                                                                                                                                                                                                                                                                                                                                                                                                                                                                                                          |
| (1) OWNER Richard J. Cardenas (CARDEN                                               | Betwee: After: this Construction NO. OF BUILDINGS ON PARCEL                                                                                                                                                                                                                                                                                                                                                                                                                                                                                                                                                                                                                                                                                                                                                                                                                                                                                                                                                                                                                                                                                                                                                                                                                                                                                                                                                                                                                                                                                                                                                                                                                                                                                                                                                                                                                                                                                                                                                                                                                                                                    |
| (1) ADDRESS 844 Ouray Ave                                                           | Before: After: this Construction                                                                                                                                                                                                                                                                                                                                                                                                                                                                                                                                                                                                                                                                                                                                                                                                                                                                                                                                                                                                                                                                                                                                                                                                                                                                                                                                                                                                                                                                                                                                                                                                                                                                                                                                                                                                                                                                                                                                                                                                                                                                                               |
| (1) TELEPHONE 970 242 0355                                                          | USE OF EXISTING BUILDINGS Residence + Storge/Workshop                                                                                                                                                                                                                                                                                                                                                                                                                                                                                                                                                                                                                                                                                                                                                                                                                                                                                                                                                                                                                                                                                                                                                                                                                                                                                                                                                                                                                                                                                                                                                                                                                                                                                                                                                                                                                                                                                                                                                                                                                                                                          |
| (2) APPLICANT Richard Cardenas                                                      | DESCRIPTION OF WORK & INTENDED USE Build Garage-                                                                                                                                                                                                                                                                                                                                                                                                                                                                                                                                                                                                                                                                                                                                                                                                                                                                                                                                                                                                                                                                                                                                                                                                                                                                                                                                                                                                                                                                                                                                                                                                                                                                                                                                                                                                                                                                                                                                                                                                                                                                               |
| (2) ADDRESS 8-14 Ouray Ave                                                          | TYPE OF HOME PROPOSED: Site Built Manufactured Home (UBC)                                                                                                                                                                                                                                                                                                                                                                                                                                                                                                                                                                                                                                                                                                                                                                                                                                                                                                                                                                                                                                                                                                                                                                                                                                                                                                                                                                                                                                                                                                                                                                                                                                                                                                                                                                                                                                                                                                                                                                                                                                                                      |
| (2) TELEPHONE 970 242 0355                                                          | Manufactured Home (HUD)  Other (please specify)                                                                                                                                                                                                                                                                                                                                                                                                                                                                                                                                                                                                                                                                                                                                                                                                                                                                                                                                                                                                                                                                                                                                                                                                                                                                                                                                                                                                                                                                                                                                                                                                                                                                                                                                                                                                                                                                                                                                                                                                                                                                                |
| REQUIRED: One plot plan, on 8 ½" x 11" paper, showing                               | all existing & proposed structure location(s), parking, setbacks to all                                                                                                                                                                                                                                                                                                                                                                                                                                                                                                                                                                                                                                                                                                                                                                                                                                                                                                                                                                                                                                                                                                                                                                                                                                                                                                                                                                                                                                                                                                                                                                                                                                                                                                                                                                                                                                                                                                                                                                                                                                                        |
| property lines, ingress/egress to the property, driveway lo                         | cation & width & all easements & rights-of-way which abut the parcel.                                                                                                                                                                                                                                                                                                                                                                                                                                                                                                                                                                                                                                                                                                                                                                                                                                                                                                                                                                                                                                                                                                                                                                                                                                                                                                                                                                                                                                                                                                                                                                                                                                                                                                                                                                                                                                                                                                                                                                                                                                                          |
| THIS SECTION TO BE COMPLETED BY C                                                   | OMMUNITY DEVELOPMENT DEPARTMENT STAFF 19                                                                                                                                                                                                                                                                                                                                                                                                                                                                                                                                                                                                                                                                                                                                                                                                                                                                                                                                                                                                                                                                                                                                                                                                                                                                                                                                                                                                                                                                                                                                                                                                                                                                                                                                                                                                                                                                                                                                                                                                                                                                                       |
| ZONE                                                                                | Maximum coverage of lot by structures $\frac{70\%}{3500}$                                                                                                                                                                                                                                                                                                                                                                                                                                                                                                                                                                                                                                                                                                                                                                                                                                                                                                                                                                                                                                                                                                                                                                                                                                                                                                                                                                                                                                                                                                                                                                                                                                                                                                                                                                                                                                                                                                                                                                                                                                                                      |
| SETBACKS: Front 25' from property line (PL)                                         | Permanent Foundation Required: YESNO                                                                                                                                                                                                                                                                                                                                                                                                                                                                                                                                                                                                                                                                                                                                                                                                                                                                                                                                                                                                                                                                                                                                                                                                                                                                                                                                                                                                                                                                                                                                                                                                                                                                                                                                                                                                                                                                                                                                                                                                                                                                                           |
|                                                                                     | remainent realisation regards. reere                                                                                                                                                                                                                                                                                                                                                                                                                                                                                                                                                                                                                                                                                                                                                                                                                                                                                                                                                                                                                                                                                                                                                                                                                                                                                                                                                                                                                                                                                                                                                                                                                                                                                                                                                                                                                                                                                                                                                                                                                                                                                           |
| or from center of ROW, whichever is greater                                         | Parking Req'mt                                                                                                                                                                                                                                                                                                                                                                                                                                                                                                                                                                                                                                                                                                                                                                                                                                                                                                                                                                                                                                                                                                                                                                                                                                                                                                                                                                                                                                                                                                                                                                                                                                                                                                                                                                                                                                                                                                                                                                                                                                                                                                                 |
| or from center of ROW, whichever is greater  Side from PL, Rear from F              | Parking Req'mt                                                                                                                                                                                                                                                                                                                                                                                                                                                                                                                                                                                                                                                                                                                                                                                                                                                                                                                                                                                                                                                                                                                                                                                                                                                                                                                                                                                                                                                                                                                                                                                                                                                                                                                                                                                                                                                                                                                                                                                                                                                                                                                 |
| or from center of ROW, whichever is greater                                         | Parking Req'mt                                                                                                                                                                                                                                                                                                                                                                                                                                                                                                                                                                                                                                                                                                                                                                                                                                                                                                                                                                                                                                                                                                                                                                                                                                                                                                                                                                                                                                                                                                                                                                                                                                                                                                                                                                                                                                                                                                                                                                                                                                                                                                                 |
| or from center of ROW, whichever is greater  Side from PL, Rear from F              | Parking Req'mt                                                                                                                                                                                                                                                                                                                                                                                                                                                                                                                                                                                                                                                                                                                                                                                                                                                                                                                                                                                                                                                                                                                                                                                                                                                                                                                                                                                                                                                                                                                                                                                                                                                                                                                                                                                                                                                                                                                                                                                                                                                                                                                 |
| orfrom center of ROW, whichever is greater  Sidefrom PL, Rearfrom F  Maximum Height | Parking Req'mt  Special Conditions  GENSUS  TRAFFIC  ANNX#  Oved, in writing, by the Community Development Department. The                                                                                                                                                                                                                                                                                                                                                                                                                                                                                                                                                                                                                                                                                                                                                                                                                                                                                                                                                                                                                                                                                                                                                                                                                                                                                                                                                                                                                                                                                                                                                                                                                                                                                                                                                                                                                                                                                                                                                                                                     |
| orfrom center of ROW, whichever is greater  Sidefrom PL, Rearfrom F  Maximum Height | Parking Req'mt  Special Conditions  GENSUS  TRAFFIC  ANNX#  Oved, in writing, by the Community Development Department. The pied until a final inspection has been completed and a Certificate of                                                                                                                                                                                                                                                                                                                                                                                                                                                                                                                                                                                                                                                                                                                                                                                                                                                                                                                                                                                                                                                                                                                                                                                                                                                                                                                                                                                                                                                                                                                                                                                                                                                                                                                                                                                                                                                                                                                               |
| orfrom center of ROW, whichever is greater  Sidefrom PL, Rearfrom F  Maximum Height | Parking Req'mt  Special Conditions  TRAFFIC  ANNX#  Deved, in writing, by the Community Development Department. The sied until a final inspection has been completed and a Certificate of the Department (Section 305, Uniform Building Code).  The difference of the information is correct; I agree to comply with any and all codes,                                                                                                                                                                                                                                                                                                                                                                                                                                                                                                                                                                                                                                                                                                                                                                                                                                                                                                                                                                                                                                                                                                                                                                                                                                                                                                                                                                                                                                                                                                                                                                                                                                                                                                                                                                                        |
| orfrom center of ROW, whichever is greater  Sidefrom PL, Rearfrom F  Maximum Height | Parking Req'mt  Special Conditions  TRAFFIC  ANNX#  Deved, in writing, by the Community Development Department. The sied until a final inspection has been completed and a Certificate of the Department (Section 305, Uniform Building Code).  The difference of the information is correct; I agree to comply with any and all codes, to the project. I understand that failure to comply shall result in legal                                                                                                                                                                                                                                                                                                                                                                                                                                                                                                                                                                                                                                                                                                                                                                                                                                                                                                                                                                                                                                                                                                                                                                                                                                                                                                                                                                                                                                                                                                                                                                                                                                                                                                              |
| orfrom center of ROW, whichever is greater Sidefrom PL, Rearfrom F  Maximum Height  | Parking Req'mt  Special Conditions  TRAFFIC  ANNX#  Deved, in writing, by the Community Development Department. The sied until a final inspection has been completed and a Certificate of the Department (Section 305, Uniform Building Code).  The difference of the information is correct; I agree to comply with any and all codes, to the project. I understand that failure to comply shall result in legal                                                                                                                                                                                                                                                                                                                                                                                                                                                                                                                                                                                                                                                                                                                                                                                                                                                                                                                                                                                                                                                                                                                                                                                                                                                                                                                                                                                                                                                                                                                                                                                                                                                                                                              |
| orfrom center of ROW, whichever is greater  Sidefrom PL, Rearfrom F  Maximum Height | Special Conditions  Special Conditions  TRAFFIC  ANNX#  Oved, in writing, by the Community Development Department. The pied until a final inspection has been completed and a Certificate of the Department (Section 305, Uniform Building Code).  If the information is correct; I agree to comply with any and all codes, to the project. I understand that failure to comply shall result in legal to non-use of the building(s).                                                                                                                                                                                                                                                                                                                                                                                                                                                                                                                                                                                                                                                                                                                                                                                                                                                                                                                                                                                                                                                                                                                                                                                                                                                                                                                                                                                                                                                                                                                                                                                                                                                                                           |
| orfrom center of ROW, whichever is greater Sidefrom PL, Rearfrom PL Maximum Height  | Special Conditions                                                                                                                                                                                                                                                                                                                                                                                                                                                                                                                                                                                                                                                                                                                                                                                                                                                                                                                                                                                                                                                                                                                                                                                                                                                                                                                                                                                                                                                                                                                                                                                                                                                                                                                                                                                                                                                                                                                                                                                                                                                                                                             |
| orfrom center of ROW, whichever is greater Sidefrom PL, Rearfrom F  Maximum Height  | Special Conditions  Special Conditions  GENSUS  TRAFFIC  TRAFFIC  ANNX#  Oved, in writing, by the Community Development Department. The nied until a final inspection has been completed and a Certificate of the grant Department (Section 305, Uniform Building Code).  The died until a final inspection has been completed and a Certificate of the grant grant (Section 305, Uniform Building Code).  The died until a final inspection has been completed and a Certificate of the grant g |