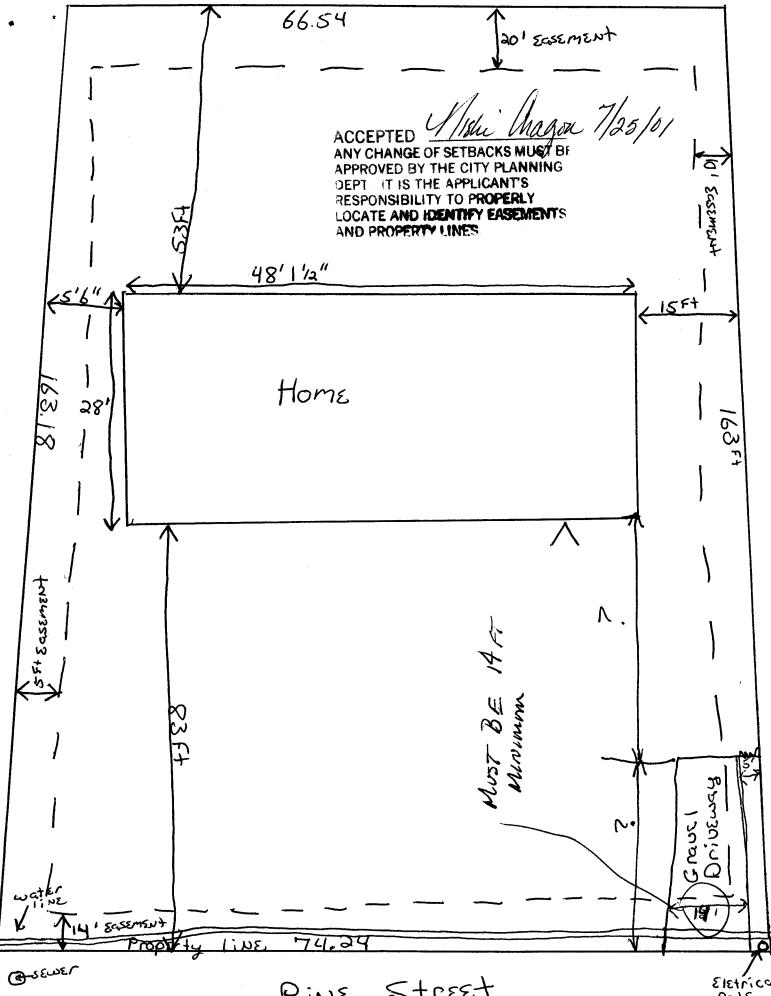

## **PLANNING CLEARANCE**

(Single Family Residential and Accessory Structures)

Community Development Department

BLDG PERMIT NO. 8082/

(Goldenrod: Utility Accounting)

| BLDG ADDRESS 311 1/2 Pins St.                                                                                                                                                       | SQ. FT. OF PROPOSED BLDGS/ADDITION 1344                                                                                                                                                                                                                                                                         |
|-------------------------------------------------------------------------------------------------------------------------------------------------------------------------------------|-----------------------------------------------------------------------------------------------------------------------------------------------------------------------------------------------------------------------------------------------------------------------------------------------------------------|
| TAX SCHEDULE NO. <u>2946 - 243 - 40 - 00</u> 1                                                                                                                                      | SQ. FT. OF EXISTING BLDGS                                                                                                                                                                                                                                                                                       |
| SUBDIVISION BARRON SUBDIVISION                                                                                                                                                      | TOTAL SQ. FT. OF EXISTING & PROPOSED 1344                                                                                                                                                                                                                                                                       |
| FILING BLK LOT LOT LOT OWNER BYGNE BOLLON  (1) ADDRESS 310 PINE ST  (1) TELEPHONE 970-254-8567  (2) APPLICANT Shown NEwton  (2) ADDRESS 2465 Hwy 6 & So  (2) TELEPHONE 970-256-1604 | NO. OF DWELLING UNITS:  Before: After: this Construction  NO. OF BUILDINGS ON PARCEL  Before: After: this Construction  USE OF EXISTING BUILDINGS RESIDENCE  DESCRIPTION OF WORK & INTENDED USE HOME.  TYPE OF HOME PROPOSED: Site Built Manufactured Home (UBC) Manufactured Home (HUD) Other (please specify) |
|                                                                                                                                                                                     | Parking Regimt                                                                                                                                                                                                                                                                                                  |
| structure authorized by this application cannot be occup<br>Occupancy has been issued, if applicable, by the Buildin<br>I hereby acknowledge that I have read this application and  | d the information is correct; I agree to comply with any and all codes, to the project. I understand that failure to comply shall result in legal to non-use of the building(s).  Date                                                                                                                          |
| Utility Accounting                                                                                                                                                                  | Date 7/15/0/                                                                                                                                                                                                                                                                                                    |
| VALID FOR SIX MONTHS FROM DATE OF SSHANOI                                                                                                                                           | = (Section 9.3.2C Grand Junction Zoning & Development Code)                                                                                                                                                                                                                                                     |