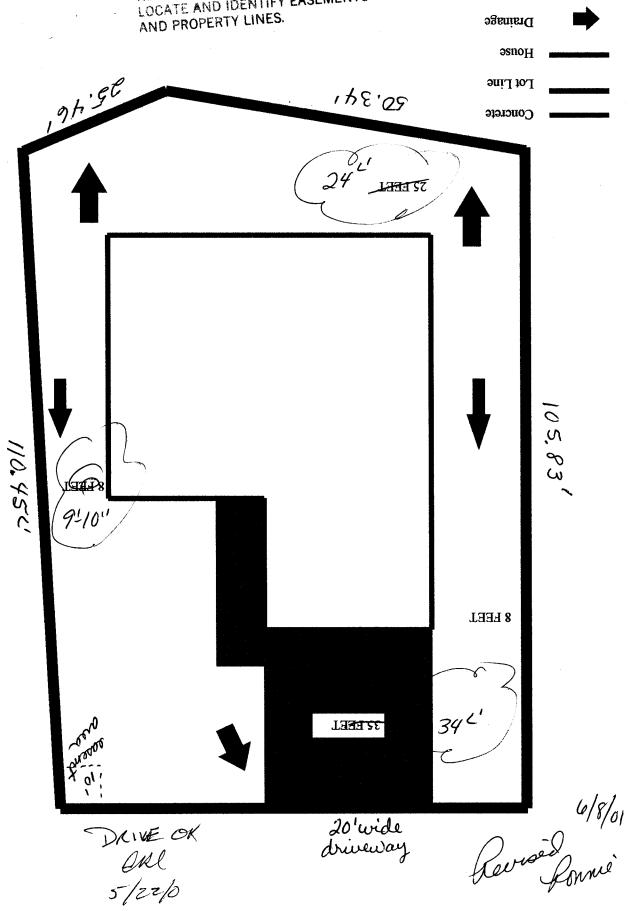

| BLDG ADDRESS 4082 Prospectors 17                                                                                                                                                                                                                                                                                                                             | SQ. FT. OF PROPOSED BLDGS/ADDITION 1208                                              |  |  |  |  |  |
|--------------------------------------------------------------------------------------------------------------------------------------------------------------------------------------------------------------------------------------------------------------------------------------------------------------------------------------------------------------|--------------------------------------------------------------------------------------|--|--|--|--|--|
| TAX SCHEDULE NO. <u>2945-174-29-011</u>                                                                                                                                                                                                                                                                                                                      | SQ. FT. OF EXISTING BLDGS                                                            |  |  |  |  |  |
| SUBDIVISION Ridges                                                                                                                                                                                                                                                                                                                                           | TOTAL SQ. FT. OF EXISTING & PROPOSED /208                                            |  |  |  |  |  |
| OWNER TOL & CUNTHIA Shutts                                                                                                                                                                                                                                                                                                                                   | NO. OF DWELLING UNITS:  Before: After: this Construction  NO. OF BUILDINGS ON PARCEL |  |  |  |  |  |
| (1) OWNER Toy & Cynthia Shutts (1) ADDRESS 4112 Prospectors Pt                                                                                                                                                                                                                                                                                               | Before: After: this Construction                                                     |  |  |  |  |  |
| (1) TELEPHONE 257-0771                                                                                                                                                                                                                                                                                                                                       | USE OF EXISTING BUILDINGS/                                                           |  |  |  |  |  |
| (2) APPLICANT Same                                                                                                                                                                                                                                                                                                                                           | DESCRIPTION OF WORK & INTENDED USE                                                   |  |  |  |  |  |
| (2) ADDRESS                                                                                                                                                                                                                                                                                                                                                  | TYPE OF HOME PROPOSED:  Site Built Manufactured Home (UBC)  Manufactured Home (HUD)  |  |  |  |  |  |
| (2) TELEPHONE                                                                                                                                                                                                                                                                                                                                                |                                                                                      |  |  |  |  |  |
| REQUIRED: One plot plan, on 8 ½" x 11" paper, showing all existing & proposed structure location(s), parking, setbacks to all property lines, ingress/egress to the property, driveway location & width & all easements & rights-of-way which abut the parcel.                                                                                               |                                                                                      |  |  |  |  |  |
| THIS SECTION TO BE COMPLETED BY C                                                                                                                                                                                                                                                                                                                            | OMMUNITY DEVELOPMENT DEPARTMENT STAFF 🖘                                              |  |  |  |  |  |
| ZONE PD                                                                                                                                                                                                                                                                                                                                                      | Maximum coverage of lot by structures                                                |  |  |  |  |  |
| SETBACKS: Front 20 from property line (PL)                                                                                                                                                                                                                                                                                                                   | Permanent Foundation Required: YES_X_NO                                              |  |  |  |  |  |
| or from center of ROW, whichever is greater  Side 0 +0 10 from PL, Rear 10 from F                                                                                                                                                                                                                                                                            | Parking Req'mt                                                                       |  |  |  |  |  |
| Inimum 5                                                                                                                                                                                                                                                                                                                                                     | Special Conditions                                                                   |  |  |  |  |  |
| Maximum Height                                                                                                                                                                                                                                                                                                                                               | Special Conditions CENSUS TRAFFIC ANNX#                                              |  |  |  |  |  |
|                                                                                                                                                                                                                                                                                                                                                              |                                                                                      |  |  |  |  |  |
| Modifications to this Planning Clearance must be approved, in writing, by the Community Development Department. The structure authorized by this application cannot be occupied until a final inspection has been completed and a Certificate of Occupancy has been issued, if applicable, by the Building Department (Section 305, Uniform Building Code).  |                                                                                      |  |  |  |  |  |
| I hereby acknowledge that I have read this application and the information is correct; I agree to comply with any and all codes, ordinances, laws, regulations or restrictions which apply to the project. I understand that failure to comply shall result in legal action, which may include but not necessarily be limited to non-use of the building(s). |                                                                                      |  |  |  |  |  |
| Applicant Signature                                                                                                                                                                                                                                                                                                                                          | Date <u>5-2/-0/</u>                                                                  |  |  |  |  |  |
| Department Approval Monnie &                                                                                                                                                                                                                                                                                                                                 | lwards Date 5-23-01                                                                  |  |  |  |  |  |
| Additional water and/or sewer tap fee(s) are required:                                                                                                                                                                                                                                                                                                       | YES, NO W/O Ng. 3 9 7 D                                                              |  |  |  |  |  |
| Utility Accounting                                                                                                                                                                                                                                                                                                                                           |                                                                                      |  |  |  |  |  |
| S LOT IN USED                                                                                                                                                                                                                                                                                                                                                | uce Date 5/03/0/                                                                     |  |  |  |  |  |

ACCEPTED Some 5/33/01
ANY CHANGE OF SETBACKS MUST BE APPROVED BY THE CITY PLANNING DEPT. IT IS THE APPLICANT'S RESPONSIBILITY TO PROPERLY LOCATE AND IDENTIFY EASEMENTS AND PROPERTY LINES.

| ►APPROVAL FOR BUILDING PERMIT ◄ |                     |                                                    | Job No                                                          |
|---------------------------------|---------------------|----------------------------------------------------|-----------------------------------------------------------------|
| Ridges                          | Architec            | tural Control Committee (ACCO)                     | Builder or Homeowner                                            |
|                                 |                     | O. A. d                                            | Ridges Filing No.                                               |
|                                 |                     | 12 Hel                                             | e 1                                                             |
| A - App                         | round               | Y (UC) (1)                                         | Block Lot                                                       |
|                                 | Approved            | 1000/                                              | Pages Submitted                                                 |
| 14A - Not Apploved              |                     |                                                    | Date Submitted                                                  |
| SITE                            | IAA IC              |                                                    |                                                                 |
|                                 |                     |                                                    |                                                                 |
| <b>A</b> □                      | NA                  | Front sethack (20'-0" minimum)                     | Lot                                                             |
|                                 |                     | Rear setback (10'-0'' minimum)                     |                                                                 |
|                                 |                     | Side setbacks (10'-0" minimum "B" and "C           | " lote)                                                         |
|                                 |                     | orde serbacks (10 -0 mmmmam b and (                | )" lots)                                                        |
|                                 |                     | Square Footage 1208                                |                                                                 |
|                                 | . $\overline{\Box}$ | Sidewalks                                          |                                                                 |
|                                 | ā                   | Driveway (asphalt or concrete)                     | :                                                               |
|                                 |                     |                                                    |                                                                 |
|                                 |                     | Landscaping                                        |                                                                 |
|                                 |                     |                                                    |                                                                 |
|                                 |                     |                                                    |                                                                 |
|                                 |                     | NOTE: Driveway shall be constructed of asphalt of  | concrete and shall extend to street paving with a 12" minimum   |
|                                 |                     | drainage pipe extended 2'-0" minimum each side of  |                                                                 |
|                                 |                     | NOTE: All drainage shall be directed away from th  | e foundation and disposed of without flowing onto adjacent lots |
|                                 |                     | NOTE: Water meter and irrigation riser must not    | be disturbed without permission of Ridges Metropolitan District |
|                                 |                     |                                                    |                                                                 |
| EXTER                           | IOR ELE             | VATIONS                                            |                                                                 |
| · 🗀                             |                     | Height (25'0" maximum)                             |                                                                 |
|                                 |                     | Roof - Material Haphort                            | Color _Brown                                                    |
|                                 |                     | Siding Material 120 Salva                          | Color Brown  Color Tan  Color                                   |
| نا                              | Ľ                   | Material 200 Signal                                | Color                                                           |
| . 🖂                             |                     | Brick - Color                                      |                                                                 |
|                                 |                     |                                                    |                                                                 |
|                                 |                     |                                                    |                                                                 |
|                                 |                     |                                                    |                                                                 |
|                                 | C                   | Other                                              |                                                                 |
|                                 |                     |                                                    | 50                                                              |
|                                 |                     | NOTE: All exposed flashing and metal shall be pain |                                                                 |
| 4000                            | .VED 011            |                                                    | 7 . 1                                                           |
| APPRO                           | ) A E D 2 O         | BJECT TO:                                          | (Jonie Man                                                      |
|                                 |                     |                                                    | LA Crop V                                                       |
|                                 |                     |                                                    | CM alal                                                         |
|                                 |                     |                                                    | (/ (n3/)                                                        |
|                                 |                     |                                                    | $bl^{\prime}$                                                   |
|                                 |                     |                                                    |                                                                 |
|                                 |                     | NOTE. Sewer, radon, and water permits must be ob   | tained prior to issuance of building permit.                    |
|                                 |                     | NOTE: ACCO makes no judgement on foundation of     | onian                                                           |
|                                 |                     | NOTE: ACCOMISANT NO Judgement on reducation of     | esign.                                                          |
| By sign                         | atura halo          | w builder or owner quarantees that improve         | ements will be constructed as shown on this form an             |
| on build                        | ding plans          | that were submitted, including plot plan, la       | ndscaping, and drainage plan.                                   |
|                                 | •                   |                                                    |                                                                 |
|                                 |                     | tural Control Committee                            | Builder/Realtor/Homeowner  By Mike Shuts 260-8080               |
|                                 | f-cel M             | ufu                                                | By Mike Shults 260-8080<br>Date 4-20-01                         |
| Ву 💢                            | Tefol               | My S                                               | Jate                                                            |
| '                               | 1. mil              |                                                    |                                                                 |