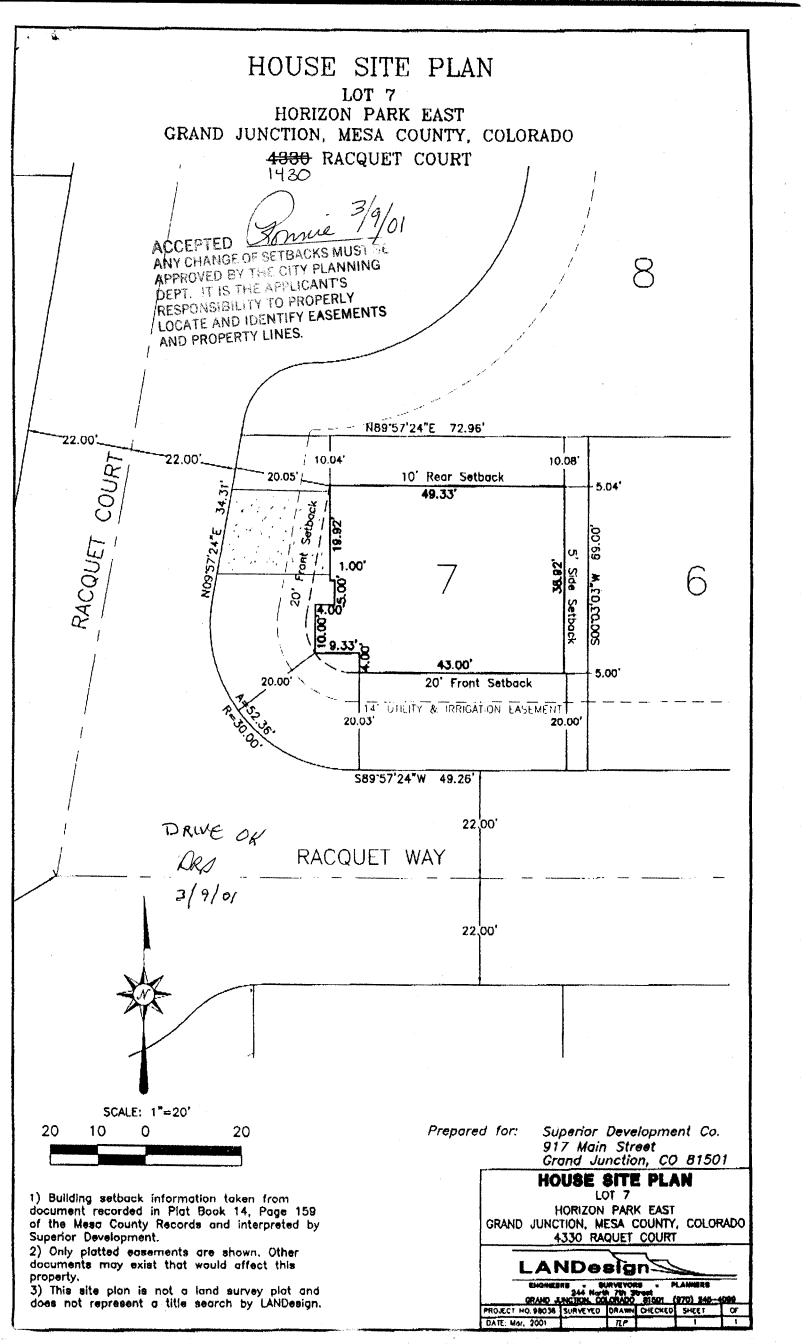

(Goldenrod: Utility Accounting)

| BLDG ADDRESS 1430 Bacquet Wy. so                                                                                                                                                                                                                                                                                                                                                                                                                                                               | FT. OF PROPOSED BLDGS/ADDITION 1545                                                                                                                                                                                                                                          |
|------------------------------------------------------------------------------------------------------------------------------------------------------------------------------------------------------------------------------------------------------------------------------------------------------------------------------------------------------------------------------------------------------------------------------------------------------------------------------------------------|------------------------------------------------------------------------------------------------------------------------------------------------------------------------------------------------------------------------------------------------------------------------------|
| TAX SCHEDULE NO. <u>2945-012-61-007</u> sq                                                                                                                                                                                                                                                                                                                                                                                                                                                     | FT. OF EXISTING BLDGS                                                                                                                                                                                                                                                        |
| SUBDIVISION Horizon Park EAST TO                                                                                                                                                                                                                                                                                                                                                                                                                                                               | TAL SQ. FT. OF EXISTING & PROPOSED 1545                                                                                                                                                                                                                                      |
| (1) OWNER Superior Development NC                                                                                                                                                                                                                                                                                                                                                                                                                                                              | O. OF DWELLING UNITS:  fore: After: this Construction  O. OF BUILDINGS ON PARCEL                                                                                                                                                                                             |
| (1) ADDRESS 917 Main St.                                                                                                                                                                                                                                                                                                                                                                                                                                                                       | fore: After: this Construction                                                                                                                                                                                                                                               |
| (1) TELEPHONE 241-1330                                                                                                                                                                                                                                                                                                                                                                                                                                                                         | E OF EXISTING BUILDINGS <u>cesidential home</u>                                                                                                                                                                                                                              |
| (2) APPLICANT Superior Development Inc<br>(2) ADDRESS 917 Main St.<br>(2) TELEPHONE 241-1330                                                                                                                                                                                                                                                                                                                                                                                                   | PE OF HOME PROPOSED:  Site Built Manufactured Home (UBC)  Manufactured Home (HUD)  Other (please specify)                                                                                                                                                                    |
|                                                                                                                                                                                                                                                                                                                                                                                                                                                                                                | xisting & proposed structure location(s), parking, setbacks to all on & width & all easements & rights-of-way which abut the parcel.                                                                                                                                         |
| THIS SECTION TO BE COMPLETED BY COMM                                                                                                                                                                                                                                                                                                                                                                                                                                                           | MUNITY DEVELOPMENT DEPARTMENT STAFF 🖘                                                                                                                                                                                                                                        |
| zone PD                                                                                                                                                                                                                                                                                                                                                                                                                                                                                        | Maximum coverage of lot by structures <u>lilda</u> enwell                                                                                                                                                                                                                    |
|                                                                                                                                                                                                                                                                                                                                                                                                                                                                                                |                                                                                                                                                                                                                                                                              |
| SETBACKS: Front 20' from property line (PL)                                                                                                                                                                                                                                                                                                                                                                                                                                                    | Permanent Foundation Required: YES NO                                                                                                                                                                                                                                        |
| or from center of ROW, whichever is greater                                                                                                                                                                                                                                                                                                                                                                                                                                                    |                                                                                                                                                                                                                                                                              |
|                                                                                                                                                                                                                                                                                                                                                                                                                                                                                                | Permanent Foundation Required: YES NO  Parking Req'mt                                                                                                                                                                                                                        |
| or from center of ROW, whichever is greater                                                                                                                                                                                                                                                                                                                                                                                                                                                    | Permanent Foundation Required: YES NO                                                                                                                                                                                                                                        |
| or from center of ROW, whichever is greater  Side from PL, Rear from PL  Maximum Height  Modifications to this Planning Clearance must be approved structure authorized by this application cannot be occupied Occupancy has been issued, if applicable, by the Building D                                                                                                                                                                                                                     | Permanent Foundation Required: YES NO  Parking Req'mt  Special Conditions  CENSUS TRAFFIC ANNX#  , in writing, by the Community Development Department. The until a final inspection has been completed and a Certificate of epartment (Section 305, Uniform Building Code). |
| or from center of ROW, whichever is greater  Side from PL, Rear from PL  Maximum Height  Modifications to this Planning Clearance must be approved structure authorized by this application cannot be occupied Occupancy has been issued, if applicable, by the Building D I hereby acknowledge that I have read this application and the                                                                                                                                                      | Permanent Foundation Required: YES NO                                                                                                                                                                                                                                        |
| or from center of ROW, whichever is greater  Side from PL, Rear from PL  Maximum Height  Modifications to this Planning Clearance must be approved structure authorized by this application cannot be occupied Occupancy has been issued, if applicable, by the Building D I hereby acknowledge that I have read this application and the ordinances, laws, regulations or restrictions which apply to the                                                                                     | Permanent Foundation Required: YES NO                                                                                                                                                                                                                                        |
| or from center of ROW, whichever is greater  Side from PL, Rear from PL  Maximum Height  Modifications to this Planning Clearance must be approved structure authorized by this application cannot be occupied Occupancy has been issued, if applicable, by the Building D I hereby acknowledge that I have read this application and the ordinances, laws, regulations or restrictions which apply to the action, which may include but not necessarily be limited to necessarily.            | Permanent Foundation Required: YES NO                                                                                                                                                                                                                                        |
| or from center of ROW, whichever is greater  Side from PL, Rear from PL  Maximum Height  Modifications to this Planning Clearance must be approved structure authorized by this application cannot be occupied Occupancy has been issued, if applicable, by the Building D  I hereby acknowledge that I have read this application and the ordinances, laws, regulations or restrictions which apply to the action, which may include but not necessarily be limited to n  Applicant Signature | Permanent Foundation Required: YES NO                                                                                                                                                                                                                                        |
| or from center of ROW, whichever is greater  Side from PL, Rear from PL  Maximum Height  Modifications to this Planning Clearance must be approved structure authorized by this application cannot be occupied Occupancy has been issued, if applicable, by the Building D  I hereby acknowledge that I have read this application and the ordinances, laws, regulations or restrictions which apply to the action, which may include but not necessarily be limited to n  Applicant Signature | Permanent Foundation Required: YES_MNO                                                                                                                                                                                                                                       |