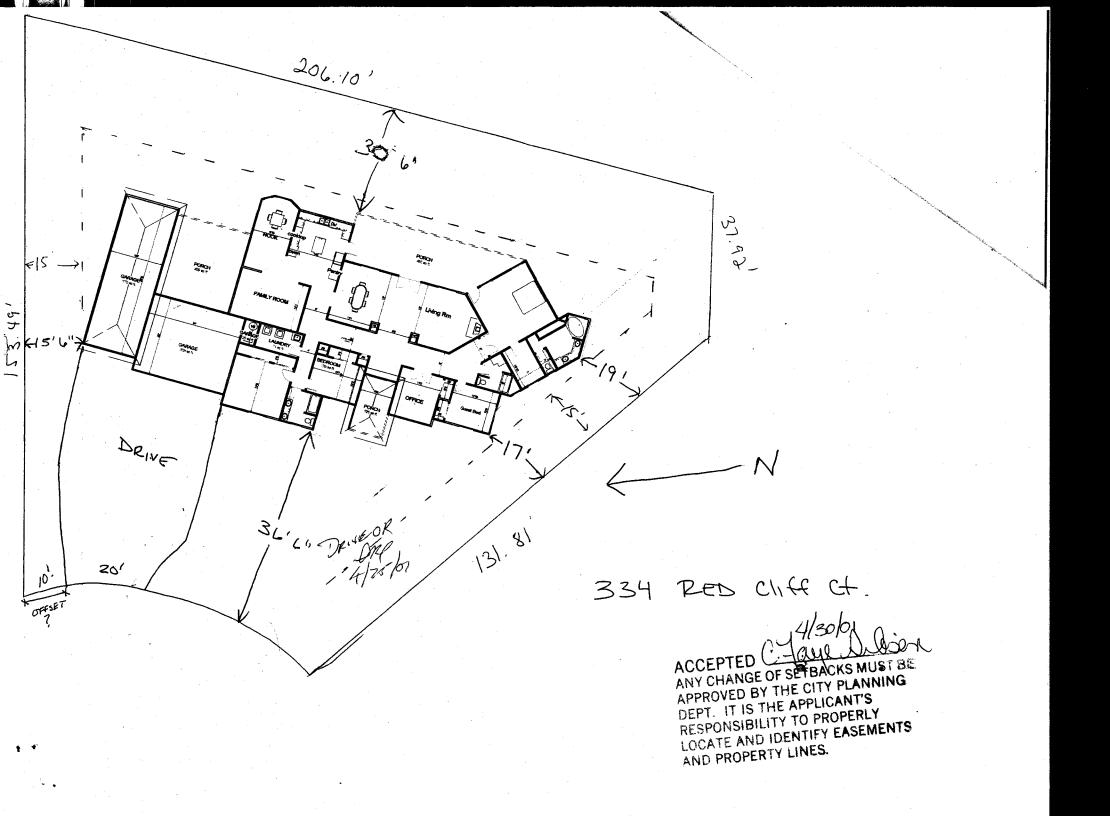

|

(Pink: Building Department)