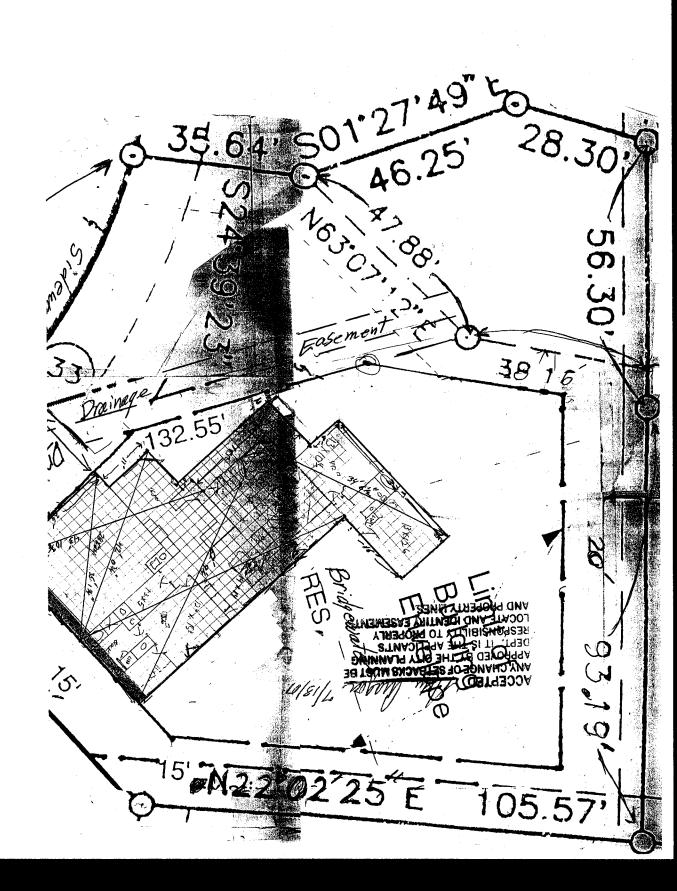

## EXHIBIT - A

Additional Drainage Easement Dedication Lot 21, VISTA DEL RIO Subdivision Filing Three Grand Junction, CO

500 Pio Linde In

SCALE:

1"=40'

Storm Water Ditch and Culvert

Prepared by Nichols Associates, Inc. 8 Jan 1998

CH=S34°39'59"E 95.47'

=51.65