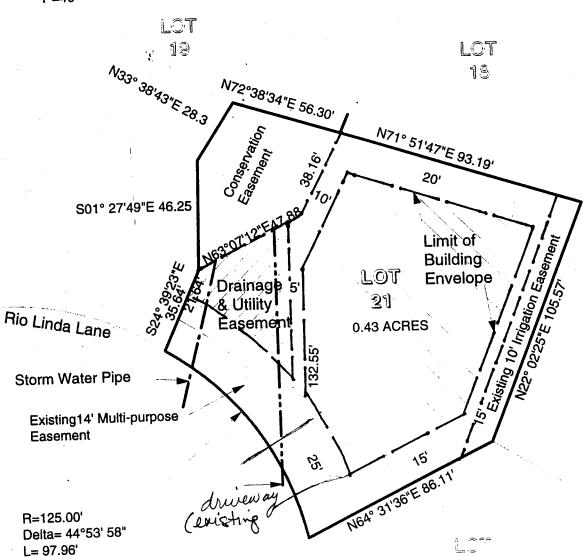

## EXHIBIT - A

Additional Drainage Easement Dedication Lot 21, VISTA DEL RIO Subdivision Filing Three Grand Junction, CO

500 Pio Linde In

SCALE:

1"=40'

Storm Water Ditch and Culvert

Prepared by Nichols Associates, Inc. 8 Jan 1998

CH=S34°39'59"E 95.47'

=51.65