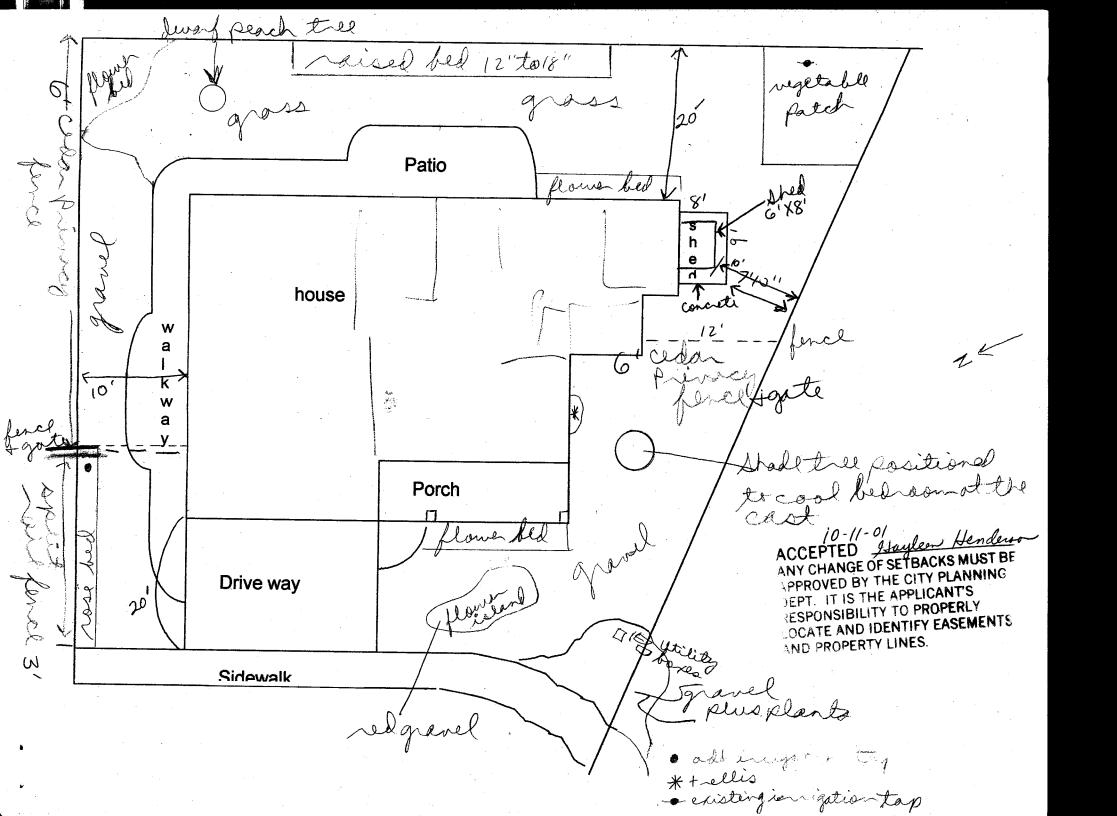

|                                                                                                                                                                                                                                                                                                                                                             | SQ. FT. OF PROPOSED BLDGS/ADDITION 48                                                                                                                                          |  |  |  |
|-------------------------------------------------------------------------------------------------------------------------------------------------------------------------------------------------------------------------------------------------------------------------------------------------------------------------------------------------------------|--------------------------------------------------------------------------------------------------------------------------------------------------------------------------------|--|--|--|
| TAX SCHEDULE NO. <u>2945-034-68-07</u>                                                                                                                                                                                                                                                                                                                      | $g_{\text{SQ. FT. OF EXISTING BLDGS}} 1513$                                                                                                                                    |  |  |  |
|                                                                                                                                                                                                                                                                                                                                                             | TOTAL SQ. FT. OF EXISTING & PROPOSED/                                                                                                                                          |  |  |  |
| FILING $3$ BLK $2$ LOT $3$                                                                                                                                                                                                                                                                                                                                  | NO. OF DWELLING UNITS:                                                                                                                                                         |  |  |  |
| "OWNERLES + Darlene Wilkinson                                                                                                                                                                                                                                                                                                                               |                                                                                                                                                                                |  |  |  |
| (1) ADDRESS Same                                                                                                                                                                                                                                                                                                                                            | Before: After: this Construction                                                                                                                                               |  |  |  |
| (1) TELEPHONE 243-404 Z                                                                                                                                                                                                                                                                                                                                     | USE OF EXISTING BUILDINGS residentia                                                                                                                                           |  |  |  |
| (2) APPLICANT Same                                                                                                                                                                                                                                                                                                                                          | DESCRIPTION OF WORK & INTENDED USE Storage shed                                                                                                                                |  |  |  |
| (2) ADDRESS                                                                                                                                                                                                                                                                                                                                                 | TYPE OF HOME PROPOSED: Site Built Manufactured Home (UBC)                                                                                                                      |  |  |  |
| (2) TELEPHONE                                                                                                                                                                                                                                                                                                                                               | Manufactured Home (HUD) Other (please specify)                                                                                                                                 |  |  |  |
|                                                                                                                                                                                                                                                                                                                                                             | all existing & proposed structure location(s), parking, setbacks to all                                                                                                        |  |  |  |
| property lines, ingress/egress to the property, driveway lo                                                                                                                                                                                                                                                                                                 | cation & width & all easements & rights-of-way which abut the parcel.                                                                                                          |  |  |  |
| ** THIS SECTION TO BE COMPLETED BY CO                                                                                                                                                                                                                                                                                                                       | DMMUNITY DEVELOPMENT DEPARTMENT STAFF 🐿                                                                                                                                        |  |  |  |
| ZONE PD                                                                                                                                                                                                                                                                                                                                                     | Maximum coverage of lot by structures                                                                                                                                          |  |  |  |
| SETBACKS: Frontfrom property line (PL)                                                                                                                                                                                                                                                                                                                      | Permanent Foundation Required: YESNO                                                                                                                                           |  |  |  |
| or from center of ROW, whichever is greater                                                                                                                                                                                                                                                                                                                 | Parking Req'mt                                                                                                                                                                 |  |  |  |
| Side 10 from PL, Rear 20 from P                                                                                                                                                                                                                                                                                                                             | L<br>Special Conditions                                                                                                                                                        |  |  |  |
| Maximum Height                                                                                                                                                                                                                                                                                                                                              | census 10 traffic 19 annx#                                                                                                                                                     |  |  |  |
|                                                                                                                                                                                                                                                                                                                                                             | CENSUS 7º TRAFFIC 7 / ANNX#                                                                                                                                                    |  |  |  |
| Modifications to this Planning Clearance must be approved, in writing, by the Community Development Department. The structure authorized by this application cannot be occupied until a final inspection has been completed and a Certificate of Occupancy has been issued, if applicable, by the Building Department (Section 305, Uniform Building Code). |                                                                                                                                                                                |  |  |  |
|                                                                                                                                                                                                                                                                                                                                                             | the information is correct; I agree to comply with any and all codes, to the project. I understand that failure to comply shall result in legal to non-use of the building(s). |  |  |  |
| Applicant Signature Janlew Welke                                                                                                                                                                                                                                                                                                                            | nso Date 10/1/0/                                                                                                                                                               |  |  |  |
| Department Approval Dayler Wenderson                                                                                                                                                                                                                                                                                                                        | Date /0-//-01                                                                                                                                                                  |  |  |  |
| Additional water and/or sewer tap fee(s) are required:                                                                                                                                                                                                                                                                                                      | YES NO WONG IST W 3398                                                                                                                                                         |  |  |  |
| Utility Accounting at Late                                                                                                                                                                                                                                                                                                                                  | Date 10 11 0                                                                                                                                                                   |  |  |  |
| VALID FOR SIX MONTHS FROM DATE OF ISSUANCE                                                                                                                                                                                                                                                                                                                  | (Section 9-3-2C Grand Junction Zoning & Development Code)                                                                                                                      |  |  |  |