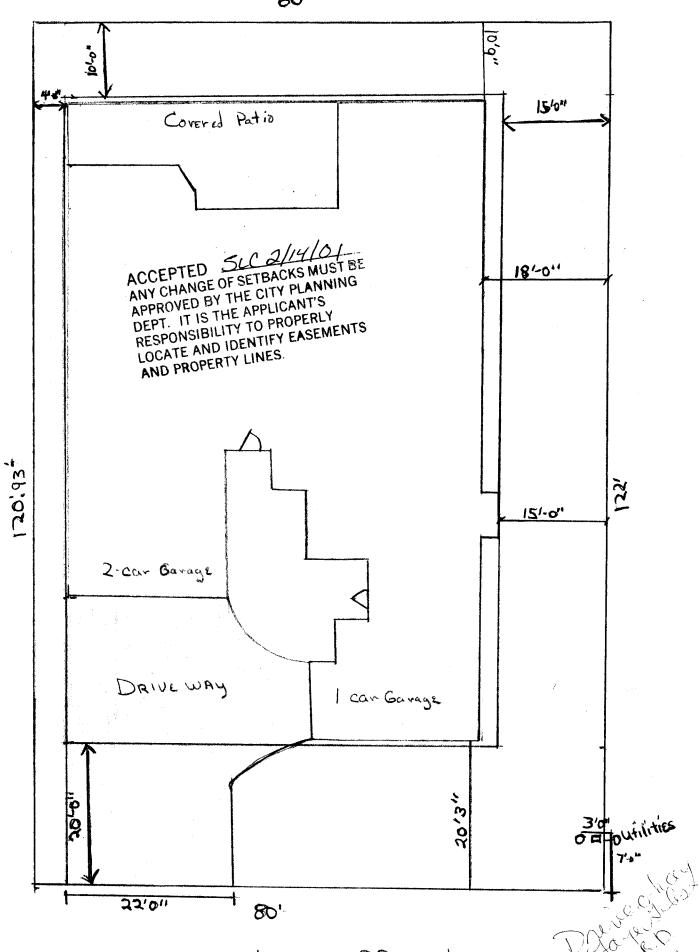

Your Bridge to a Better Commun.

| SQ. FT. OF PROPOSED BLDGS/ADDITION 3467                                                                                                                                                   |
|-------------------------------------------------------------------------------------------------------------------------------------------------------------------------------------------|
| SQ. FT. OF EXISTING BLDGS                                                                                                                                                                 |
| TOTAL SQ. FT. OF EXISTING & PROPOSED 3467                                                                                                                                                 |
| NO. OF DWELLING UNITS:  Before: After: this Construction  NO. OF BUILDINGS ON PARCEL  Before: After: this Construction                                                                    |
| USE OF EXISTING BUILDINGS NEW Single family PR                                                                                                                                            |
| TYPE OF HOME PROPOSED:  Site Built Manufactured Home (UBC)  Manufactured Home (HUD)  Other (please specify)                                                                               |
| all existing & proposed structure location(s), parking, setbacks to all ecation & width & all easements & rights-of-way which abut the parcel.                                            |
| OMMUNITY DEVELOPMENT DEPARTMENT STAFF 1981                                                                                                                                                |
| Maximum coverage of lot by structures                                                                                                                                                     |
| Permanent Foundation Required: YESNO                                                                                                                                                      |
| Parking Req'mtPL                                                                                                                                                                          |
| Special Conditions CENSUS [40] TRAFFIC 66 ANNX#                                                                                                                                           |
| oved, in writing, by the Community Development Department. The bied until a final inspection has been completed and a Certificate of the Department (Section 305, Uniform Building Code). |
| d the information is correct; I agree to comply with any and all codes, to the project. I understand that failure to comply shall result in legal to non-use of the building(s).          |
| Date 2-12-01                                                                                                                                                                              |
| Date 2-14-01                                                                                                                                                                              |
| YES, NO W/O No. 1329                                                                                                                                                                      |
| Date 2 -111-01                                                                                                                                                                            |
|                                                                                                                                                                                           |