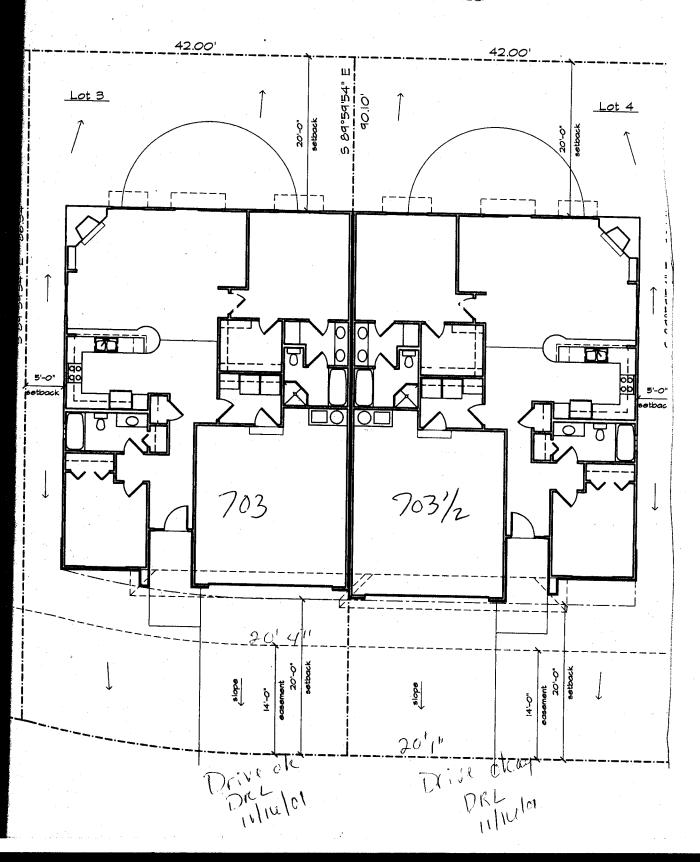

## **PLANNING CLEARANCE**

(Single Family Residential and Accessory Structures)

Community Development Department

BLDG PERMIT NO. 82416

(Goldenrod: Utility Accounting)

| BLDG ADDRESS 703 Spanish Thail Disq. FT. OF PROPOSED BLDGS/ADDITION 1750                                                                                                                                                                                                                                                                                                                                                                                                                                                                                                                                                                                                                                                                                                                                                                                                                                                                                                                                                                                                                                                                                                                                                                                                                                                                                                                                                                                                                                                                                                                                                                                                                                                                                                                                                                                                                                                                                                                                                                                                                                                       |
|--------------------------------------------------------------------------------------------------------------------------------------------------------------------------------------------------------------------------------------------------------------------------------------------------------------------------------------------------------------------------------------------------------------------------------------------------------------------------------------------------------------------------------------------------------------------------------------------------------------------------------------------------------------------------------------------------------------------------------------------------------------------------------------------------------------------------------------------------------------------------------------------------------------------------------------------------------------------------------------------------------------------------------------------------------------------------------------------------------------------------------------------------------------------------------------------------------------------------------------------------------------------------------------------------------------------------------------------------------------------------------------------------------------------------------------------------------------------------------------------------------------------------------------------------------------------------------------------------------------------------------------------------------------------------------------------------------------------------------------------------------------------------------------------------------------------------------------------------------------------------------------------------------------------------------------------------------------------------------------------------------------------------------------------------------------------------------------------------------------------------------|
| TAX SCHEDULE NO.270133302001 SQ. FT. OF EXISTING BLDGS                                                                                                                                                                                                                                                                                                                                                                                                                                                                                                                                                                                                                                                                                                                                                                                                                                                                                                                                                                                                                                                                                                                                                                                                                                                                                                                                                                                                                                                                                                                                                                                                                                                                                                                                                                                                                                                                                                                                                                                                                                                                         |
| SUBDIVISION Spanish Trails TOTAL SQ. FT. OF EXISTING & PROPOSED 1750                                                                                                                                                                                                                                                                                                                                                                                                                                                                                                                                                                                                                                                                                                                                                                                                                                                                                                                                                                                                                                                                                                                                                                                                                                                                                                                                                                                                                                                                                                                                                                                                                                                                                                                                                                                                                                                                                                                                                                                                                                                           |
| FILING BLK LOT NO. OF DWELLING UNITS:                                                                                                                                                                                                                                                                                                                                                                                                                                                                                                                                                                                                                                                                                                                                                                                                                                                                                                                                                                                                                                                                                                                                                                                                                                                                                                                                                                                                                                                                                                                                                                                                                                                                                                                                                                                                                                                                                                                                                                                                                                                                                          |
| (1) OWNER THE DELEGOMENT Before: After: this Construction NO. OF BUILDINGS ON PARCEL                                                                                                                                                                                                                                                                                                                                                                                                                                                                                                                                                                                                                                                                                                                                                                                                                                                                                                                                                                                                                                                                                                                                                                                                                                                                                                                                                                                                                                                                                                                                                                                                                                                                                                                                                                                                                                                                                                                                                                                                                                           |
| (1) ADDRESS POBOX 2300 65 Co 81502 Before: After: this Construction                                                                                                                                                                                                                                                                                                                                                                                                                                                                                                                                                                                                                                                                                                                                                                                                                                                                                                                                                                                                                                                                                                                                                                                                                                                                                                                                                                                                                                                                                                                                                                                                                                                                                                                                                                                                                                                                                                                                                                                                                                                            |
| (1) TELEPHONE 970 2452214  USE OF EXISTING BUILDINGS                                                                                                                                                                                                                                                                                                                                                                                                                                                                                                                                                                                                                                                                                                                                                                                                                                                                                                                                                                                                                                                                                                                                                                                                                                                                                                                                                                                                                                                                                                                                                                                                                                                                                                                                                                                                                                                                                                                                                                                                                                                                           |
| (2) APPLICANT T+ L Deve lopment DESCRIPTION OF WORK & INTENDED USE                                                                                                                                                                                                                                                                                                                                                                                                                                                                                                                                                                                                                                                                                                                                                                                                                                                                                                                                                                                                                                                                                                                                                                                                                                                                                                                                                                                                                                                                                                                                                                                                                                                                                                                                                                                                                                                                                                                                                                                                                                                             |
| TYPE OF HOME PROPOSED:  (2) ADDRESS O BOX 2300 GT C6 S150 Z Site Built Manufactured Home (UBC)                                                                                                                                                                                                                                                                                                                                                                                                                                                                                                                                                                                                                                                                                                                                                                                                                                                                                                                                                                                                                                                                                                                                                                                                                                                                                                                                                                                                                                                                                                                                                                                                                                                                                                                                                                                                                                                                                                                                                                                                                                 |
| (2) TELEPHONE 970 245 2214 — Manufactured Home (HUD) Other (please specify)                                                                                                                                                                                                                                                                                                                                                                                                                                                                                                                                                                                                                                                                                                                                                                                                                                                                                                                                                                                                                                                                                                                                                                                                                                                                                                                                                                                                                                                                                                                                                                                                                                                                                                                                                                                                                                                                                                                                                                                                                                                    |
| REQUIRED: One plot plan, on 8 ½" x 11" paper, showing all existing & proposed structure location(s), parking, setbacks to all property lines, ingress/egress to the property, driveway location & width & all easements & rights-of-way which abut the parcel.                                                                                                                                                                                                                                                                                                                                                                                                                                                                                                                                                                                                                                                                                                                                                                                                                                                                                                                                                                                                                                                                                                                                                                                                                                                                                                                                                                                                                                                                                                                                                                                                                                                                                                                                                                                                                                                                 |
|                                                                                                                                                                                                                                                                                                                                                                                                                                                                                                                                                                                                                                                                                                                                                                                                                                                                                                                                                                                                                                                                                                                                                                                                                                                                                                                                                                                                                                                                                                                                                                                                                                                                                                                                                                                                                                                                                                                                                                                                                                                                                                                                |
| THIS SECTION TO BE COMPLETED BY COMMUNITY DEVELOPMENT DEPARTMENT STAFF S |
| ZONE Maximum coverage of lot by structures                                                                                                                                                                                                                                                                                                                                                                                                                                                                                                                                                                                                                                                                                                                                                                                                                                                                                                                                                                                                                                                                                                                                                                                                                                                                                                                                                                                                                                                                                                                                                                                                                                                                                                                                                                                                                                                                                                                                                                                                                                                                                     |
| 2n'                                                                                                                                                                                                                                                                                                                                                                                                                                                                                                                                                                                                                                                                                                                                                                                                                                                                                                                                                                                                                                                                                                                                                                                                                                                                                                                                                                                                                                                                                                                                                                                                                                                                                                                                                                                                                                                                                                                                                                                                                                                                                                                            |
| SETBACKS: Front from property line (PL) Permanent Foundation Required: YES NO or from center of ROW, whichever is greater Professional P                          |
| or from center of ROW, whichever is greater A letter from a licensed Profess  Parking Req'mt Fragmering Stated that he has  Side 6 from Bl. Boar 6                                                                                                                                                                                                                                                                                                                                                                                                                                                                                                                                                                                                                                                                                                                                                                                                                                                                                                                                                                                                                                                                                                                                                                                                                                                                                                                                                                                                                                                                                                                                                                                                                                                                                                                                                                                                                                                                                                                                                                             |
| or from center of ROW, whichever is greater  Side from PL, Rear from PL  Maximum Height 321  Maximum Height 321  Maximum Height 321  Special Conditions Soil dendering have here                                                                                                                                                                                                                                                                                                                                                                                                                                                                                                                                                                                                                                                                                                                                                                                                                                                                                                                                                                                                                                                                                                                                                                                                                                                                                                                                                                                                                                                                                                                                                                                                                                                                                                                                                                                                                                                                                                                                               |
| or from center of ROW, whichever is greater A letter from a licensed Profess                                                                                                                                                                                                                                                                                                                                                                                                                                                                                                                                                                                                                                                                                                                                                                                                                                                                                                                                                                                                                                                                                                                                                                                                                                                                                                                                                                                                                                                                                                                                                                                                                                                                                                                                                                                                                                                                                                                                                                                                                                                   |
| or from center of ROW, whichever is greater  Side from PL, Rear from PL  Maximum Height 321  Maximum Height 321  Maximum Height 321  Special Conditions Soil dendering have here                                                                                                                                                                                                                                                                                                                                                                                                                                                                                                                                                                                                                                                                                                                                                                                                                                                                                                                                                                                                                                                                                                                                                                                                                                                                                                                                                                                                                                                                                                                                                                                                                                                                                                                                                                                                                                                                                                                                               |
| or from center of ROW, whichever is greater Side from PL, Rear from PL  Maximum Height 32                                                                                                                                                                                                                                                                                                                                                                                                                                                                                                                                                                                                                                                                                                                                                                                                                                                                                                                                                                                                                                                                                                                                                                                                                                                                                                                                                                                                                                                                                                                                                                                                                                                                                                                                                                                                                                                                                                                                                                                                                                      |
| or from center of ROW, whichever is greater Side from PL, Rear from PL  Maximum Height 32                                                                                                                                                                                                                                                                                                                                                                                                                                                                                                                                                                                                                                                                                                                                                                                                                                                                                                                                                                                                                                                                                                                                                                                                                                                                                                                                                                                                                                                                                                                                                                                                                                                                                                                                                                                                                                                                                                                                                                                                                                      |
| from PL, Rear /5 from PL  Maximum Height 32 TRAFFIC ANNX#  Modifications to this Planning Clearance must be approved, in writing, by the Community Development Department. The structure authorized by this application cannot be occupied until a final inspection has been completed and a Certificate of Occupancy has been issued, if applicable, by the Building Department (Section 305, Uniform Building Code).  I hereby acknowledge that I have read this application and the information is correct; I agree to comply with any and all codes, ordinances, laws, regulations or restrictions which apply to the project. I understand that failure to comply shall result in legal action, which may include but not necessarily be limited to non-use of the building(s).                                                                                                                                                                                                                                                                                                                                                                                                                                                                                                                                                                                                                                                                                                                                                                                                                                                                                                                                                                                                                                                                                                                                                                                                                                                                                                                                           |
| from Center of ROW, whichever is greater  Side                                                                                                                                                                                                                                                                                                                                                                                                                                                                                                                                                                                                                                                                                                                                                                                                                                                                                                                                                                                                                                                                                                                                                                                                                                                                                                                                                                                                                                                                                                                                                                                                                                                                                                                                                                                                                                                                                                                                                                                                                                                                                 |
| From Center of ROW, whichever is greater  Side 5 from PL, Rear 5 from PL  Maximum Height 32 Special Conditions  Maximum Height 32 TRAFFIC ANNX#  Modifications to this Planning Clearance must be approved, in writing, by the Community Development Department. The structure authorized by this application cannot be occupied until a final inspection has been completed and a Certificate of Occupancy has been issued, if applicable, by the Building Department (Section 305, Uniform Building Code).  I hereby acknowledge that I have read this application and the information is correct; I agree to comply with any and all codes, ordinances, laws, regulations or restrictions which apply to the project. I understand that failure to comply shall result in legal action, which may include but not necessarily be limited to non-use of the building(s).  Applicant Signature Date 11-14-01  Department Approval Date 11-14-01                                                                                                                                                                                                                                                                                                                                                                                                                                                                                                                                                                                                                                                                                                                                                                                                                                                                                                                                                                                                                                                                                                                                                                               |

(Pink: Building Department)

ACCEPTED 1 1000

ANY CHANGE OF SETBACKS MUST BE APPROVED BY THE CITY PLANNING DEPT. IT IS THE PLICANT'S RESPONSIBILITY TO PROPERLY LOCATE AND IDENTIFY EASEMENTS AND PROPERTY LINES.